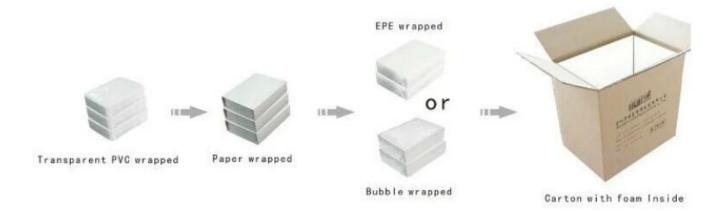

## simple but full of emotional appeal pink jewelry display props

## **Detail Information:**

Name: wooden display

size: 350mm \* 250mm \* 280mm or customized

color: standard or as you like shape: standard / customized

MOQ:50 pcs

Less quanlity: acceptable

Delivery time: within 2-3 weeks





## Other products you may interested in:



Jewelry display

necklace stand





Jewelry pouch

Jewelry Display Stands





Jewelry Trays

<u>Jewelry Boxes</u>

## $\textbf{Environment} \\ \square$

×

×

## **Production process:**

# **Production Process**



**Packaging & Delivery**  $\square$ 



## **Shipping**



## **Certificates:**





### **FAQ**

### Q1. What's your product range?

- 1. Jewelry Display Stand---Earring/Necklace/Pendant/Bracelet/Bangle/Ring display holder
- 2. Jewelry Trays
- 3. Jewelry Display Sets
- 4. Jewelry Boxes---Paper Box/Plastic Box/Wooden Box/Velvet Box
- 5. Packaging---Jewelry Pouches/ Paper Gift Bags

#### Q2. Are you a direct manufacturer?

Yes. We have been specialized in jewelry displays and packaging for over 10 years since 2003.

### Q3. Do you have stock items to sell?

No. We do customize. That means all details---size, material, color, quantity, design, logo--- will be finished follow your ideas.

#### Q4. Do you inspect the finished products?

Yes. Each step of production and finished products will be carried out inspection by QC departm