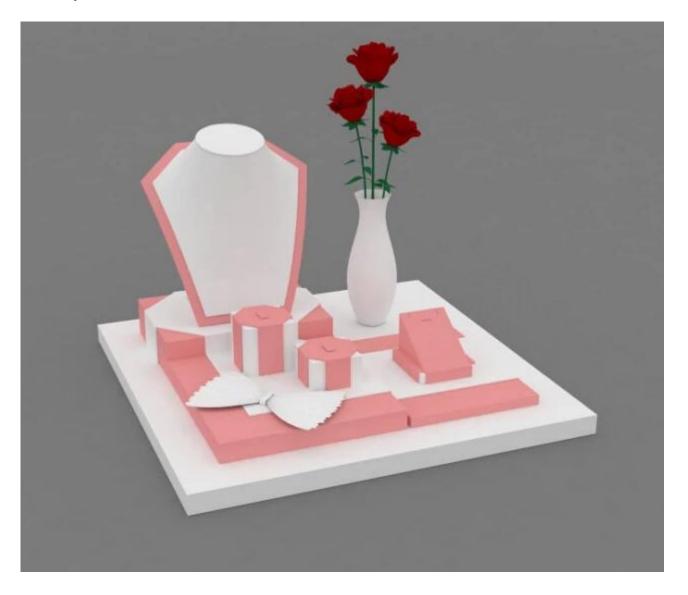

## simple but full of emotional appeal pink jewelry display props

## **Detail Information:**

Name: wooden display

size: 350mm \* 250mm \* 280mm or customized

color: standard or as you like shape: standard / customized

MOQ:50 pcs

Less quanlity: acceptable

Delivery time: within 2-3 weeks