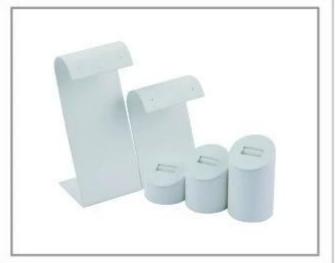

## **Detail Information:**

Name: wooden display

size: 350mm \* 250mm \* 280mm or customized

color: standard or as you like shape: standard / customized

MOQ:50 pcs

Less quanlity: acceptable

Delivery time: within 2-3 weeks