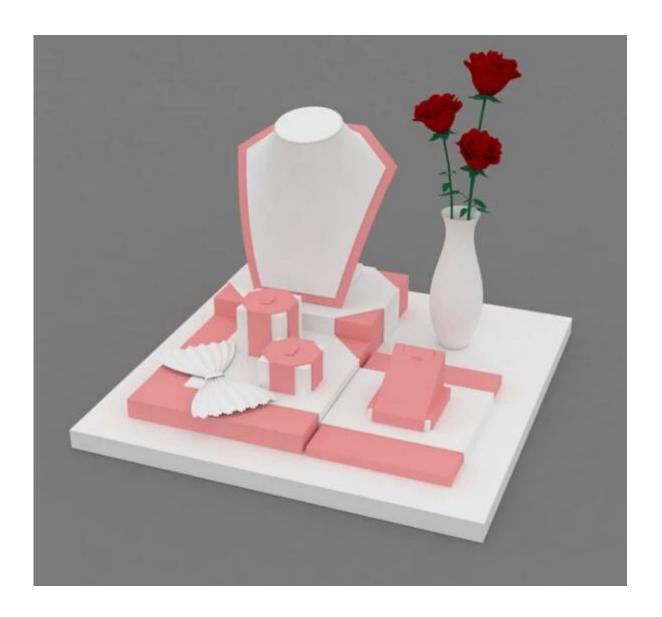

## simple but full of emotional appeal pink jewelry display props

## **Detail Information:**

Name: wooden display

size: 350mm \* 250mm \* 280mm or customized

color: standard or as you like shape: standard / customized

MOQ:50 pcs

Less quanlity: acceptable

Delivery time: within 2-3 weeks