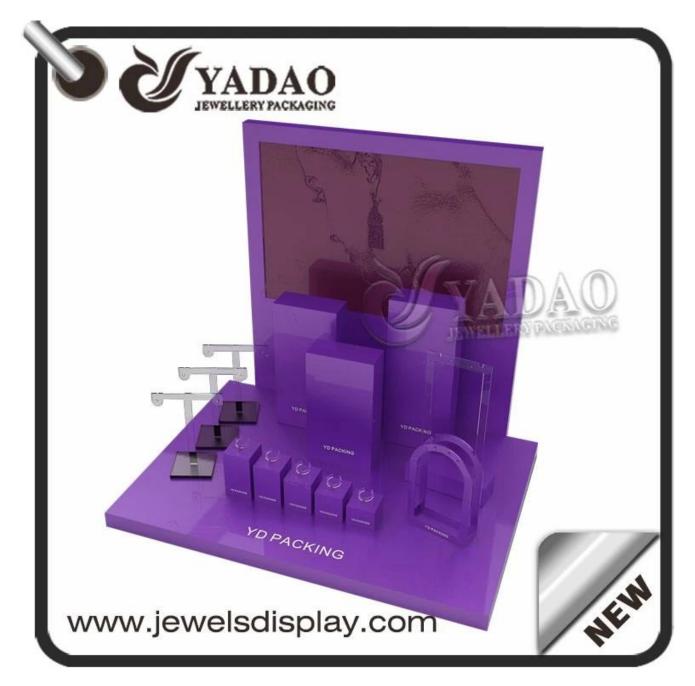

high end quality customize acrylic jewelry display bending color painting window jewelry display for jewelry shop wall jewelry showcase display

# Other products you may interested in: