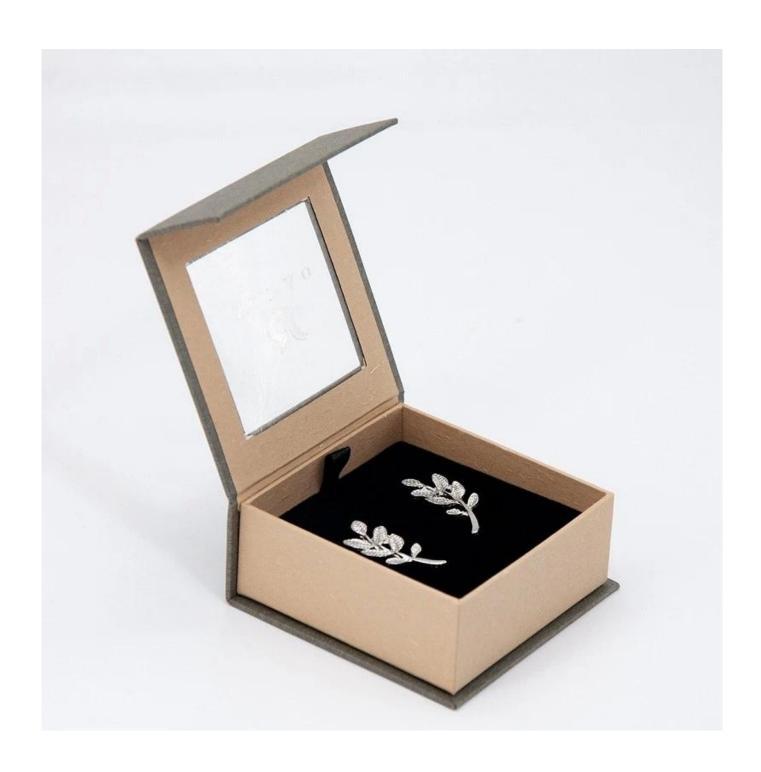

# flap magnetic box jewelry paper packaging box sponge insert ring earring pendant box window I id

# Product description:

| product name    | paper jewelry box                |
|-----------------|----------------------------------|
| Material        | cardboard + paper + velvet       |
| Dimension       | customize                        |
| Color           | Customized                       |
| MOQ             | 1000pcs                          |
| Logo            | It can be printed as your design |
| Sample          | Available                        |
| OEM / ODM       | To offer                         |
| Place of origin | Guangdong, China (mainland)      |

### **Product details:**









# Other products that may interest you:







### **Environment**:



×

Our exhibition []

2019 Hongkong international jewellery show



# 2018 Hongkong international jewellery show



# 2017 Hongkong international jewellery show



Visiting customer:



# **Productive process:**

# **Production Process**



# Box production process



Packaging and delivery  $\square$ 





### **Shipment:**













### certificate:





**Cooperation partners:** 































### **FAQ**

### Q1. What is your product range?

- 1. Jewelry display --- Earrings / necklace / pendant / bracelet / bracelet / display stand
- 2. Trays for jewelry
- 3. Jewelry sets
- 4. jewelry box --- paper box / plastic box / wooden box / velvet box
- 5. Packaging --- Jewelry bags / Paper gift b