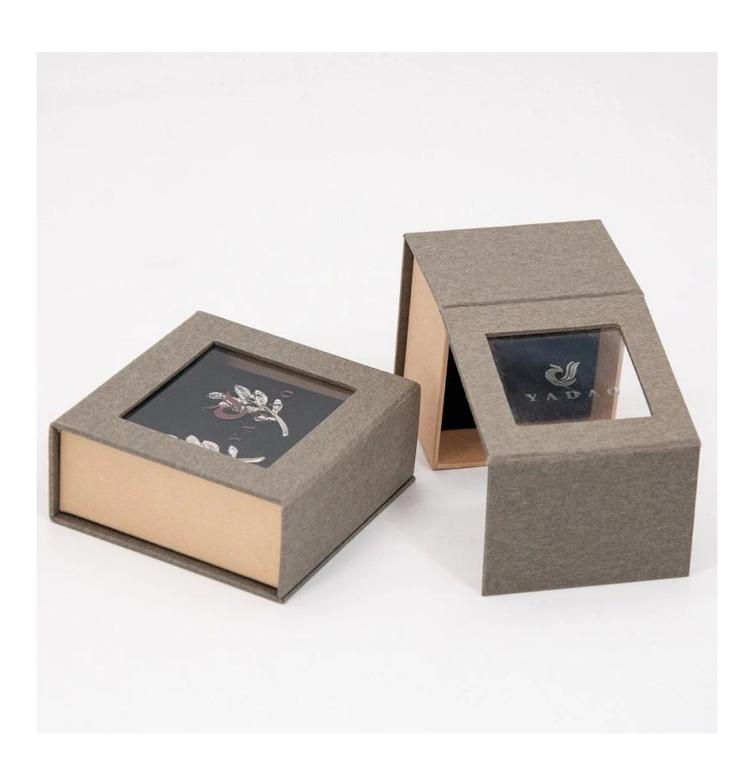

# flap magnetic box jewelry paper packaging box sponge insert ring earring pendant box window I id

# Product description:

| product name    | paper jewelry box                |
|-----------------|----------------------------------|
| Material        | cardboard + paper + velvet       |
| Dimension       | customize                        |
| Color           | Customized                       |
| MOQ             | 1000pcs                          |
| Logo            | It can be printed as your design |
| Sample          | Available                        |
| OEM / ODM       | To offer                         |
| Place of origin | Guangdong, China (mainland)      |

### **Product details:**









# Other products that may interest you:







### **Environment**:



×

Our exhibition []

2019 Hongkong international jewellery show



# 2018 Hongkong international jewellery show



# 2017 Hongkong international jewellery show



Visiting customer:



# **Productive process:**

# **Production Process**



# Box production process



Packaging and delivery  $\square$ 





### **Shipment:**













### certificate:





**Cooperation partners:** 































### **FAQ**

### Q1. What is your product range?

- 1. Jewelry display --- Earrings / necklace / pendant / bracelet / bracelet / display stand
- 2. Trays for jewelry
- 3. Jewelry sets
- 4. jewelry box --- paper box / plastic box / wooden box / velvet box
- 5. Packaging --- Jewelry bags / Paper gift bags