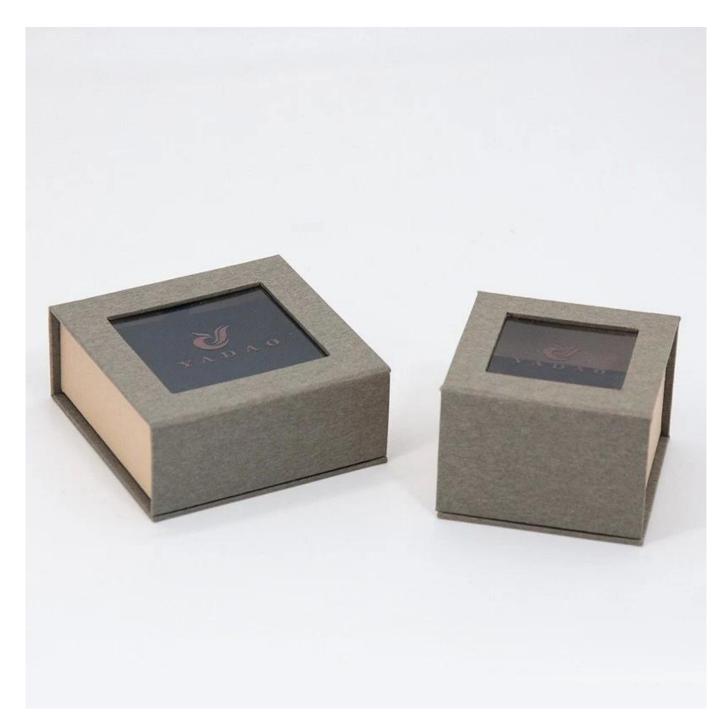

# flap magnetic box jewelry paper packaging box sponge insert ring earring pendant box window I id

# Product description:

| product name    | paper jewelry box                |
|-----------------|----------------------------------|
| Material        | cardboard + paper + velvet       |
| Dimension       | customize                        |
| Color           | Customized                       |
| MOQ             | 1000pcs                          |
| Logo            | It can be printed as your design |
| Sample          | Available                        |
| OEM / ODM       | To offer                         |
| Place of origin | Guangdong, China (mainland)      |

### **Product details:**









# Other products that may interest you:







### **Environment**:



×

Our exhibition []

2019 Hongkong international jewellery show



# 2018 Hongkong international jewellery show



# 2017 Hongkong international jewellery show



Visiting customer:



# **Productive process:**

# **Production Process**



# Box production process



Packaging and delivery  $\square$ 





### **Shipment:**













### certificate:





**Cooperation partners:** 































### **FAQ**

### Q1. What is your product range?

- 1. Jewelry display --- Earrings / necklace / pendant / bracelet / bracelet / display stand
- 2. Trays for jewelry
- 3. Jewelry sets
- 4. jewelry box --- paper box / plastic box / wooden box / velvet box
- 5. Packaging --- Jewelry bags / Paper gift bags

#