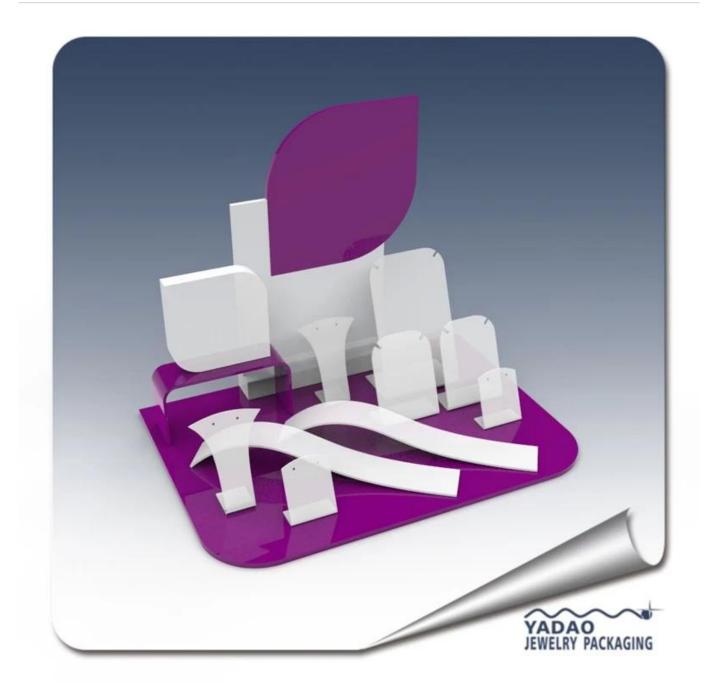

Factory price attracting arcylic jewelry display for whole sets used for show pieces which can make your jewelry more bright

Pictures of factory price attracting arcylic jewelry display for whole sets used for show pieces which can make your jewelry more bright