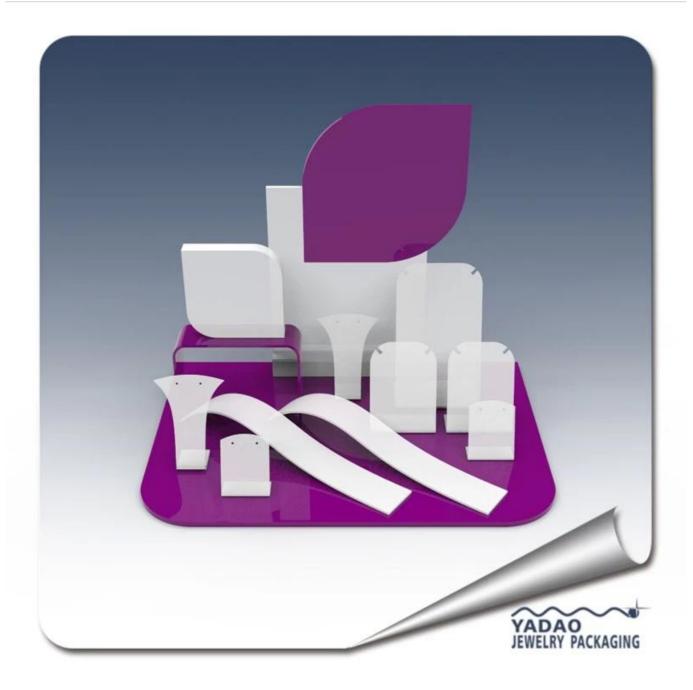

Factory price attracting arcylic jewelry display for whole sets used for show pieces which can make your jewelry more bright

Pictures of factory price attracting arcylic jewelry display for whole sets used for show pieces which can make your jewelry more bright