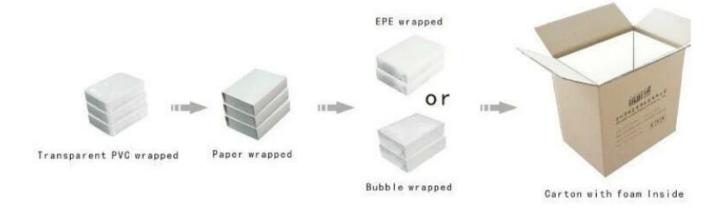

Factory price attracting arcylic jewelry display for whole sets used for show pieces which can make your jewelry more bright

Pictures of factory price attracting arcylic jewelry display for whole sets used for show pieces which can make your jewelry more bright







## Other products you may interested in:



Jewelry Trays

Jewelry Boxes

## **Environment**

×

×

**Production process:** 

# **Production Process**



**Packaging & Delivery** 



#### Shipping□ ≍

## **Certificates:**





### FAQ

#### Q1. What's your product range?

1. Jewelry Display Stand---Earring/Necklace/Pendant/Bracelet/Bangle/Ring display holder

2. Jewelry Trays

3. Jewelry Display Sets

4. Jewelry Boxes---Paper Box/Plastic Box/Wooden Box/Velvet Box

5.Packaging---Jewelry Pouches/ Paper Gift Bags

#### Q2. Are you a direct manufacturer?

Yes. We have been specialized in jewelry displays and packaging for over 10 years since 2003.

#### Q3. Do you have stock items to sell?

No. We do customize. That means all details---size, material, color, quantity, design, logo--- will be finished follow your ideas.

#### Q4. Do you inspect the finished products?

Yes. Each step of production and finished products will be carried out inspection by QC department before