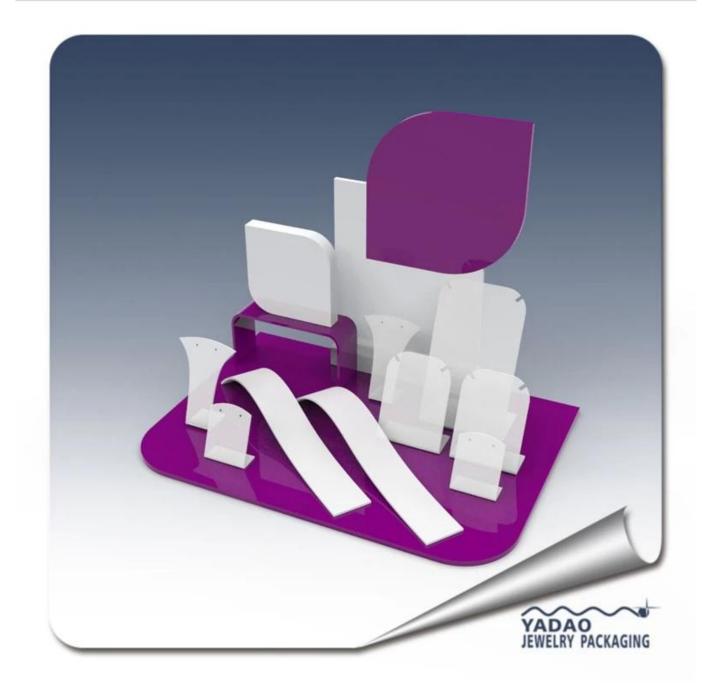

Factory price attracting arcylic jewelry display for whole sets used for show pieces which can make your jewelry more bright

Pictures of factory price attracting arcylic jewelry display for whole sets used for show pieces which can make your jewelry more bright