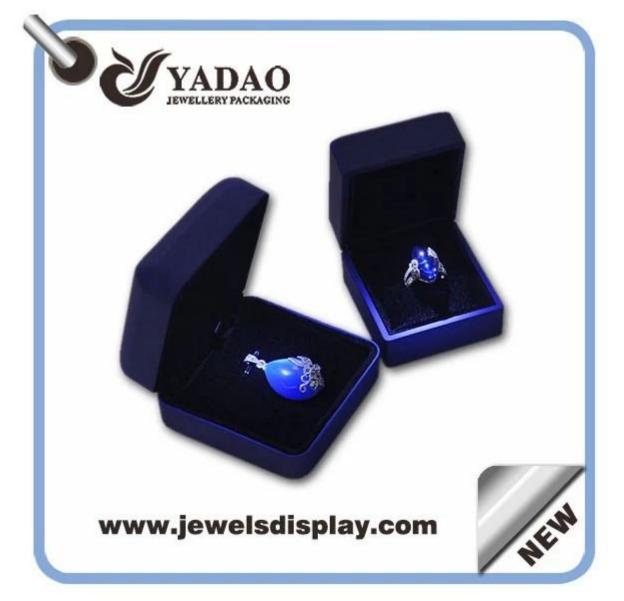

exquisite pretty sale by bulk with buttom price suqare/rectangle shape pastic/metal coated with pu leather LED jewelry box

**Product Description:** 