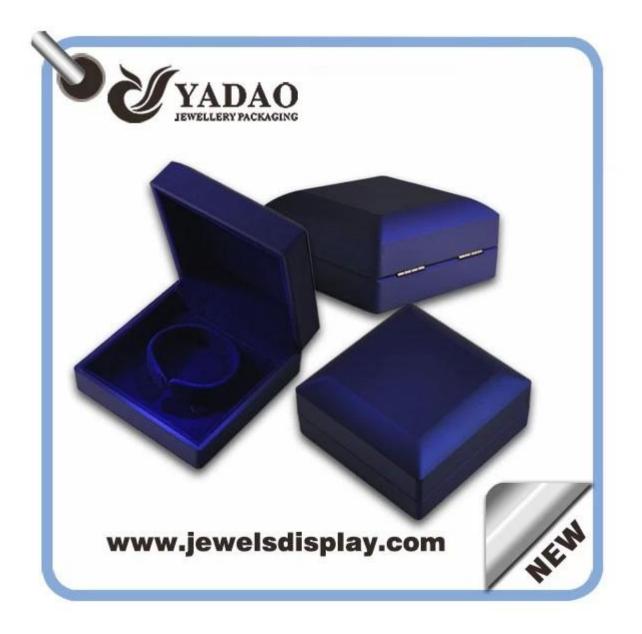

exquisite pretty sale by bulk with buttom price suqare/rectangle shape pastic/metal coated with pu leather LED jewelry box

**Product Description:** 