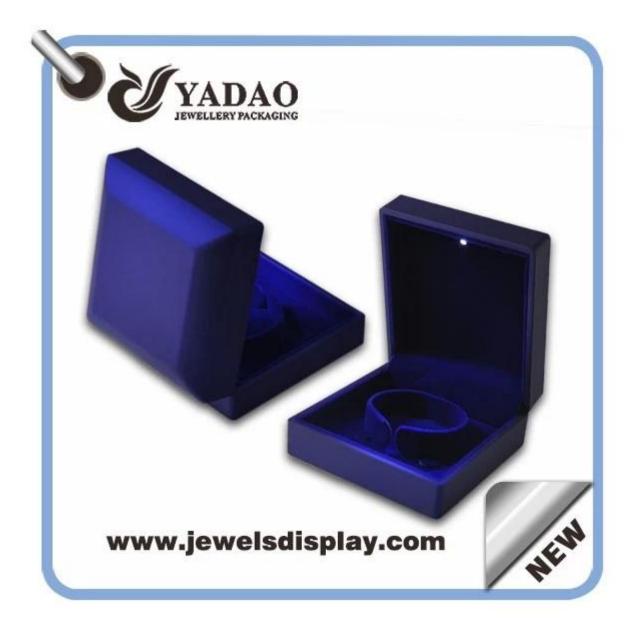

exquisite pretty sale by bulk with buttom price suqare/rectangle shape pastic/metal coated with pu leather LED jewelry box

**Product Description:** 