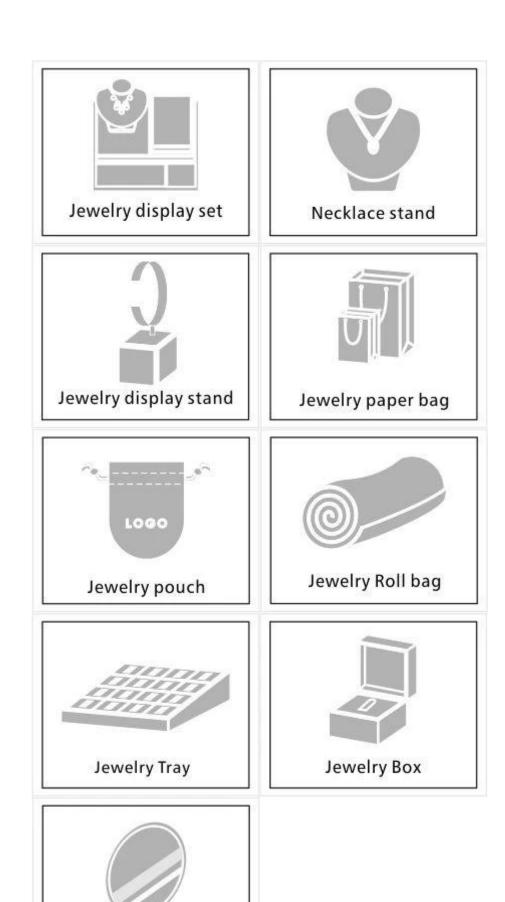

## Q1. What's your product range?

- 1.Jewelry Display Stand---Earring/Necklace/Pendant/Bracelet/Bangle/Ring display holder
- 2. Jewelry Trays
- 3. Jewelry Display Sets
- 4.Jewelry Boxes---Paper Box/Plastic Box/Wooden Box/Velvet Box /Flocking Box
- 5. Packaging---Jewelry Pouches/ Paper Gift Bags