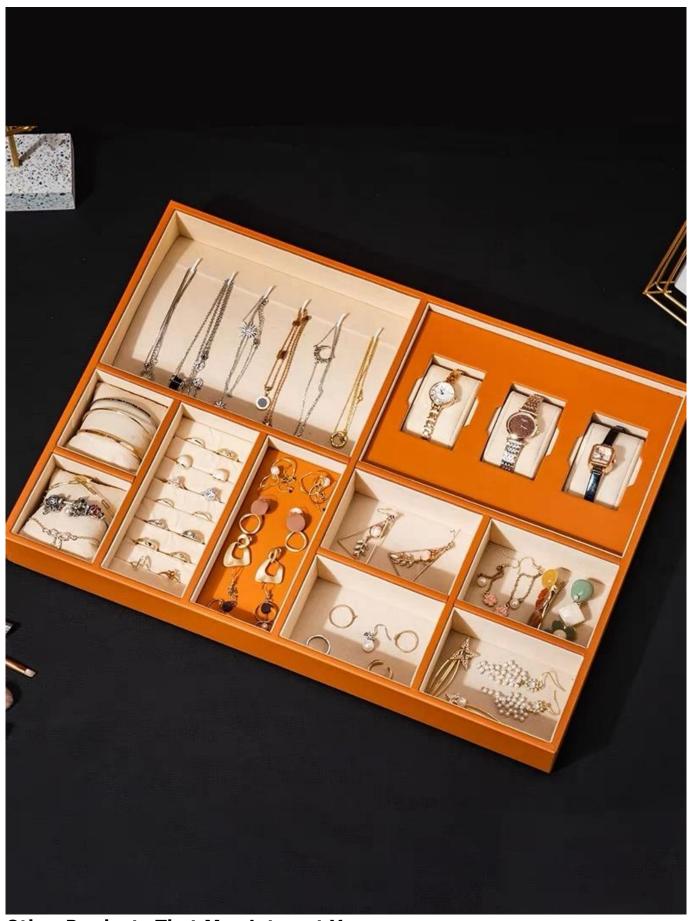

# customize wooden jewelry display tray wooden counter display tray tray cushion watch display tray

## Product description:

| product name    | jewelry counter display tray     |
|-----------------|----------------------------------|
| Material        | MDF + pu leather                 |
| To measure      | Personalized                     |
| Color           | Personalized                     |
| Moq             | 50pcs                            |
| Logo            | It can be printed as your design |
| Sample          | Available                        |
| OEM / ODM       | Offering                         |
| Place of origin | Guangdong, China (continent)     |

## **Product details:**







Other Products That May Interest You:



















## **Environment**:



×

Our Exhibition []

2019 Hongkong international jewellery show



# 2018 Hongkong international jewellery show



## 2017 Hongkong international jewellery show



Visiting customer:



## **Productive Process:**

## **Production Process**



# Box production process



Packaging and Delivery [





## **Shipment:**













### certificate:





**Cooperation Partners:** 































#### Faq

#### Q1. What is your product range?

- 1. Jewelry Display --- Earrings / Necklace / Pendant / Bracolet / Bracolet / Display Stand
- 2. Trays for Jewelry
- 3. Jewelry Set
- 4. Jewelry Box --- Paper Box / Plastic Box / Wooden Box / Velvet Box
- 5.packaging --- Jewelry Bags / Paper Gift Bags

####