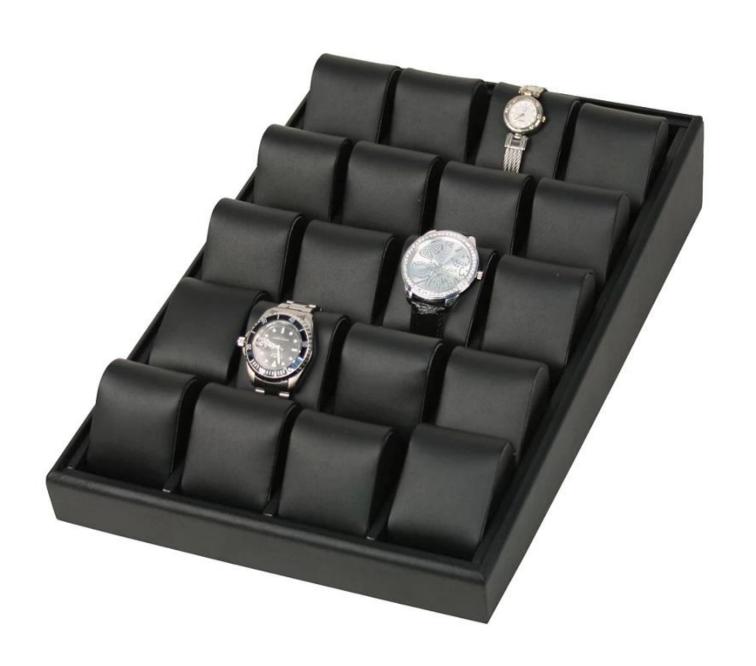

## Product description:

| product name    | jewelry counter display tray     |
|-----------------|----------------------------------|
| Material        | MDF + pu leather                 |
| To measure      | Personalized                     |
| Color           | Personalized                     |
| Moq             | 50pcs                            |
| Logo            | It can be printed as your design |
| Sample          | Available                        |
| OEM / ODM       | Offering                         |
| Place of origin | Guangdong, China (continent)     |

## **Product details:**

Other Products That May Interest You: