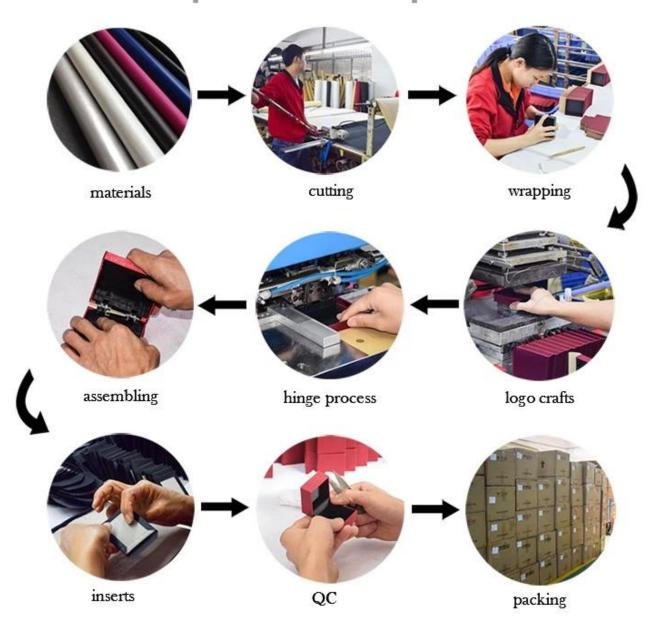

F + pu leather                 |
| To measure      | Personalized                     |
| Color           | Personalized                     |
| Moq             | 50pcs                            |
| Logo            | It can be printed as your design |
| Sample          | Available                        |
| OEM / ODM       | Offering                         |
| Place of origin | Guangdong, China (continent)     |

## **Product details:**







Other Products That May Interest You:



















## **Environment**:



×

Our Exhibition []

2019 Hongkong international jewellery show



# 2018 Hongkong international jewellery show



## 2017 Hongkong international jewellery show



Visiting customer:



## **Productive Process:**

## **Production Process**



# Box production process



Packaging and Delivery [





## **Shipment:**













### certificate:





**Cooperation Partners:** 































#### Faq

#### Q1. What is your product range?

- 1. Jewelry Display --- Earrings / Necklace / Pendant / Bracolet / Bracolet / Display Stand
- 2. Trays for Jewelry
- 3. Jewelry Set
- 4. Jewelry Box --- Paper Box / Plastic Box / Wooden Box / Velvet Box
- 5.packaging --- Jewelry Bags / Paper Gift Bags

#### Q2. Are you a Direct Manufacturer?

Yes. Since 2003 We have Been Specialization in Jeweleg and Packaging Displays For Over 10 Years.

#### Q3. Do you have items in Stock to Sell?

No. We Customize. This means that all the details --- size, material, color, quantity, design, logo --- will be finished following your ideas.

#### Q4. Do you inspect the