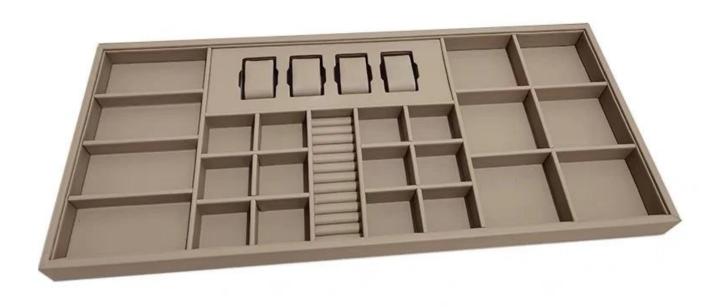

# customize wooden jewelry display tray wooden counter display tray tray cushion watch display tray

## Product description:

| product name    | jewelry counter display tray     |
|-----------------|----------------------------------|
| Material        | MDF + pu leather                 |
| To measure      | Personalized                     |
| Color           | Personalized                     |
| Moq             | 50pcs                            |
| Logo            | It can be printed as your design |
| Sample          | Available                        |
| OEM / ODM       | Offering                         |
| Place of origin | Guangdong, China (continent)     |

## **Product details:**







Other Products That May Interest You:



















## **Environment**:



×

Our Exhibition []

2019 Hongkong international jewellery show



# 2018 Hongkong international jewellery show



## 2017 Hongkong international jewellery show



Visiting customer:



## **Productive Process:**

## **Production Process**



# Box production process



Packaging and Delivery [





## **Shipment:**













### certificate:





**Cooperation Partners:** 































#### Faq

#### Q1. What is your product range?

- 1. Jewelry Display --- Earrings / Necklace / Pendant / Bracolet / Bracolet / Display Stand
- 2. Trays for Jewelry
- 3. Jewelry Set
- 4. Jewelry Box --- Paper Box / Plastic Box / Wooden Box / Velvet Box
- 5.packaging --- Jewelry Bags / Paper Gift Bags

##