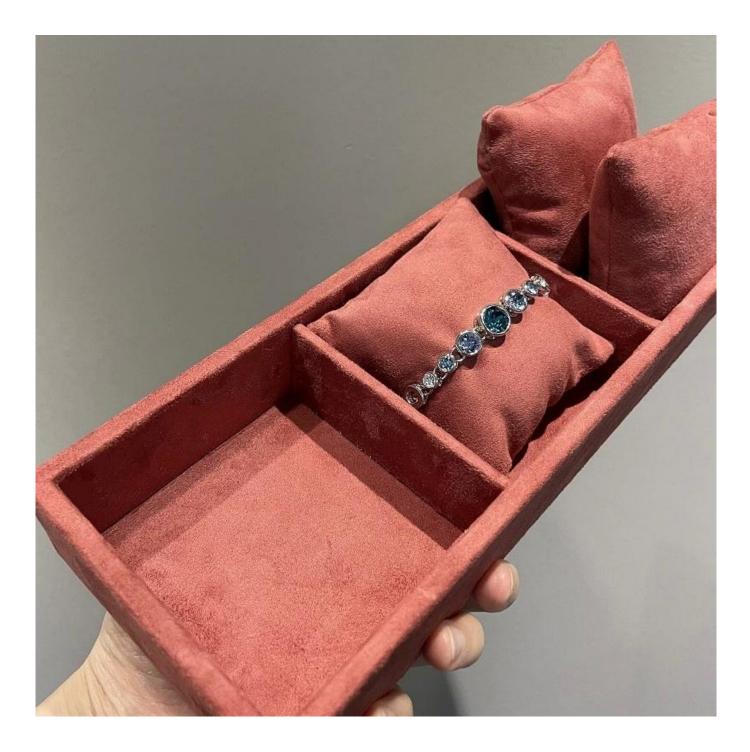

## customize wooden jewelry display stackable pillow display tray bracelet display tray

## Product description:

| product name    | bracelet display tray            |
|-----------------|----------------------------------|
| Material        | MDF + velvet                     |
| To measure      | Personalized                     |
| Color           | Personalized                     |
| Моq             | 50pcs                            |
| Logo            | It can be printed as your design |
| Sample          | Available                        |
| OEM / ODM       | Offering                         |
| Place of origin | Guangdong, China (continent)     |

Product details: