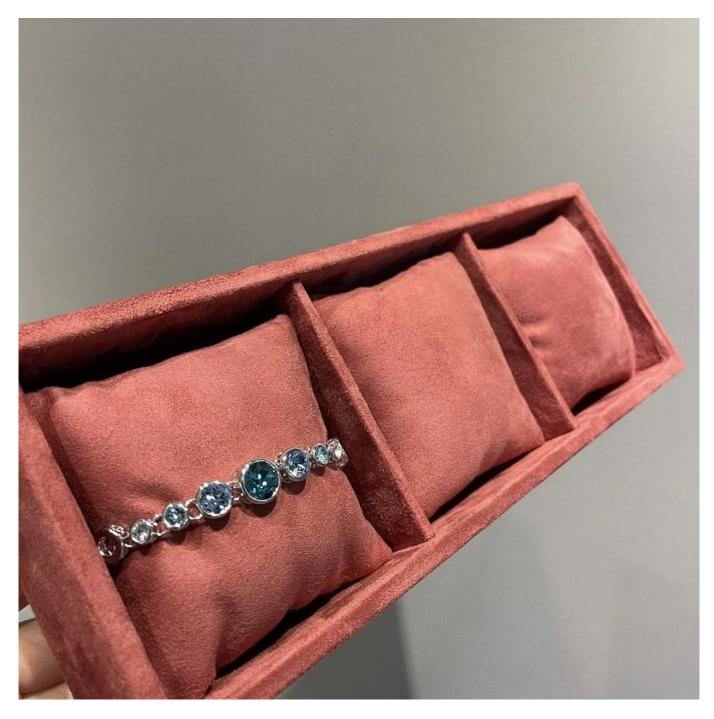

## customize wooden jewelry display stackable pillow display tray bracelet display tray

## Product description:

| product name    | bracelet display tray            |
|-----------------|----------------------------------|
| Material        | MDF + velvet                     |
| To measure      | Personalized                     |
| Color           | Personalized                     |
| Моq             | 50pcs                            |
| Logo            | It can be printed as your design |
| Sample          | Available                        |
| OEM / ODM       | Offering                         |
| Place of origin | Guangdong, China (continent)     |

Product details: