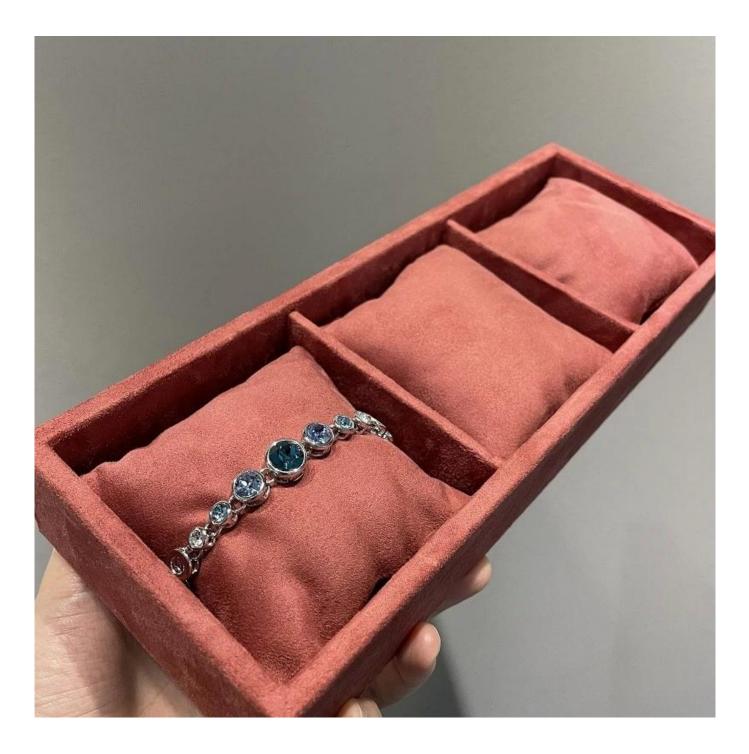

## customize wooden jewelry display stackable pillow display tray bracelet display tray

## Product description:

| product name    | bracelet display tray            |
|-----------------|----------------------------------|
| Material        | MDF + velvet                     |
| To measure      | Personalized                     |
| Color           | Personalized                     |
| Моq             | 50pcs                            |
| Logo            | It can be printed as your design |
| Sample          | Available                        |
| OEM / ODM       | Offering                         |
| Place of origin | Guangdong, China (continent)     |

Product details: