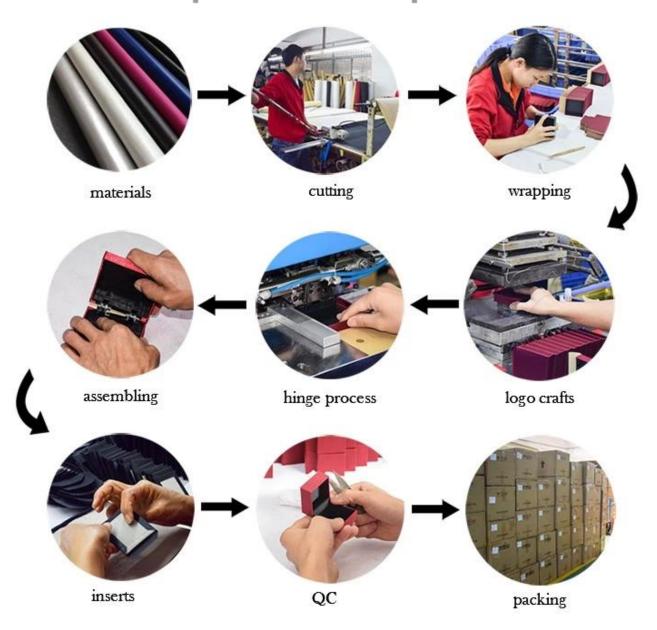

l + pu leather         |
| Dimension       | customize                        |
| Color           | Customized                       |
| MOQ             | 20sets                           |
| Logo            | It can be printed as your design |
| Sample          | Available                        |
| OEM / ODM       | To offer                         |
| Place of origin | Guangdong, China (mainland)      |

### **Product details:**



















### Other products that may interest you:







### **Environment**:



×

Our exhibition []

2019 Hongkong international jewellery show



## 2018 Hongkong international jewellery show



## 2017 Hongkong international jewellery show



Visiting customer:



## **Productive process:**

## **Production Process**



## Box production process



Packaging and delivery  $\ \square$ 





### **Shipment:**













### certificate:





**Cooperation partners:** 































### **FAQ**

### Q1. What is your product range?

- 1. Jewelry display --- Earrings / necklace / pendant / bracelet / bracelet / display stand
- 2. Trays for jewelry
- 3. Jewelry sets
- 4. jewelry box --- paper box / plastic box / wooden box / velvet box
- 5. Packaging --- Jewelry bags / Paper gift bags

#### Q2. Are you a direct manufacturer?

Yes. Since 2003 we have been specialized in jewelery and packaging displays for over 10 years.

### Q3. Do you have items in stock to sell?

No. We customize. This means that all the details --- size, material, color, quantity, design, logo --- will be finished following your ideas.

#### Q4. Do y