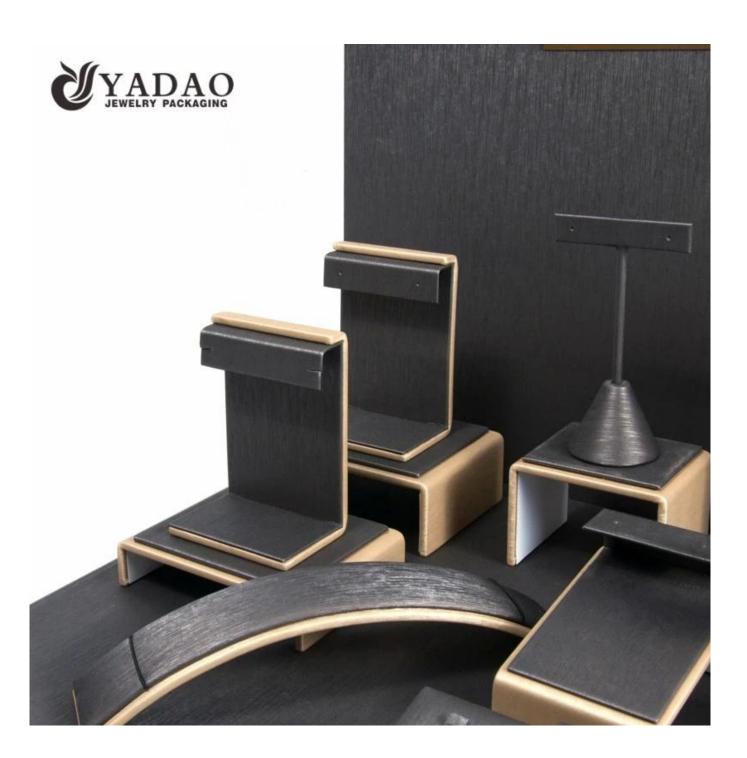

# customize window jewelry display set wooden jewelry display props display jewelry

## Product description:

| product name    | jewelry display set              |
|-----------------|----------------------------------|
| Material        | MDF + metal + pu leather         |
| Dimension       | customize                        |
| Color           | Customized                       |
| MOQ             | 20sets                           |
| Logo            | It can be printed as your design |
| Sample          | Available                        |
| OEM / ODM       | To offer                         |
| Place of origin | Guangdong, China (mainland)      |

### **Product details:**



















### Other products that may interest you:







### **Environment**:



×

Our exhibition []

2019 Hongkong international jewellery show



## 2018 Hongkong international jewellery show



## 2017 Hongkong international jewellery show



Visiting customer:



## **Productive process:**

## **Production Process**



## Box production process



Packaging and delivery  $\ \square$ 





### **Shipment:**













### certificate:





**Cooperation partners:** 































### **FAQ**

### Q1. What is your product range?

- 1. Jewelry display --- Earrings / necklace / pendant / bracelet / bracelet / display stand
- 2. Trays for jewelry
- 3. Jewelry sets
- 4. jewelry box --- paper box / plastic box / wooden box / velvet box
- 5. Packaging --- Jewelry bags