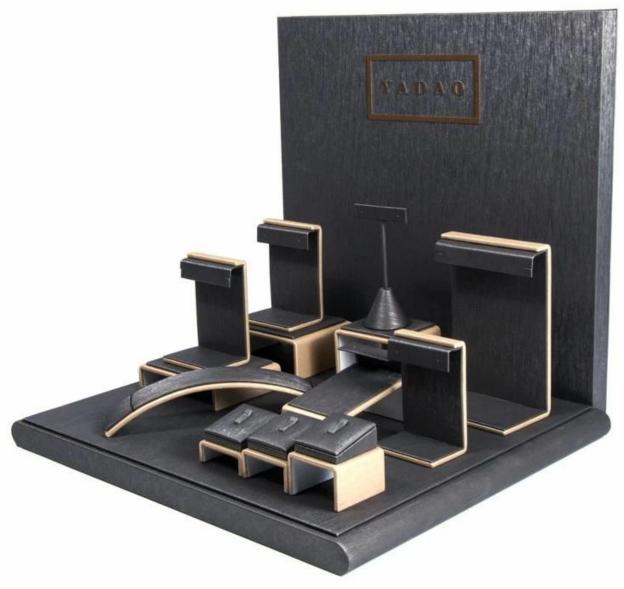

## Product description:

| product name    | jewelry display set              |
|-----------------|----------------------------------|
| Material        | MDF + metal + pu leather         |
| Dimension       | customize                        |
| Color           | Customized                       |
| MOQ             | 20sets                           |
| Logo            | It can be printed as your design |
| Sample          | Available                        |
| OEM / ODM       | To offer                         |
| Place of origin | Guangdong, China (mainland)      |

### **Product details:**