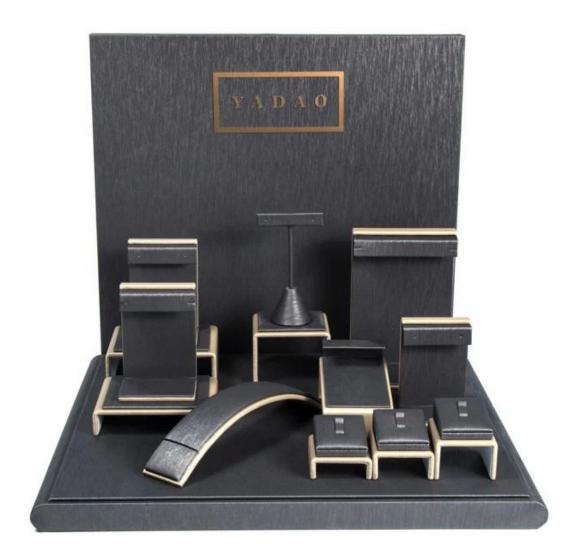

# customize window jewelry display set wooden jewelry display props display jewelry

## Product description:

| product name    | jewelry display set              |
|-----------------|----------------------------------|
| Material        | MDF + metal + pu leather         |
| Dimension       | customize                        |
| Color           | Customized                       |
| MOQ             | 20sets                           |
| Logo            | It can be printed as your design |
| Sample          | Available                        |
| OEM / ODM       | To offer                         |
| Place of origin | Guangdong, China (mainland)      |

### **Product details:**



















### Other products that may interest you:







### **Environment**:



×

Our exhibition []

2019 Hongkong international jewellery show



## 2018 Hongkong international jewellery show



## 2017 Hongkong international jewellery show



Visiting customer:



## **Productive process:**

## **Production Process**



## Box production process



Packaging and delivery  $\ \square$ 





### **Shipment:**













### certificate:





**Cooperation partners:** 































### **FAQ**

### Q1. What is your product range?

- 1. Jewelry display --- Earrings / necklace / pendant / bracelet / bracelet / display stand
- 2. Trays for jewelry
- 3. Jewelry sets
- 4. jewelry box --- paper box / plastic box / wooden box / velvet box
- 5. Packaging --- Jewelry bags / Paper