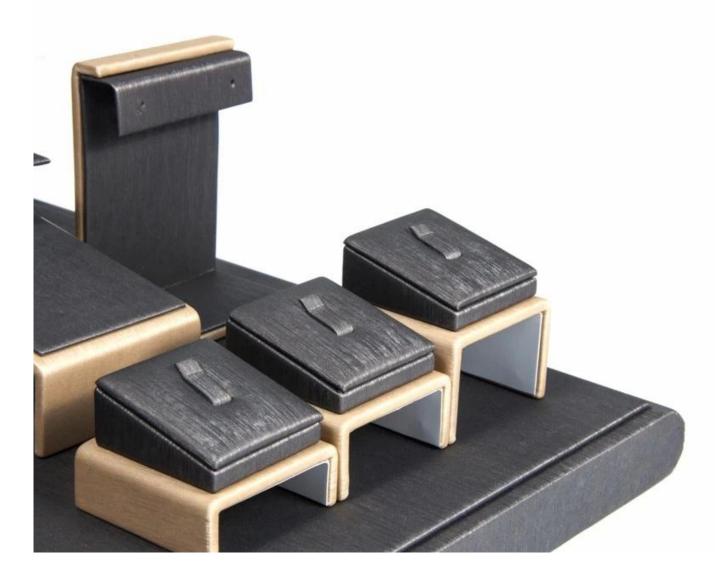

# customize window jewelry display set wooden jewelry display props display jewelry

## Product description:

| product name    | jewelry display set              |
|-----------------|----------------------------------|
| Material        | MDF + metal + pu leather         |
| Dimension       | customize                        |
| Color           | Customized                       |
| MOQ             | 20sets                           |
| Logo            | It can be printed as your design |
| Sample          | Available                        |
| OEM / ODM       | To offer                         |
| Place of origin | Guangdong, China (mainland)      |

### **Product details:**



















### Other products that may interest you:







### **Environment**:



×

Our exhibition []

2019 Hongkong international jewellery show



## 2018 Hongkong international jewellery show



## 2017 Hongkong international jewellery show



Visiting customer:



## **Productive process:**

## **Production Process**



## Box production process



Packaging and delivery  $\ \square$ 





### **Shipment:**













### certificate:





**Cooperation partners:** 































### **FAQ**

### Q1. What is your product range?

- 1. Jewelry display --- Earrings / necklace / pendant / bracelet / bracelet / display stand
- 2. Trays for jewelry
- 3. Jewelry sets
- 4. jewelry box --- paper box / plastic box / wooden box / velvet box
- 5. Packaging --- Jewelry bags / P