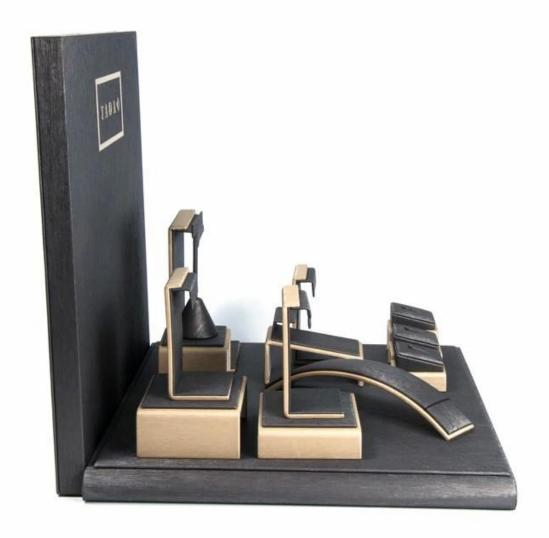

# customize window jewelry display set wooden jewelry display props display jewelry

## Product description:

| product name    | jewelry display set              |
|-----------------|----------------------------------|
| Material        | MDF + metal + pu leather         |
| Dimension       | customize                        |
| Color           | Customized                       |
| MOQ             | 20sets                           |
| Logo            | It can be printed as your design |
| Sample          | Available                        |
| OEM / ODM       | To offer                         |
| Place of origin | Guangdong, China (mainland)      |

### **Product details:**