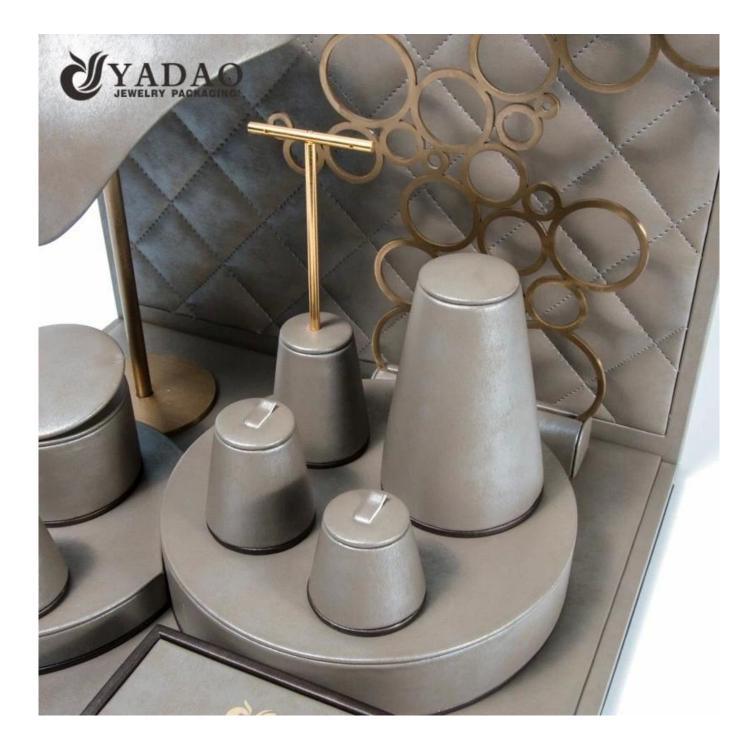

## customize window jewelry display set counter je welry display props luxury pu leather finish

## Product description:

| product name    | window jewelry display set       |
|-----------------|----------------------------------|
| Material        | pu leather + mdf + metal         |
| Size            | Customized                       |
| Color           | Customized                       |
| MOQ             | 30sets                           |
| Logo            | It can be printed as your design |
| Sample          | Available                        |
| OEM / ODM       | Offer                            |
| Place of origin | Guangdong, China (mainland)      |