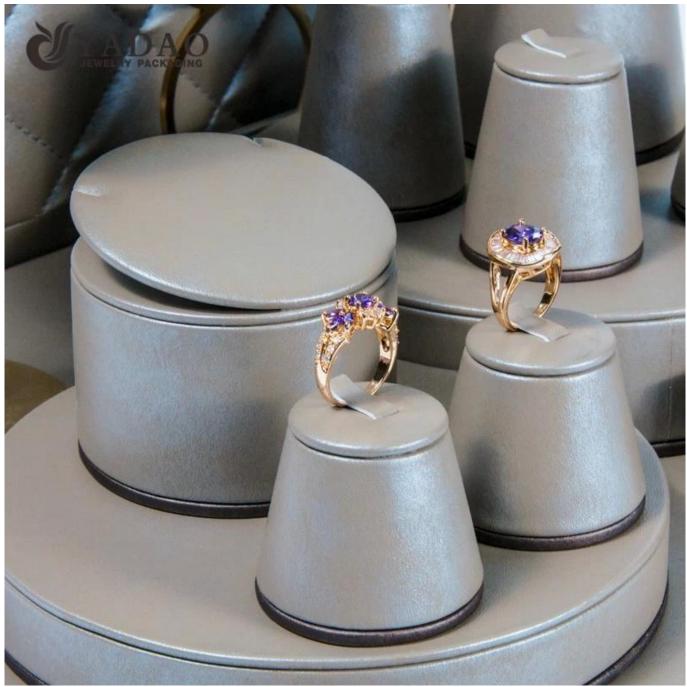

## customize window jewelry display set counter je welry display props luxury pu leather finish

## Product description:

| product name    | window jewelry display set       |
|-----------------|----------------------------------|
| Material        | pu leather + mdf + metal         |
| Size            | Customized                       |
| Color           | Customized                       |
| MOQ             | 30sets                           |
| Logo            | It can be printed as your design |
| Sample          | Available                        |
| OEM / ODM       | Offer                            |
| Place of origin | Guangdong, China (mainland)      |