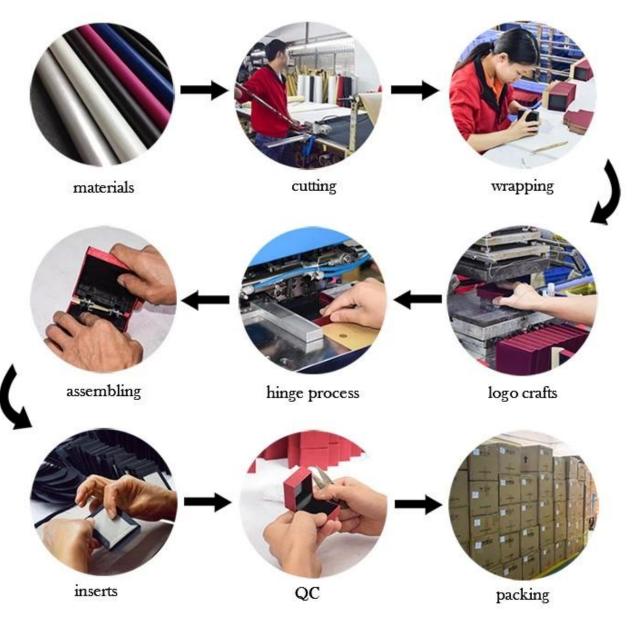

aterial        | pu leather + mdf + metal         |
| Size            | Customized                       |
| Color           | Customized                       |
| MOQ             | 30sets                           |
| Logo            | It can be printed as your design |
| Sample          | Available                        |
| OEM / ODM       | Offer                            |
| Place of origin | Guangdong, China (mainland)      |

### Product details:













Other products that may interest you:





Environment:



×

Our exhibition []

## 2019 Hongkong international jewellery show



# 2018 Hongkong international jewellery show



# 2017 Hongkong international jewellery show



Visiting customer:



Productive process:

## **Production Process**



# **Box production process**



### Packaging and delivery []





Bubble wrapped



Carton with foam Inside

### Shipment:











#### certificate:





**Cooperation partners:** 































### FAQ

#### Q1. What is your product range?

- 1. Jewelry display --- Earrings / necklace / pendant / bracelet / bracelet / display stand
- 2. Trays for jewelry
- 3. Jewelry set
- 4. jewelry box --- paper box / plastic box / wooden box / velvet box
- 5.Packaging --- Jewelry bags / Paper gift bags

#### Q2. Are you a direct manufacturer?

Yes. Since 2003 we have been specializing in jewelery and packaging displays for over 10 years.

#### Q3. Do you have items in stock to sell?

No. We customize. This means that all the details --- size, material, color, quantity, design, logo --- will be finished followin