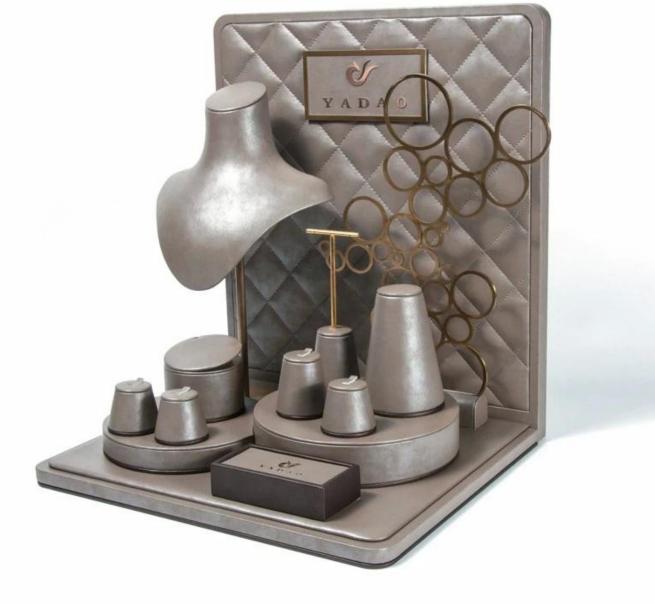

## customize window jewelry display set counter je welry display props luxury pu leather finish

## Product description:

| product name    | window jewelry display set       |
|-----------------|----------------------------------|
| Material        | pu leather + mdf + metal         |
| Size            | Customized                       |
| Color           | Customized                       |
| MOQ             | 30sets                           |
| Logo            | It can be printed as your design |
| Sample          | Available                        |
| OEM / ODM       | Offer                            |
| Place of origin | Guangdong, China (mainland)      |