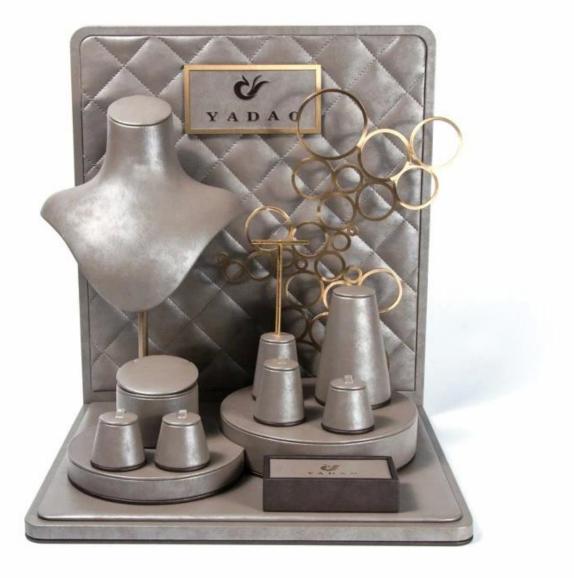

## customize window jewelry display set counter je welry display props luxury pu leather finish

## Product description:

| product name    | window jewelry display set       |
|-----------------|----------------------------------|
| Material        | pu leather + mdf + metal         |
| Size            | Customized                       |
| Color           | Customized                       |
| MOQ             | 30sets                           |
| Logo            | It can be printed as your design |
| Sample          | Available                        |
| OEM / ODM       | Offer                            |
| Place of origin | Guangdong, China (mainland)      |