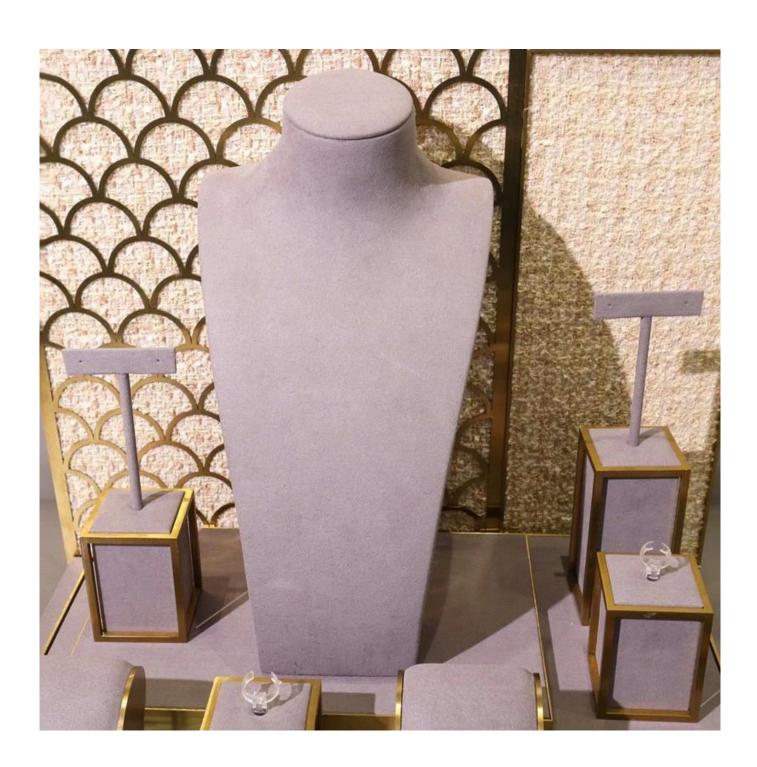

# customize luxury window jewelry display counter jewelry display props fine jewelry display set

## Product description:

| product name    | window jewelry display           |
|-----------------|----------------------------------|
| Material        | MDF + microfiber + metal         |
| To measure      | Personalized                     |
| Color           | Personalized                     |
| Moq             | 20sets                           |
| Logo            | It can be printed as your design |
| Sample          | Available                        |
| OEM / ODM       | Offering                         |
| Place of origin | Guangdong, China (continent)     |

## **Product details:**









## Other Products That May Interest You:







**Environment**:



Our Exhibition []

2019 Hongkong international jewellery show



## 2018 Hongkong international jewellery show



## 2017 Hongkong international jewellery show



Visiting customer:



## **Productive Process:**

## **Production Process**



# Box production process



Packaging and Delivery [





## **Shipment:**













### certificate:





**Cooperation Partners:** 































#### Faq

#### Q1. What is your product range?

- 1. Jewelry Display --- Earrings / Necklace / Pendant / Bracolet / Bracolet / Display Stand
- 2. Trays for Jewelry
- 3. Jewelry Set
- 4. Jewelry Box --- Paper Box / Plastic Box / Wooden Box / Velvet Box
- 5.packaging --- Jewelry Bags / Paper Gift Bags

#### Q2. Are