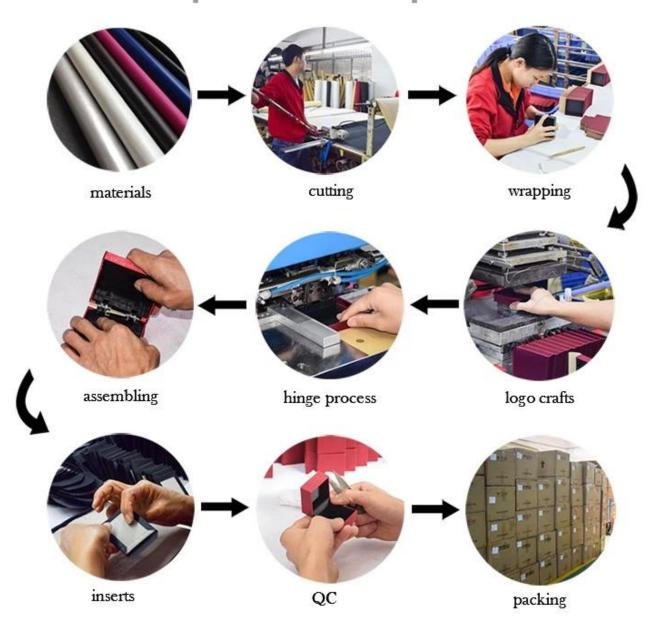

| MDF + microfiber + metal         |
| To measure      | Personalized                     |
| Color           | Personalized                     |
| Moq             | 20sets                           |
| Logo            | It can be printed as your design |
| Sample          | Available                        |
| OEM / ODM       | Offering                         |
| Place of origin | Guangdong, China (continent)     |

## **Product details:**









## Other Products That May Interest You:







**Environment**:



Our Exhibition []

2019 Hongkong international jewellery show



## 2018 Hongkong international jewellery show



## 2017 Hongkong international jewellery show



Visiting customer:



## **Productive Process:**

## **Production Process**



# Box production process



Packaging and Delivery [





## **Shipment:**













### certificate:





**Cooperation Partners:** 































#### Faq

#### Q1. What is your product range?

- 1. Jewelry Display --- Earrings / Necklace / Pendant / Bracolet / Bracolet / Display Stand
- 2. Trays for Jewelry
- 3. Jewelry Set
- 4. Jewelry Box --- Paper Box / Plastic Box / Wooden Box / Velvet Box
- 5.packaging --- Jewelry Bags / Paper Gift Bags

#### Q2. Are you a Direct Manufacturer?

Yes. Since 2003 We have Been Specialization in Jeweleg and Packaging Displays For Over 10 Years.

#### Q3. Do you have items in Stock to Sell?

No. We Customize. This means that all the details --- size, material, color, quantity, design, logo --- will be finished following your ideas.

#### Q4. Do you inspect the