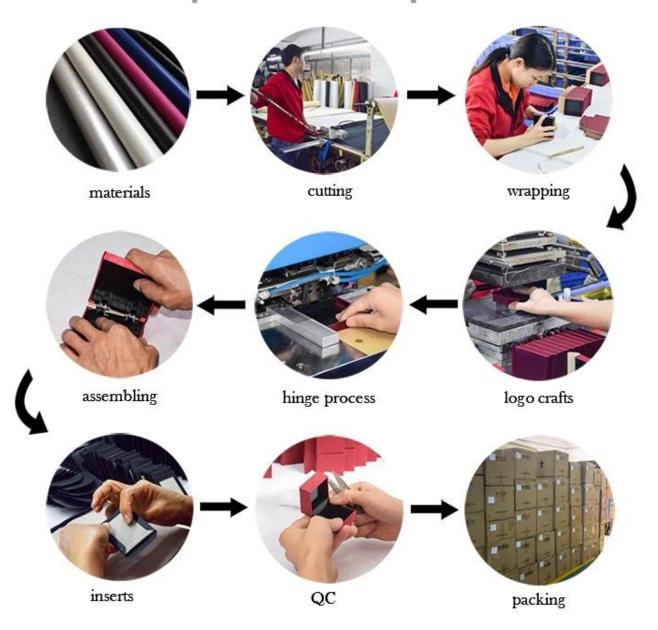

-----|----------------------------------|
| Size            | Customized                       |
| Color           | Customized                       |
| MOQ             | 1000 pcs                         |
| Logo            | It can be printed as your design |
| Sample          | Available                        |
| OEM / ODM       | Offer                            |
| Place of origin | Guangdong, China (mainland)      |

## **Product details:**









## Other products that may interest you:







## **Environment**:



×

Our exhibition []

2019 Hongkong international jewellery show



# 2018 Hongkong international jewellery show



# 2017 Hongkong international jewellery show



Visiting customer:



## **Productive process:**

# **Production Process**



# Box production process



Packaging and delivery  $\square$ 





## **Shipment:**













### certificate:





**Cooperation partners:** 































### **FAQ**

### Q1. What is your product range?

- 1. Jewelry display --- Earrings / necklace / pendant / bracelet / bracelet / display stand
- 2. Trays for jewelry
- 3. Jewelry set
- 4. jewelry box --- paper box / plastic box / wooden box / velvet box
- 5. Packaging --- Jewelry bags / Paper gift bags

#### Q2. Are you a direct manufacturer?

Yes. Since 2003 we have been specializing in jewelery and packaging displays for over 10 years.

#### Q3. Do you have items in stock to sell?

No. We customize. This means that all the details --- size, material, color, quantity, design, logo --- will be finished following your ideas.

#### Q4. Do you