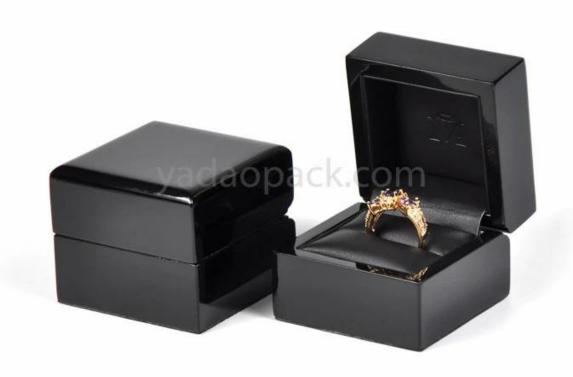

## customize glossy lacquer painting wooden ring b ox slot ring packaging box debossed logo on pu leather internal lid

## Product description:

| product name    | wooden ring box                  |
|-----------------|----------------------------------|
| Material        | MDF + pu leather                 |
| Dimension       | Customized                       |
| Color           | Customized                       |
| MOQ             | 1000 pieces                      |
| Logo            | It can be printed as your design |
| Sample          | Available                        |
| OEM / ODM       | To offer                         |
| Place of origin | Guangdong, China (mainland)      |

## **Product details:**