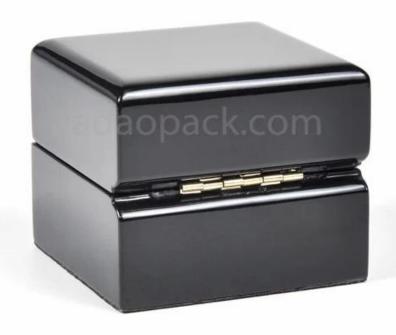

## customize glossy lacquer painting wooden ring b ox slot ring packaging box debossed logo on pu leather internal lid

## Product description:

| product name    | wooden ring box                  |
|-----------------|----------------------------------|
| Material        | MDF + pu leather                 |
| Dimension       | Customized                       |
| Color           | Customized                       |
| MOQ             | 1000 pieces                      |
| Logo            | It can be printed as your design |
| Sample          | Available                        |
| OEM / ODM       | To offer                         |
| Place of origin | Guangdong, China (mainland)      |