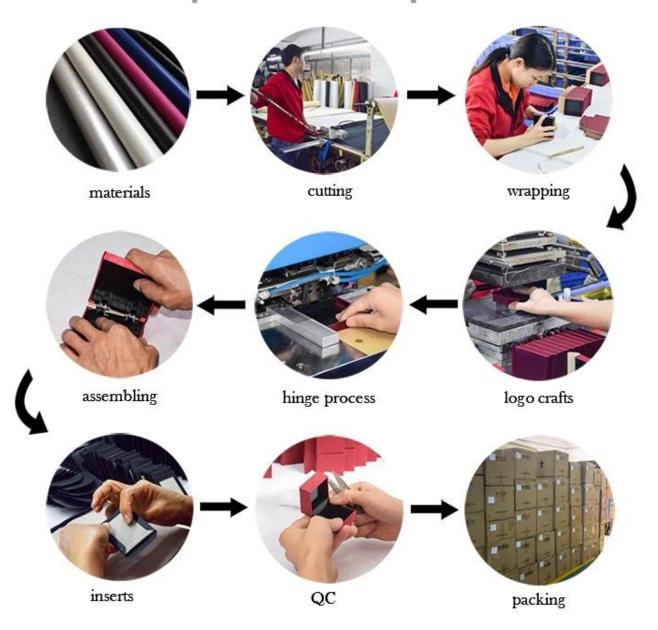

| MDF + pu leather                 |
| Dimension       | Customized                       |
| Color           | Customized                       |
| MOQ             | 1000 pieces                      |
| Logo            | It can be printed as your design |
| Sample          | Available                        |
| OEM / ODM       | To offer                         |
| Place of origin | Guangdong, China (mainland)      |

## **Product details:**











## Other products that may interest you:







## **Environment**:



×

Our exhibition []

2019 Hongkong international jewellery show



# 2018 Hongkong international jewellery show



## 2017 Hongkong international jewellery show



Visiting customer:



## **Productive process:**

## **Production Process**



# Box production process



Packaging and delivery  $\square$ 





## **Shipment:**













### certificate:





**Cooperation partners:** 































### **FAQ**

### Q1. What is your product range?

- 1. Jewelry display --- Earrings / necklace / pendant / bracelet / bracelet / display stand
- 2. Trays for jewelry
- 3. Jewelry sets
- 4. jewelry box --- paper box / plastic box / wooden box / velvet box
- 5. Packaging --- Jewelry bags / Paper gift bags

### Q2. Are you a direct manufacturer?

Yes. Since 2003 we have been specialized in jewelery and packaging displays for over 10 years.

### Q3. Do you have items in stock to sell?

No. We customize. This means that all the details --- size, material, color, quantity, design, logo --- will be finished following your ideas.

### Q4. Do you in