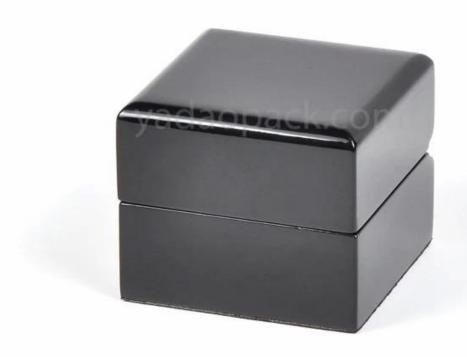

## customize glossy lacquer painting wooden ring b ox slot ring packaging box debossed logo on pu leather internal lid

## Product description:

| product name    | wooden ring box                  |
|-----------------|----------------------------------|
| Material        | MDF + pu leather                 |
| Dimension       | Customized                       |
| Color           | Customized                       |
| MOQ             | 1000 pieces                      |
| Logo            | It can be printed as your design |
| Sample          | Available                        |
| OEM / ODM       | To offer                         |
| Place of origin | Guangdong, China (mainland)      |

## **Product details:**