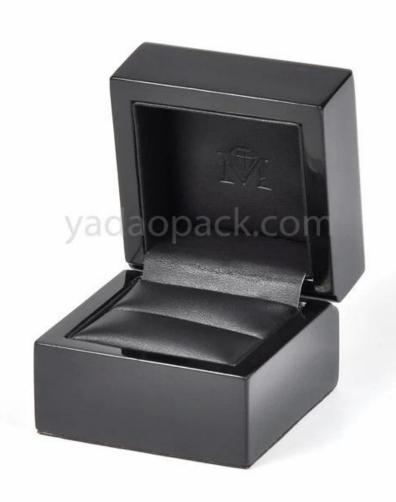

## customize glossy lacquer painting wooden ring b ox slot ring packaging box debossed logo on pu leather internal lid

## Product description:

| product name    | wooden ring box                  |
|-----------------|----------------------------------|
| Material        | MDF + pu leather                 |
| Dimension       | Customized                       |
| Color           | Customized                       |
| MOQ             | 1000 pieces                      |
| Logo            | It can be printed as your design |
| Sample          | Available                        |
| OEM / ODM       | To offer                         |
| Place of origin | Guangdong, China (mainland)      |

## **Product details:**