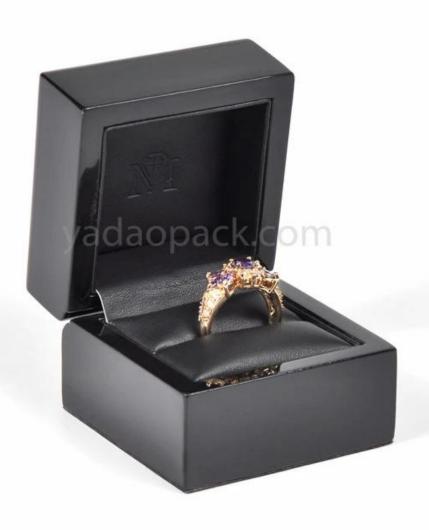

## customize glossy lacquer painting wooden ring b ox slot ring packaging box debossed logo on pu leather internal lid

## Product description:

| product name    | wooden ring box                  |
|-----------------|----------------------------------|
| Material        | MDF + pu leather                 |
| Dimension       | Customized                       |
| Color           | Customized                       |
| MOQ             | 1000 pieces                      |
| Logo            | It can be printed as your design |
| Sample          | Available                        |
| OEM / ODM       | To offer                         |
| Place of origin | Guangdong, China (mainland)      |

## **Product details:**