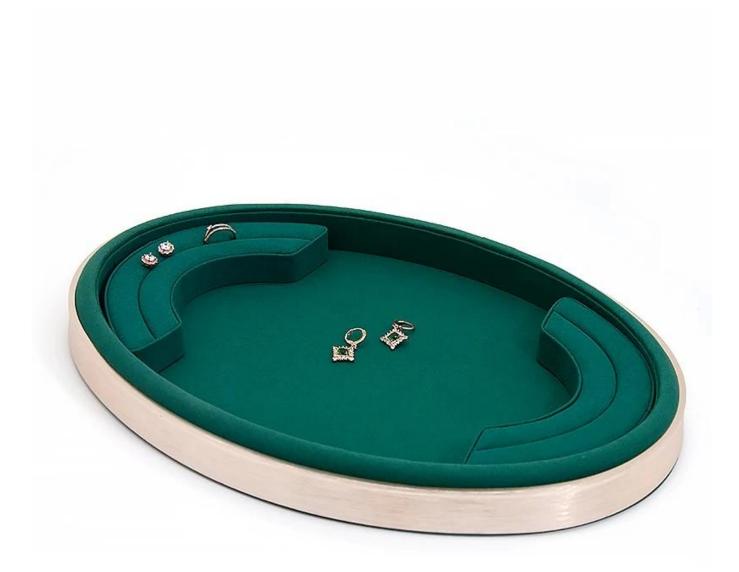

## customize aluminium alloy jewelry serving tray counter jewelry display tray display ring earrings bangle pendant

## Product description:

| product name    | jewelry display serving tray     |
|-----------------|----------------------------------|
| Material        | aluminium alloy + suede          |
| To measure      | Personalized                     |
| Color           | Personalized                     |
| Моq             | 20pcs                            |
| Logo            | It can be printed as your design |
| Sample          | Available                        |
| OEM / ODM       | Offering                         |
| Place of origin | Guangdong, China (continent)     |

Product details:









# Other Products That May Interest You:





Environment:



Our Exhibition 🛛

# 2019 Hongkong international jewellery show



# 2018 Hongkong international jewellery show



# 2017 Hongkong international jewellery show



Visiting customer:



**Productive Process:** 

# **Production Process**



# **Box production process**



# Packaging and Delivery





Bubble wrapped



Carton with foam Inside

## Shipment:











#### certificate:





**Cooperation Partners:** 









CARLA AMORIM



MONAVI











帝川门



OUXIS

#### Faq

#### Q1. What is your product range?

1. Jewelry Display --- Earrings / Necklace / Pendant / Bracolet / Bracolet / Display Stand

- 2. Trays for Jewelry
- 3. Jewelry Set
- 4. Jewelry Box --- Paper Box / Plastic Box / Wooden Box / Velvet Box
- 5.packagin