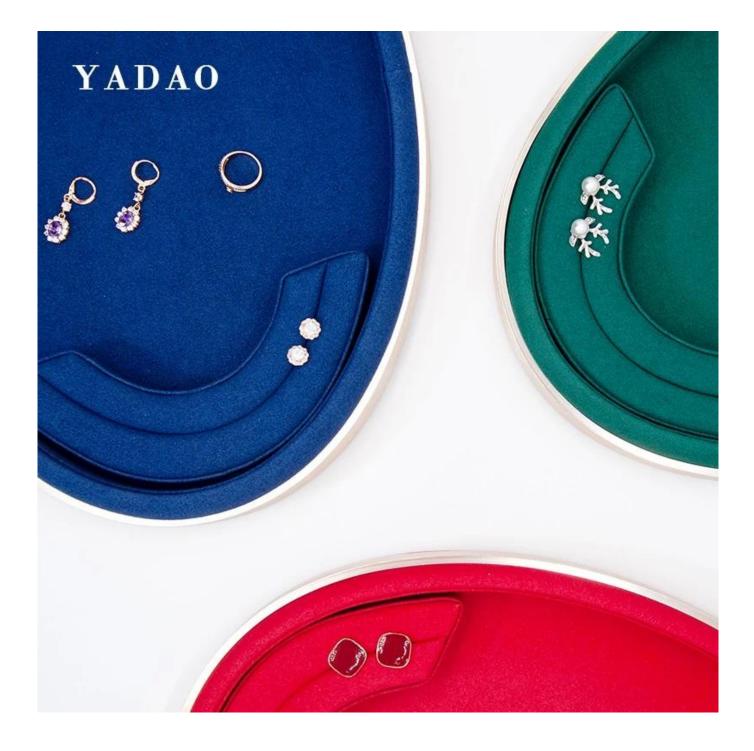

## customize aluminium alloy jewelry serving tray counter jewelry display tray display ring earrings bangle pendant

## Product description:

| product name    | jewelry display serving tray     |
|-----------------|----------------------------------|
| Material        | aluminium alloy + suede          |
| To measure      | Personalized                     |
| Color           | Personalized                     |
| Моq             | 20pcs                            |
| Logo            | It can be printed as your design |
| Sample          | Available                        |
| OEM / ODM       | Offering                         |
| Place of origin | Guangdong, China (continent)     |

Product details:









# Other Products That May Interest You:





Environment:



Our Exhibition 🛛

# 2019 Hongkong international jewellery show



# 2018 Hongkong international jewellery show



# 2017 Hongkong international jewellery show



Visiting customer:



**Productive Process:** 

# **Production Process**



# **Box production process**



# Packaging and Delivery





Bubble wrapped



Carton with foam Inside

## Shipment:











#### certificate:





**Cooperation Partners:** 









CARLA AMORIM



MONAVI











帝川门



OUXIS

#### Faq

#### Q1. What is your product range?

1. Jewelry Display --- Earrings / Necklace / Pendant / Bracolet / Bracolet / Display Stand

- 2. Trays for Jewelry
- 3. Jewelry Set
- 4. Jewelry Box --- Paper Box / Plastic Box / Wooden Box / Velvet Box
- 5.pa