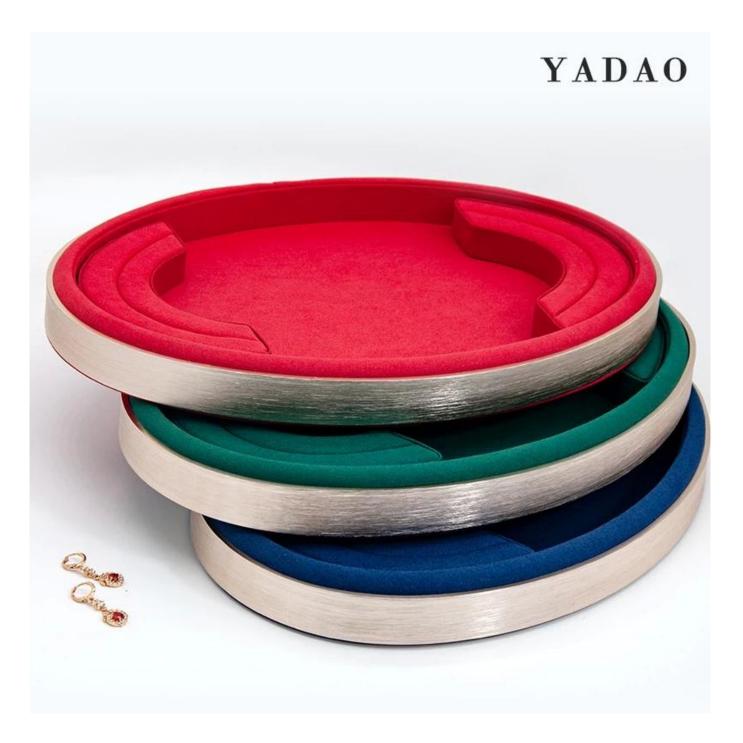

## customize aluminium alloy jewelry serving tray counter jewelry display tray display ring earrings bangle pendant

## Product description:

| product name    | jewelry display serving tray     |
|-----------------|----------------------------------|
| Material        | aluminium alloy + suede          |
| To measure      | Personalized                     |
| Color           | Personalized                     |
| Моq             | 20pcs                            |
| Logo            | It can be printed as your design |
| Sample          | Available                        |
| OEM / ODM       | Offering                         |
| Place of origin | Guangdong, China (continent)     |

Product details:









# Other Products That May Interest You:





Environment:



Our Exhibition 🛛

# 2019 Hongkong international jewellery show



# 2018 Hongkong international jewellery show



# 2017 Hongkong international jewellery show



Visiting customer:



**Productive Process:** 

# **Production Process**



# **Box production process**



# Packaging and Delivery





Bubble wrapped



Carton with foam Inside

## Shipment:











#### certificate:





**Cooperation Partners:** 









CARLA AMORIM



MONAVI











帝川门



OUXIS

#### Faq

#### Q1. What is your product range?

1. Jewelry Display --- Earrings / Necklace / Pendant / Bracolet / Bracolet / Display Stand

- 2. Trays for Jewelry
- 3. Jewelry Set
- 4. Jewelry Box --- Paper Box / Plastic Box / Wooden Box / Velvet Box
- 5.packag