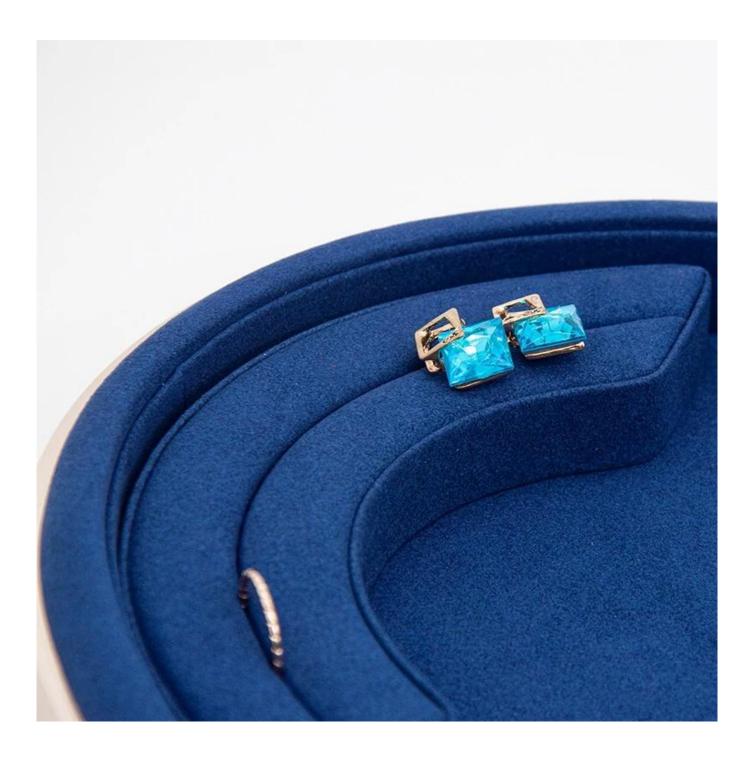

## customize aluminium alloy jewelry serving tray counter jewelry display tray display ring earrings bangle pendant

## Product description:

| product name    | jewelry display serving tray     |
|-----------------|----------------------------------|
| Material        | aluminium alloy + suede          |
| To measure      | Personalized                     |
| Color           | Personalized                     |
| Моq             | 20pcs                            |
| Logo            | It can be printed as your design |
| Sample          | Available                        |
| OEM / ODM       | Offering                         |
| Place of origin | Guangdong, China (continent)     |

Product details:









# Other Products That May Interest You:





Environment:



Our Exhibition 🛛

# 2019 Hongkong international jewellery show



# 2018 Hongkong international jewellery show



# 2017 Hongkong international jewellery show



Visiting customer:



**Productive Process:** 

# **Production Process**



# **Box production process**



# Packaging and Delivery





Bubble wrapped



Carton with foam Inside

## Shipment:











#### certificate:





**Cooperation Partners:** 









CARLA AMORIM



MONAVI











帝川门



OUXIS

#### Faq

#### Q1. What is your product range?

1. Jewelry Display --- Earrings / Necklace / Pendant / Bracolet / Bracolet / Display Stand

- 2. Trays for Jewelry
- 3. Jewelry Set
- 4. Jewelry Box --- Paper Box / Plastic Box / Wooden Box / Velvet Box
- 5.pack