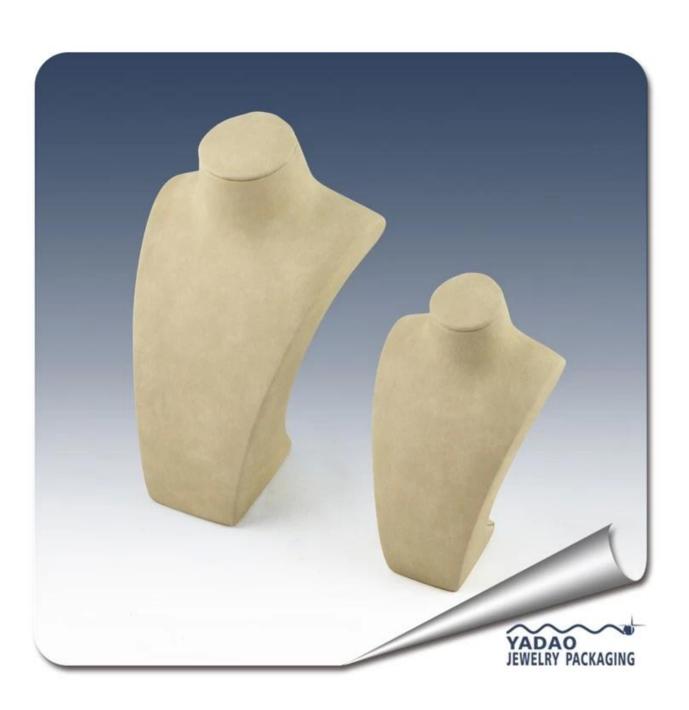

### 1. Product description:

- 1. The picture is the regular size necklace display stand.
- 2. Specifications : 130 \* 120\* 200 95\* 85\* 155 mm
- 3. Can be customized according to the specific size and color of customers.
- 4. The material aspects of the use of unique resin and velvet.

#### 2. Product pictures: