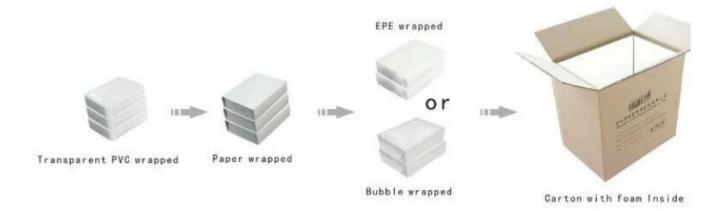

# custom velvet necklace display stand with factory price and fashion design

### 1. Product description:

- 1. The picture is the regular size necklace display stand.
- 2. Specifications : 130 \* 120\* 200 95\* 85\* 155 mm
- 3. Can be customized according to the specific size and color of customers.
- 4. The material aspects of the use of unique resin and velvet.

#### 2. Product pictures:







## $Environment \square \\$



×

## **Production process:**

## **Production Process**



Packaging & Delivery  $\square$ 



## **Shipping**



#### **Certificates:**





#### **Contact:**

Overseas sales hotline:  $+86\ 0755 - 25861273\ 0755 - 25534056$ 

E-mail:sales@bzshow.net