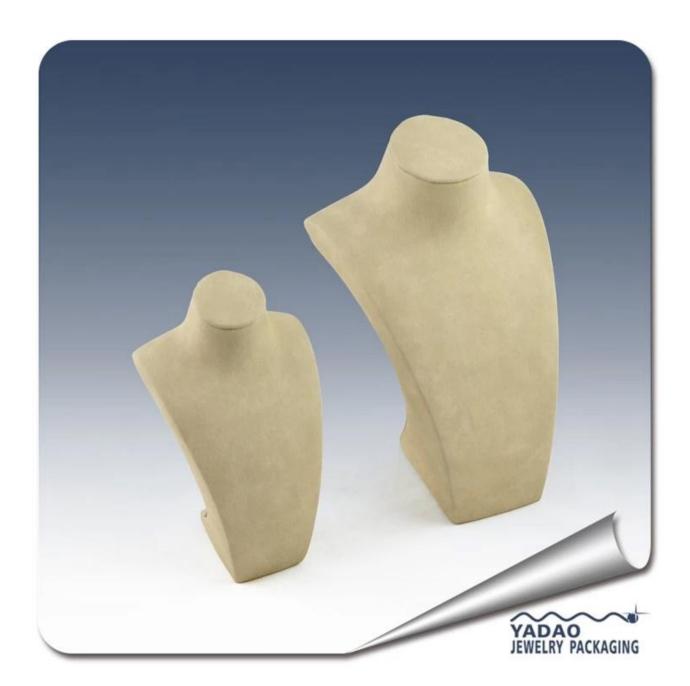

### 1. Product description:

- 1. The picture is the regular size necklace display stand.
- 2. Specifications : 130 \* 120\* 200 95\* 85\* 155 mm
- 3. Can be customized according to the specific size and color of customers.
- 4. The material aspects of the use of unique resin and velvet.

#### 2. Product pictures: