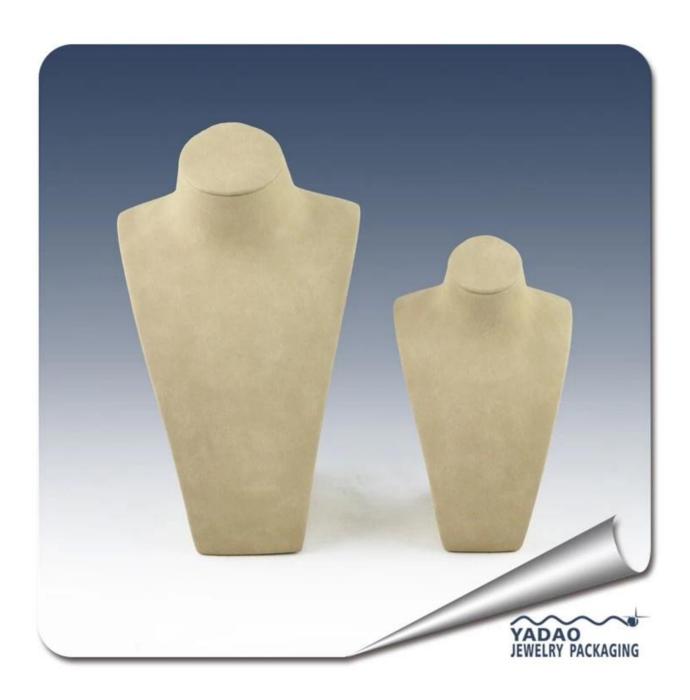

### 1. Product description:

- 1. The picture is the regular size necklace display stand.
- 2. Specifications : 130 \* 120\* 200 95\* 85\* 155 mm
- 3. Can be customized according to the specific size and color of customers.
- 4. The material aspects of the use of unique resin and velvet.

#### 2. Product pictures: