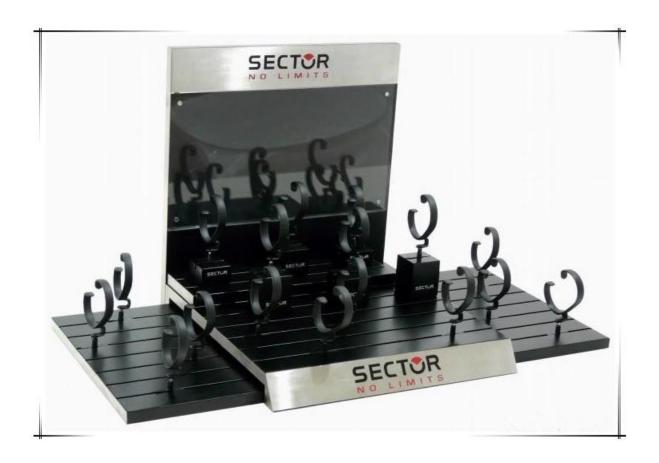

custom logo wood watch display ,watch display set with C ring for sale of Bangle <u>Jewelry Display</u> from Shen Zhen China