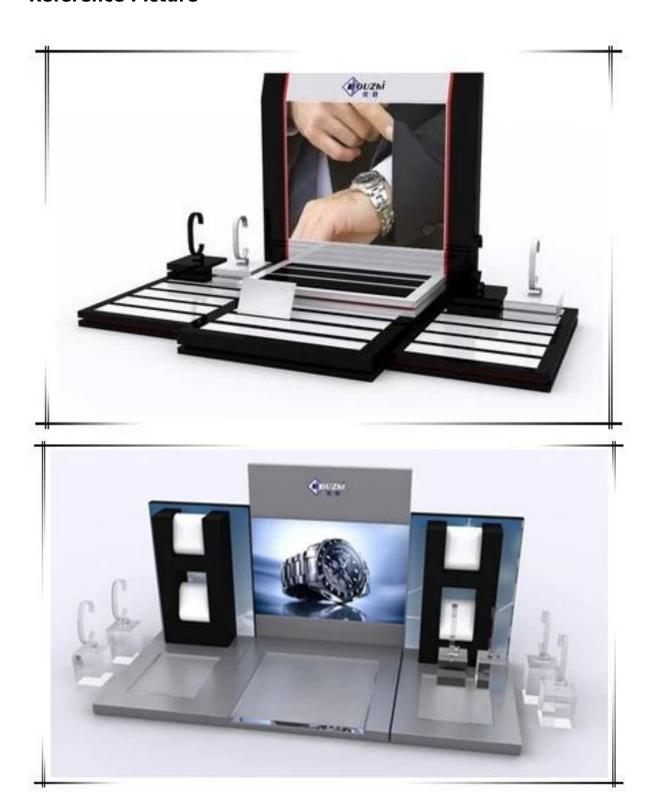

#### **Reference Picture**

custom logo wood watch display ,watch display set with C ring for sale of Bangle <u>Jewelry Display</u> from Shen Zhen China