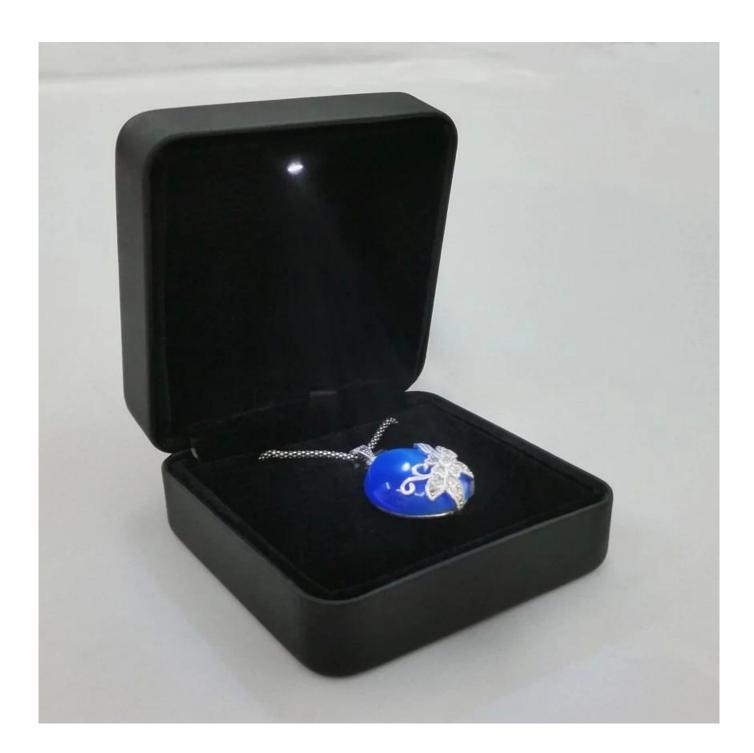

### 1. Product description:

- 1. The picture is the regular size ring box.
- 2. Specifications : 75 \* 75 \* 40 mm.
- 3. Can be customized according to the specific size and color of customers.
- 4. The material aspects of the use of metal and leather.

### 2. Product pictures: