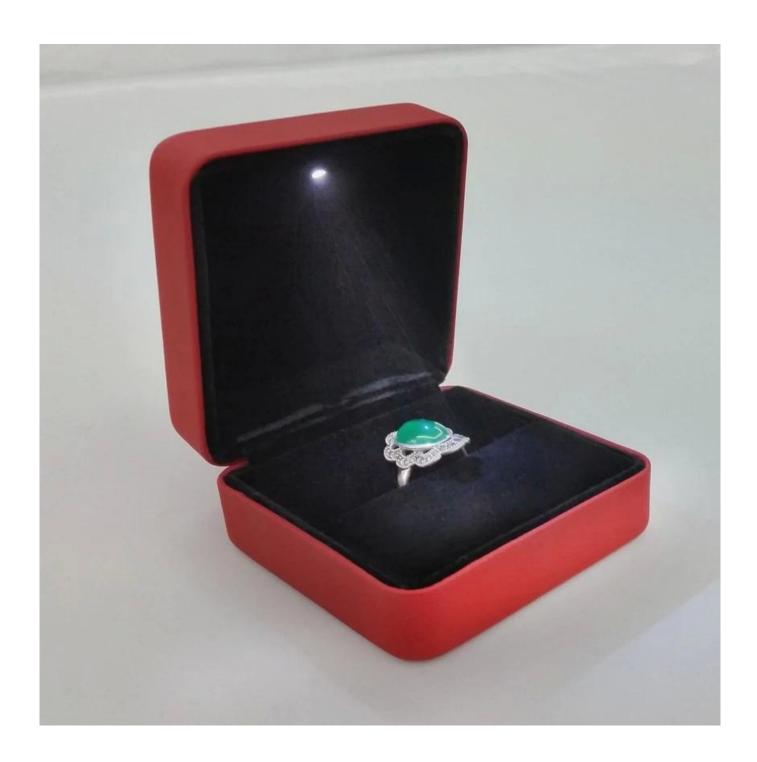

### 1. Product description:

- 1. The picture is the regular size ring box.
- 2. Specifications : 75 \* 75 \* 40 mm.
- 3. Can be customized according to the specific size and color of customers.
- 4. The material aspects of the use of metal and leather.

### 2. Product pictures: