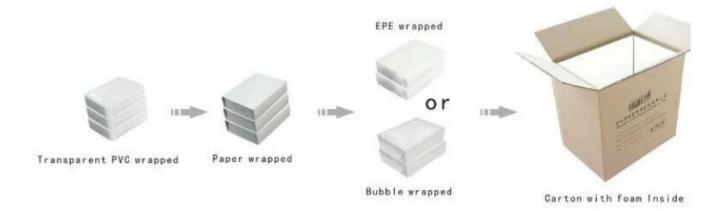

# 2014 design high-end quality leather box for jewelry packaging by China supplier

### 1. Product description:

- 1. The picture is the regular size ring box.
- 2. Specifications : 75 \* 75 \* 40 mm.
- 3. Can be customized according to the specific size and color of customers.
- 4. The material aspects of the use of metal and leather.

### 2. Product pictures:







### $Environment \square \\$





## **Production process:**

# **Production Process**



Packaging & Delivery  $\square$ 



### **Shipping**



### **Certificates:**





#### **Contact:**

Overseas sales hotline:  $+86\ 0755 - 25861273\ 0755 - 25534056$ 

E-mail:sales@bzshow.net