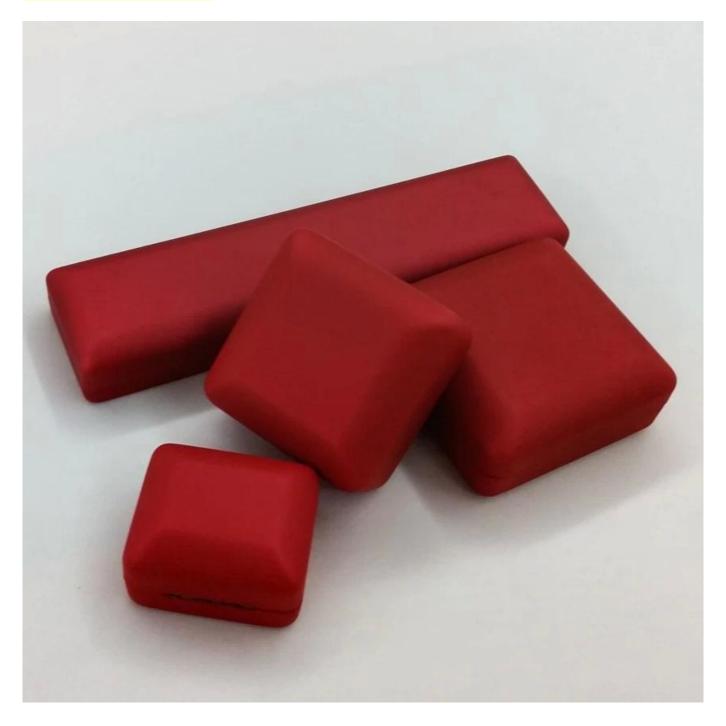

### 1. Product description:

- 1. The picture is the regular size ring box.
- 2. Specifications : 75 \* 75 \* 40 mm.
- 3. Can be customized according to the specific size and color of customers.
- 4. The material aspects of the use of metal and leather.

### 2. Product pictures: