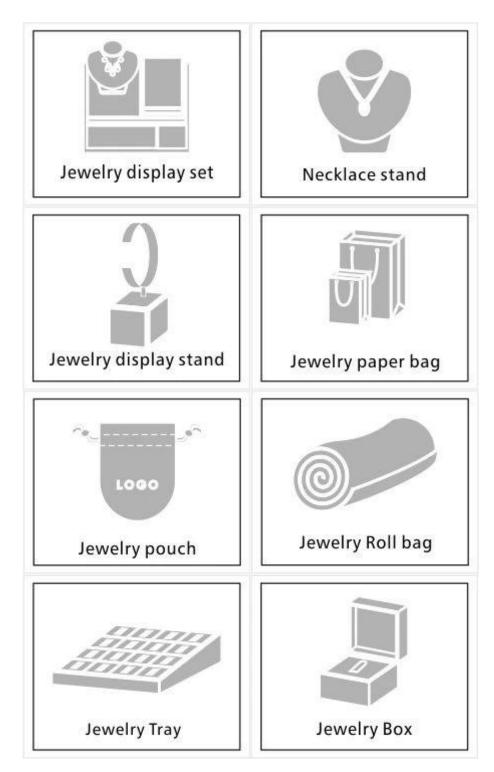

### Other products that may interest you:

#### Q1. What is your product range?

- 1. Display for jewelry store --- Earrings / necklace / pendant / bracelet / bracelet / support for the display
- 2. Vassors for jewelry
- 3. Set of jewelry
- 4. Bowey Box --- Plastic box / Plastic box / Wooden box / Velvet box
- 5.packaging --- Jewelry bags / paper bags