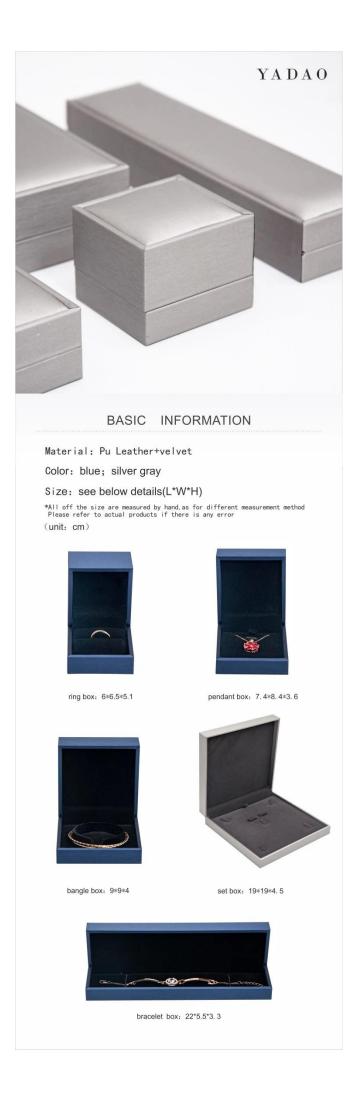

### Customized pu leather jewelry packaging box with double door design

| Product name    | classical square royal blue box                                                               |
|-----------------|-----------------------------------------------------------------------------------------------|
| Material        | plastic/suede                                                                                 |
| Dimension       | ring box 60*65*51<br>pendant box 74*84*36<br>bracelet box 220*55*33<br>big set box 190*190*45 |
| Color           | royal blue+black                                                                              |
| Моq             | 100 pcs                                                                                       |
| Logo            | without                                                                                       |
| Sample          | not provided                                                                                  |
| Packaging       | white paper box( toothpaste box )                                                             |
| Delivery Time   | Ready to ship                                                                                 |
| Place of origin | Guangdong, China (continent)                                                                  |

## Looking more photos of this box