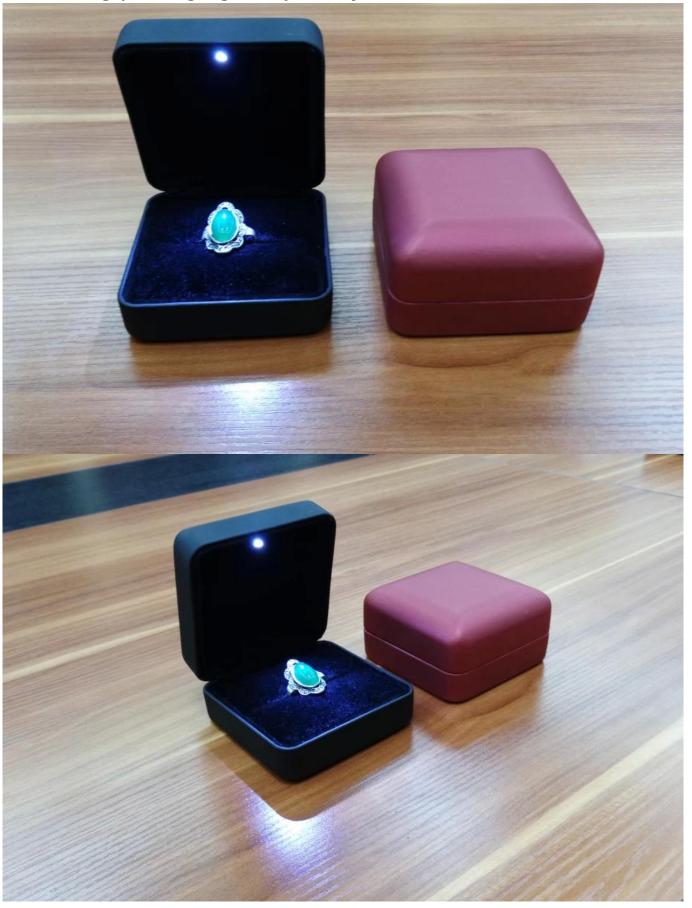

black leather cover metal bright LED ring box soft velvet slot insert ring packaging box jewelry

Other products you may interested in: