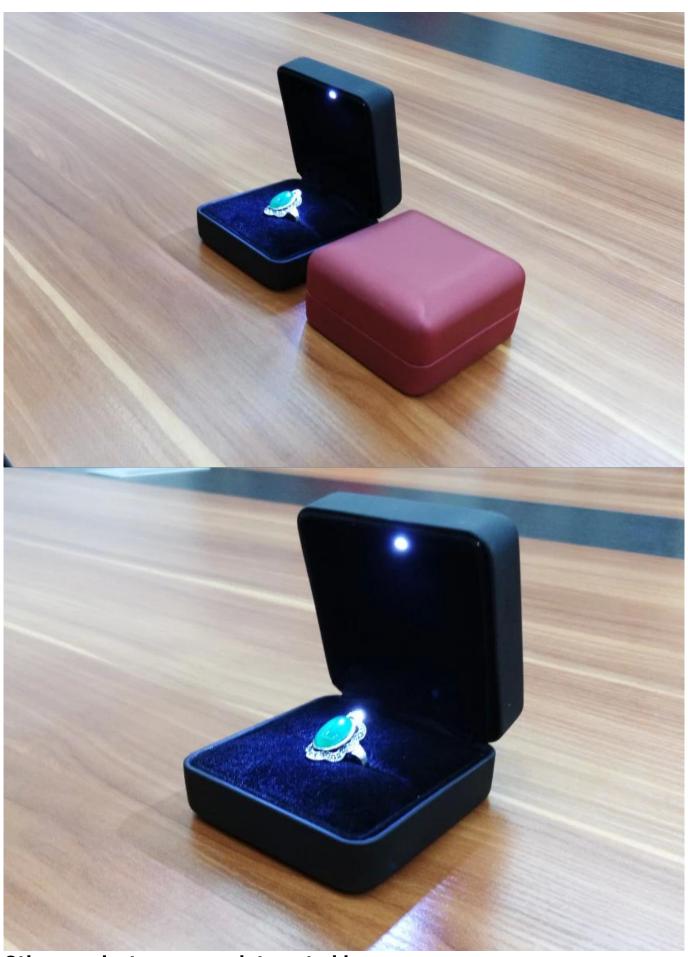

black leather cover metal bright LED ring box soft velvet slot insert ring packaging box jewelry

Other products you may interested in: