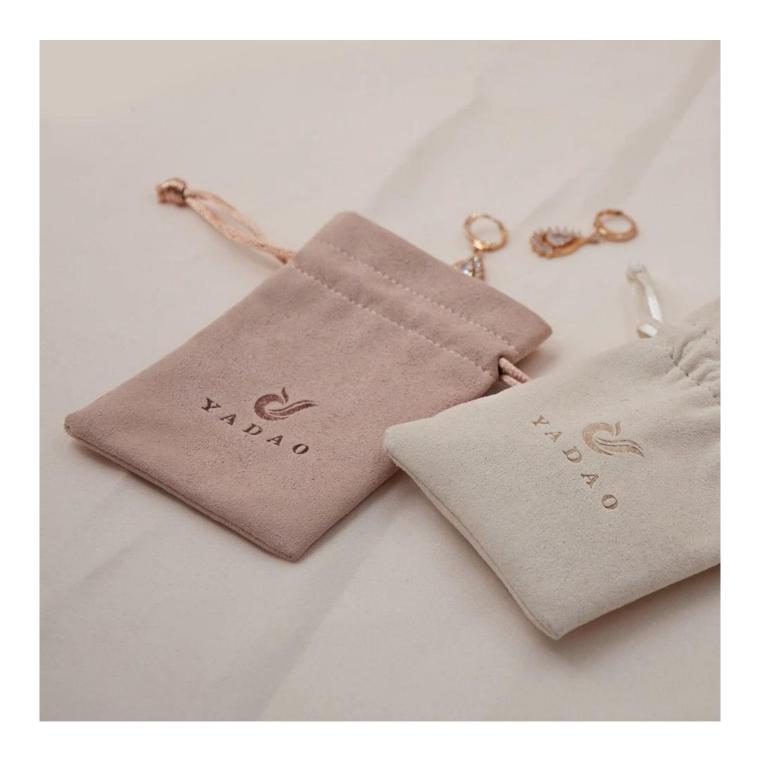

## Product discription:

Yadao velvet suede pouch drawstring pouch bag with logo

| Material        | Plastic                          |
|-----------------|----------------------------------|
| Size            | Customized                       |
| Color           | Customized                       |
| MOQ             | 1000pcs                          |
| Logo            | It can be printed as your design |
| Sample          | Available                        |
| OEM / ODM       | Offer                            |
| Place of origin | Guangdong, China (mainland)      |