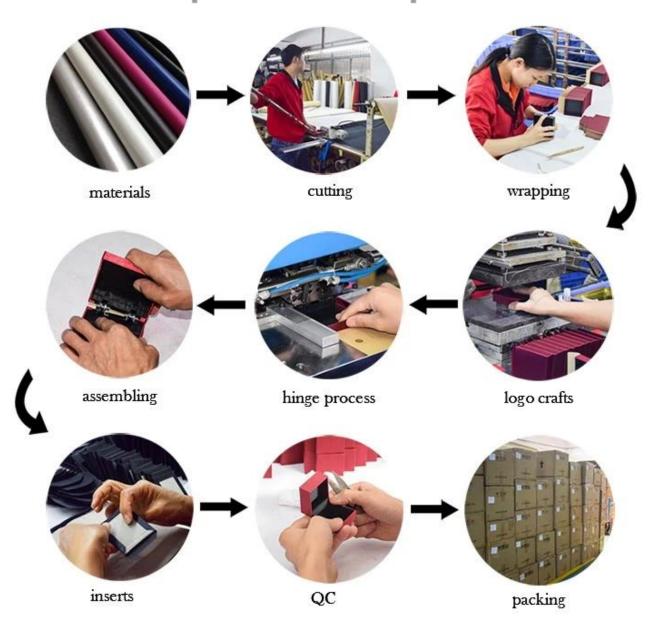

aterial        | Suede                            |
| Size            | Customized                       |
| Color           | Customized                       |
| MOQ             | 3000 pcs                         |
| Logo            | It can be printed as your design |
| Sample          | Available                        |
| OEM / ODM       | Offer                            |
| Place of origin | Guangdong, China (mainland)      |

### **Product details:**



Other products that may interest you:



#### **Environment**:



×

Our exhibition []

2019 Hongkong international jewellery show



# 2018 Hongkong international jewellery show



# 2017 Hongkong international jewellery show



Visiting customer:



## **Productive process:**

# **Production Process**



# Box production process



Packaging and delivery []





## **Shipment:**













#### certificate:





**Cooperation partners:** 































#### **FAQ**

#### Q1. What is your product range?

- 1. Jewelry display --- Earrings / necklace / pendant / bracelet / bracelet / display stand
- 2. Trays for jewelry
- 3. Jewelry set
- 4. jewelry box --- paper box / plastic box / wooden box / velvet box
- 5. Packaging --- Jewelry bags / Paper gift bags

#### Q2. Are you a direct manufacturer?

Yes. Since 2003 we have been specializing in jewelery and packaging displays for over 10 years.

#### Q3. Do you have items in stock to sell?

No. We customize. This means that all the details --- size, material, color, quantity, design, logo --- will be finished following your ideas.

#### Q4. Do you inspe