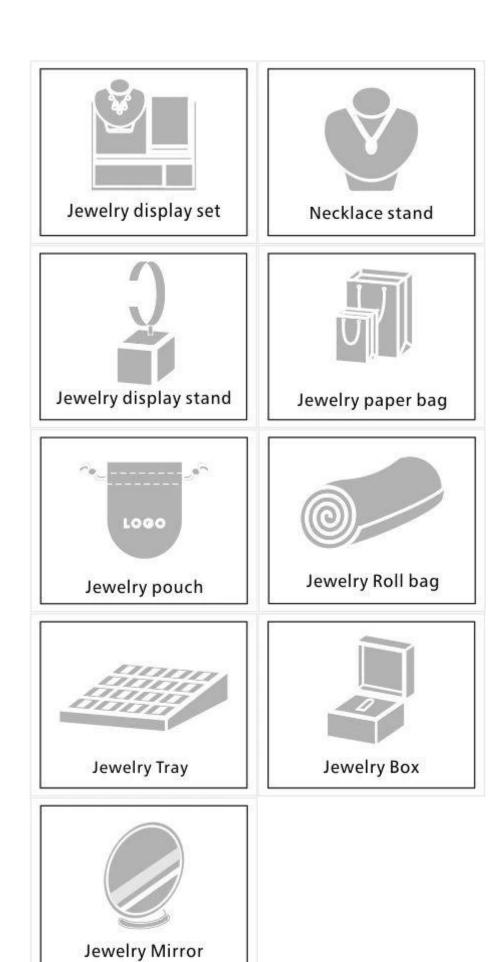

#### Q1. What is your product range?

- 1. Jewelry display --- Earrings / necklace / pendant / bracelet / bracelet / display stand
- 2. Trays for jewelry
- 3. Jewelry set
- 4. jewelry box --- paper box / plastic box / wooden box / velvet box
- 5. Packaging --- Jewelry bags / Paper gift bags