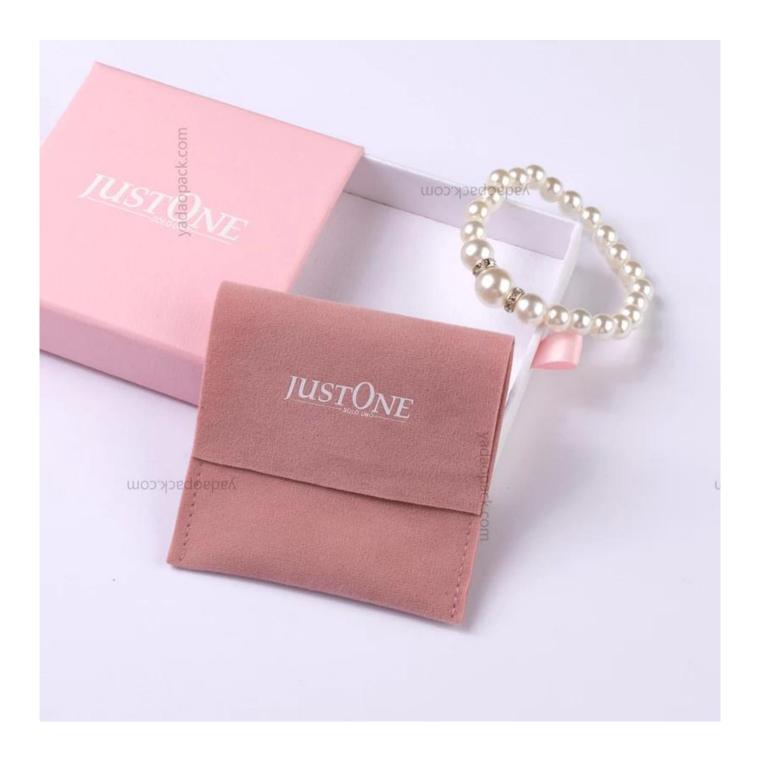

# Yadao popular pouch rose pink suede pouch with white silk printing logo to match with the drawer box

## Product discription:

| product name    | Suede jewelry pouch              |
|-----------------|----------------------------------|
| Material        | Suede                            |
| Size            | Customized                       |
| Color           | Customized                       |
| MOQ             | 3000 pcs                         |
| Logo            | It can be printed as your design |
| Sample          | Available                        |
| OEM / ODM       | Offer                            |
| Place of origin | Guangdong, China (mainland)      |