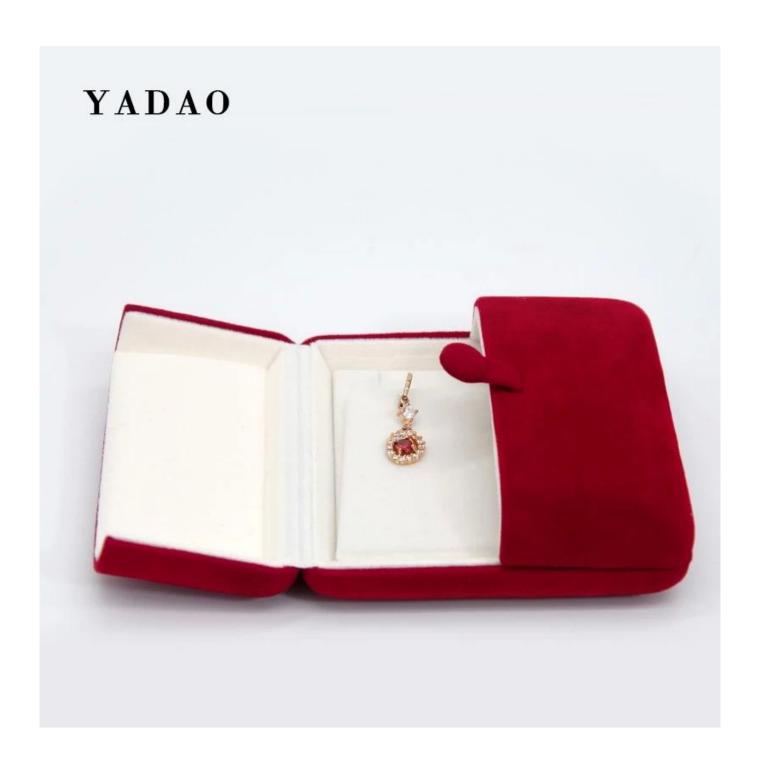

### Yadao new arrivals red color packaging box double door design jewelry packaging box factory wholesales box with free logo design

## \* Product description \*

Product name snap double door box

Material suede/velvet
Size Customized
Color Customized
MOQ 500 pcs

Logo It can be printed as your design

Sample Available OEM / ODM Offer

Place of origin Guangdong, China (mainland)

 $\square$  Looking more pics about this box  $\square$ 





# YADAO





 $\cline{ }$  How to order  $\cline{ }$ 

## **Contact**













☐ Yadao's office ☐



 $\ \square$  Packaging and delivery  $\ \square$ 







☐ Feedbacks from our clients ☐



## Other products that may interest you:



Jewelry Mirror

#### **Shipment:**













#### **FAO**

#### Q1. What is your product range?

- 1. Jewelry display --- Earrings / necklace / pendant / bracelet / bracelet / display stand
- 2. Trays for jewelry
- 3. Jewelry set
- 4. jewelry box --- paper box / plastic box / wooden box / velvet box
- 5. Packaging --- Jewelry bags / Paper gift bags

#### Q2. Are you a direct manufacturer?

Yes. Since 2003 we have been specializing in jewelery and packaging displays for over 10 years.

#### Q3. Do you have items in stock to sell?

No. We customize.