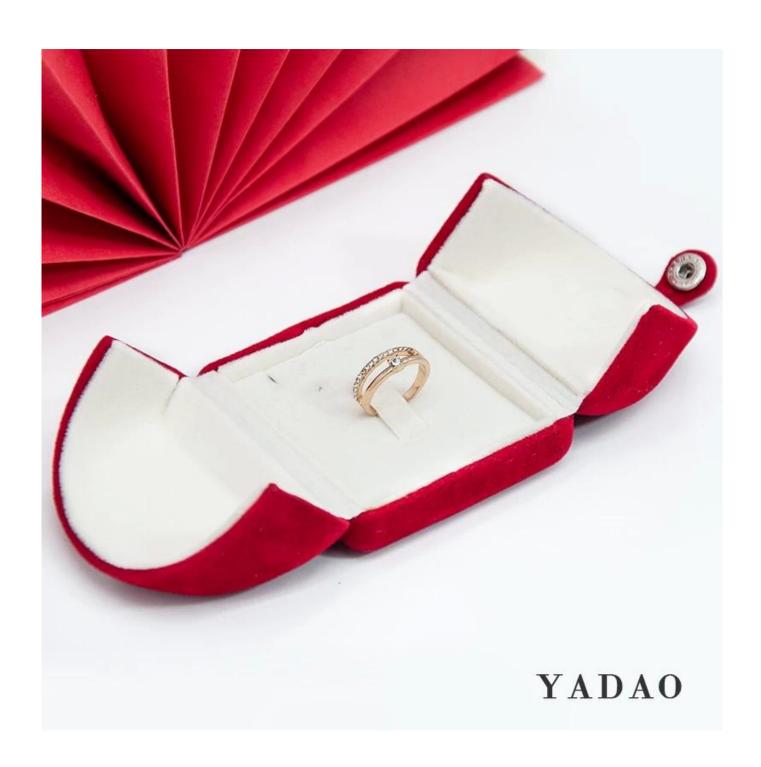

### Yadao new arrivals red color packaging box double door design jewelry packaging box factory wholesales box with free logo design

## \* Product description \*

Product name snap double door box

Material suede/velvet
Size Customized
Color Customized
MOQ 500 pcs

Logo It can be printed as your design

Sample Available OEM / ODM Offer

Place of origin Guangdong, China (mainland)