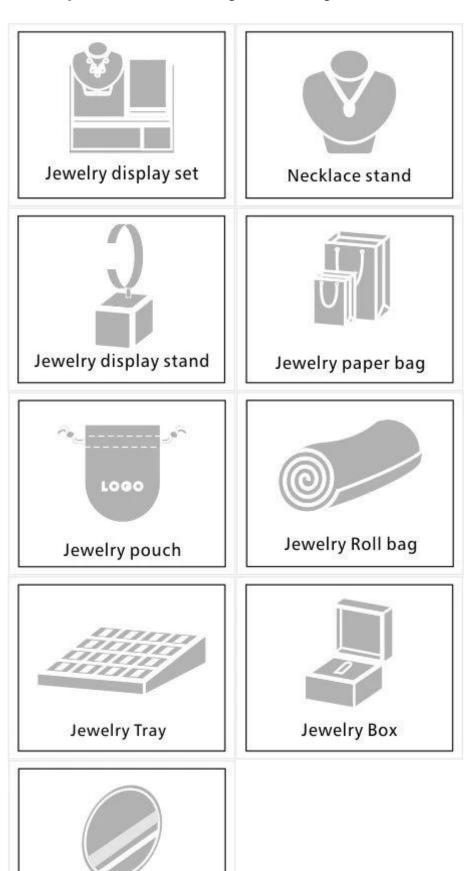

## Other products that may interest you:

Jewelry Mirror

#### Q1. What is your product range?

- 1. Jewelry display --- Earrings / necklace / pendant / bracelet / bracelet / display stand
- 2. Trays for jewelry
- 3. Jewelry set
- 4. jewelry box --- paper box / plastic box / wooden box / velvet box
- 5. Packaging --- Jewelry bags / Paper gift bags