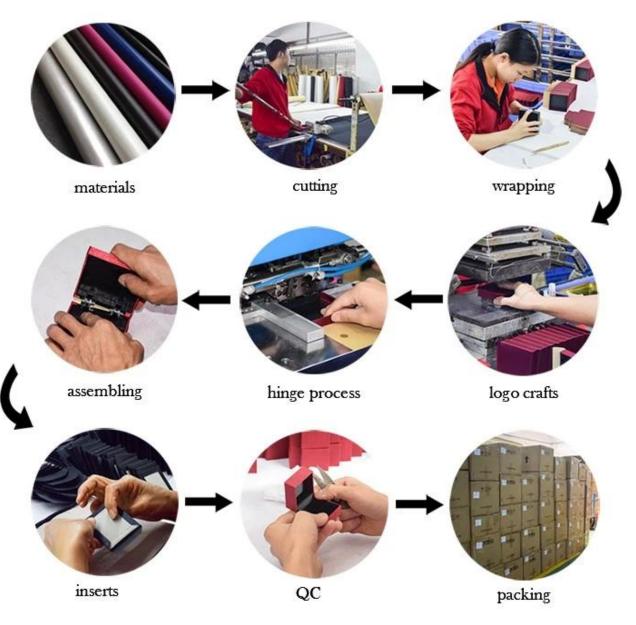

|
| Material        | Pu Leather + Wooden              |
| Size            | Customized                       |
| Color           | Customized                       |
| MOQ             | 50 pcs                           |
| Logo            | It can be printed as your design |
| Sample          | Available                        |
| OEM / ODM       | Offer                            |
| Place of origin | Guangdong, China (mainland)      |

#### Product details:





## Other products that may interest you:





Environment:



×

Our exhibition []

# 2019 Hongkong international jewellery show



# 2018 Hongkong international jewellery show



# 2017 Hongkong international jewellery show



Visiting customer:



Productive process:

## **Production Process**



# **Box production process**



## Packaging and delivery []





Bubble wrapped



Carton with foam Inside

### Shipment:











#### certificate:





**Cooperation partners:** 































#### FAQ

#### Q1. What is your product range?

- 1. Jewelry display --- Earrings / necklace / pendant / bracelet / bracelet / display stand
- 2. Trays for jewelry
- 3. Jewelry set
- 4. jewelry box --- paper box / plastic box / wooden box / velvet box
- 5.Packaging --- Jewelry bags / Paper gift bags

#### Q2. Are you a direct manufacturer?

Yes. Since 2003 we have been specializing in jewelery and packaging displays for over 10 years.

#### Q3. Do you have items in stock to sell?

No. We customize. This means that all the details --- size, material, color, quantity, design, logo --- will be finished followin