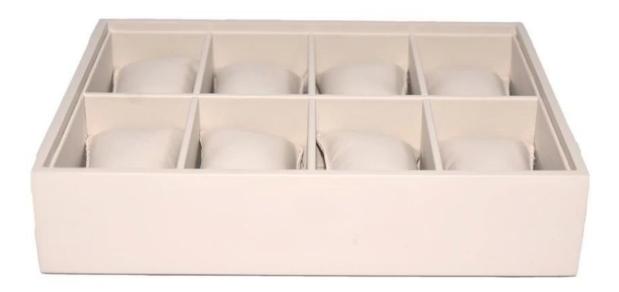

# Yadao luxury leather bracelet tray bangle displa y beige tray with pillows insert

## Product discription:

| Product name    | Bangle tray with pillows         |
|-----------------|----------------------------------|
| Material        | Pu Leather + Wooden              |
| Size            | Customized                       |
| Color           | Customized                       |
| MOQ             | 50 pcs                           |
| Logo            | It can be printed as your design |
| Sample          | Available                        |
| OEM / ODM       | Offer                            |
| Place of origin | Guangdong, China (mainland)      |

#### Product details: