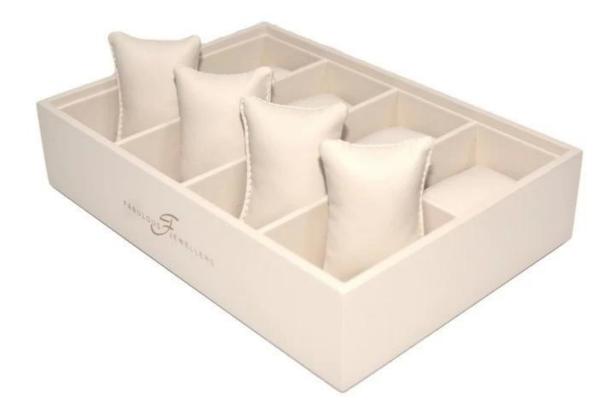

# Yadao luxury leather bracelet tray bangle displa y beige tray with pillows insert

## Product discription:

| Product name    | Bangle tray with pillows         |
|-----------------|----------------------------------|
| Material        | Pu Leather + Wooden              |
| Size            | Customized                       |
| Color           | Customized                       |
| MOQ             | 50 pcs                           |
| Logo            | It can be printed as your design |
| Sample          | Available                        |
| OEM / ODM       | Offer                            |
| Place of origin | Guangdong, China (mainland)      |

#### Product details: