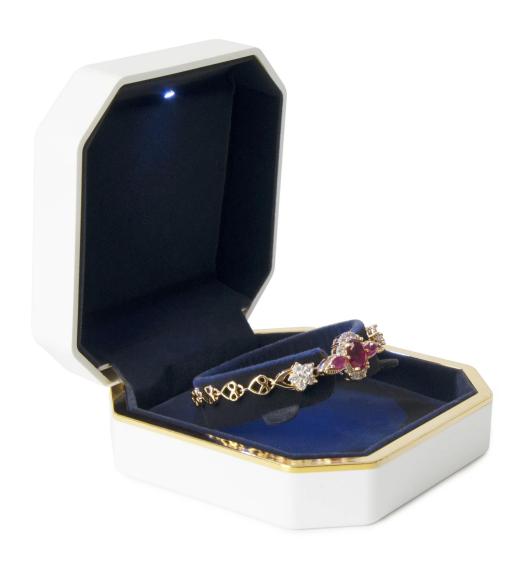

# Yadao luxury LED Light box jewelry packaging b ox china supplier box

## Product discription:

| product name    | LIGHT BOX                        |
|-----------------|----------------------------------|
| Material        | Plastic + vlevet +LED            |
| Size            | Customized                       |
| Color           | Customized                       |
| MOQ             | 1000 pcs                         |
| Logo            | It can be printed as your design |
| Sample          | Available                        |
| OEM / ODM       | Offer                            |
| Place of origin | Guangdong, China (mainland)      |

### Product details:







## Other products that may interest you:







### **Environment**:



×

Our exhibition []

2019 Hongkong international jewellery show



## 2018 Hongkong international jewellery show



## 2017 Hongkong international jewellery show



Visiting customer:



## **Productive process:**

## **Production Process**



## Box production process



Packaging and delivery []





### **Shipment:**













### certificate:





**Cooperation partners:** 































### **FAQ**

### Q1. What is your product range?

- 1. Jewelry display --- Earrings / necklace / pendant / bracelet / bracelet / display stand
- 2. Trays for jewelry
- 3. Jewelry set
- 4. jewelry box --- paper box / plastic box / wooden box / velvet box
- 5. Packaging --- Jewelry bags / Paper gift bags

###