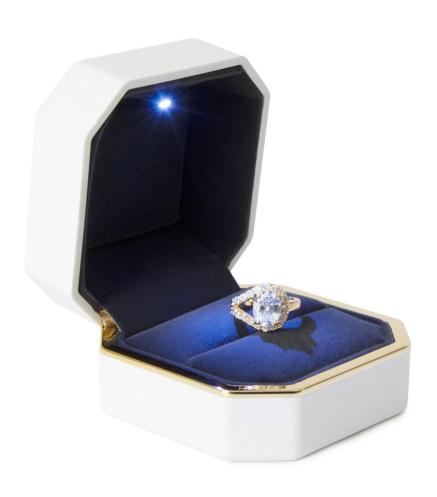

# Yadao luxury LED Light box jewelry packaging b ox china supplier box

## Product discription:

| product name    | LIGHT BOX                        |
|-----------------|----------------------------------|
| Material        | Plastic + vlevet +LED            |
| Size            | Customized                       |
| Color           | Customized                       |
| MOQ             | 1000 pcs                         |
| Logo            | It can be printed as your design |
| Sample          | Available                        |
| OEM / ODM       | Offer                            |
| Place of origin | Guangdong, China (mainland)      |

### Product details:







## Other products that may interest you:







### **Environment**:



×

Our exhibition []

2019 Hongkong international jewellery show



## 2018 Hongkong international jewellery show



## 2017 Hongkong international jewellery show



Visiting customer:



## **Productive process:**

## **Production Process**



## Box production process



Packaging and delivery []





### **Shipment:**













### certificate:





**Cooperation partners:** 































### **FAQ**

### Q1. What is your product range?

- 1. Jewelry display --- Earrings / necklace / pendant / bracelet / bracelet / display stand
- 2. Trays for jewelry
- 3. Jewelry set
- 4. jewelry box --- paper box / plastic box / wooden box / velvet box
- 5. Packaging --- Jewelry bags / Paper gift bags

#