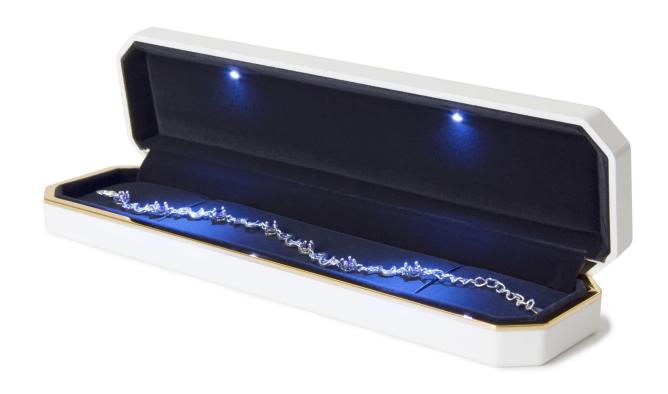

# Yadao luxury LED Light box jewelry packaging b ox china supplier box

## Product discription:

| product name    | LIGHT BOX                        |
|-----------------|----------------------------------|
| Material        | Plastic + vlevet +LED            |
| Size            | Customized                       |
| Color           | Customized                       |
| MOQ             | 1000 pcs                         |
| Logo            | It can be printed as your design |
| Sample          | Available                        |
| OEM / ODM       | Offer                            |
| Place of origin | Guangdong, China (mainland)      |

### Product details:







## Other products that may interest you:







### **Environment**:



×

Our exhibition []

2019 Hongkong international jewellery show



## 2018 Hongkong international jewellery show



## 2017 Hongkong international jewellery show



Visiting customer:



## **Productive process:**

## **Production Process**



## Box production process



Packaging and delivery []





### **Shipment:**













### certificate:





**Cooperation partners:** 































### **FAQ**

### Q1. What is your product range?

- 1. Jewelry display --- Earrings / necklace / pendant / bracelet / bracelet / display stand
- 2. Trays for jewelry
- 3. Jewelry set
- 4. jewelry box --- paper box / plastic box / wooden box / velvet box
- 5. Packaging --- Jewelry bags / Paper gift bags

####