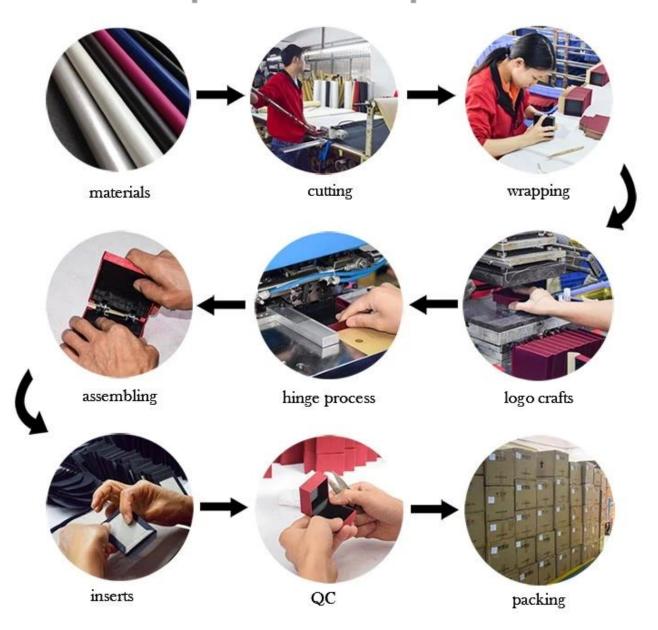

Velvet                           |
| Size            | Customized                       |
| Color           | Customized                       |
| MOQ             | 1000 pcs                         |
| Logo            | It can be printed as your design |
| Sample          | Available                        |
| OEM / ODM       | Offer                            |
| Place of origin | Guangdong, China (mainland)      |

## **Product details:**

















# Other products that may interest you:







## **Environment**:



×

Our exhibition []

2019 Hongkong international jewellery show



# 2018 Hongkong international jewellery show



# 2017 Hongkong international jewellery show



Visiting customer:



# **Productive process:**

# **Production Process**



# Box production process



Packaging and delivery []





## **Shipment:**













#### certificate:





**Cooperation partners:** 































#### **FAQ**

#### Q1. What is your product range?

- 1. Jewelry display --- Earrings / necklace / pendant / bracelet / bracelet / display stand
- 2. Trays for jewelry
- 3. Jewelry set
- 4. jewelry box --- paper box / plastic box / wooden box / velvet box
- 5. Packaging --- Jewelry bags / Paper gift bags

#### Q2. Are you a direct manufacturer?

Yes. Since 2003 we have been specializing in jewelery and packaging displays for over 10 years.

#### Q3. Do you have items in stock to sell?

No. We customize. This means that all the details --- size, material, color, quantity, design, logo --- will be finished following your ideas.

#### Q4. Do you inspe