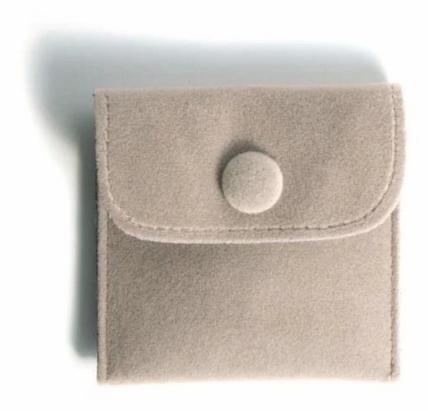

# Yadao handmade velvet pouch jewelry packaging bag snap closure pouch with custom logo

Product discription:

| product name    | velvet jewelry pouch with snap   |
|-----------------|----------------------------------|
| Material        | Velvet                           |
| Size            | Customized                       |
| Color           | Customized                       |
| MOQ             | 1000 pcs                         |
| Logo            | It can be printed as your design |
| Sample          | Available                        |
| OEM / ODM       | Offer                            |
| Place of origin | Guangdong, China (mainland)      |

## **Product details:**