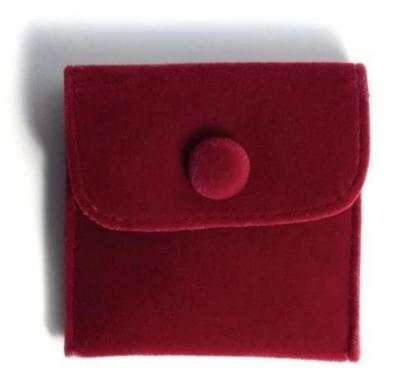

# Yadao handmade velvet pouch jewelry packaging bag snap closure pouch with custom logo

Product discription:

| product name    | velvet jewelry pouch with snap   |
|-----------------|----------------------------------|
| Material        | Velvet                           |
| Size            | Customized                       |
| Color           | Customized                       |
| MOQ             | 1000 pcs                         |
| Logo            | It can be printed as your design |
| Sample          | Available                        |
| OEM / ODM       | Offer                            |
| Place of origin | Guangdong, China (mainland)      |

## **Product details:**