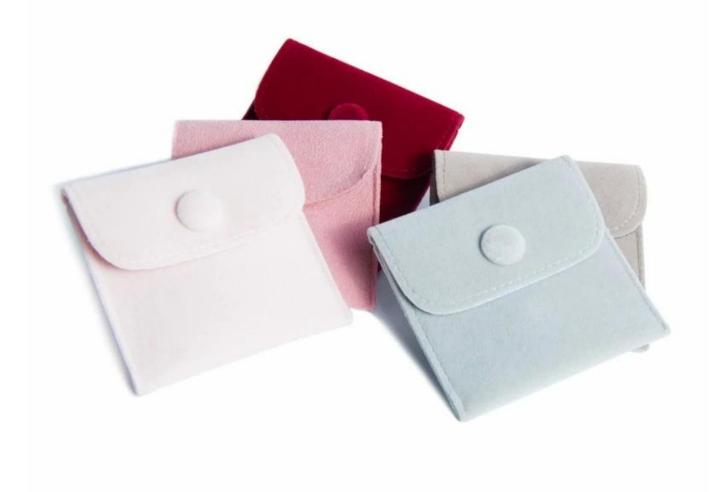

# Yadao handmade velvet pouch jewelry packaging bag snap closure pouch with custom logo

Product discription:

| product name    | velvet jewelry pouch with snap   |
|-----------------|----------------------------------|
| Material        | Velvet                           |
| Size            | Customized                       |
| Color           | Customized                       |
| MOQ             | 1000 pcs                         |
| Logo            | It can be printed as your design |
| Sample          | Available                        |
| OEM / ODM       | Offer                            |
| Place of origin | Guangdong, China (mainland)      |

## **Product details:**