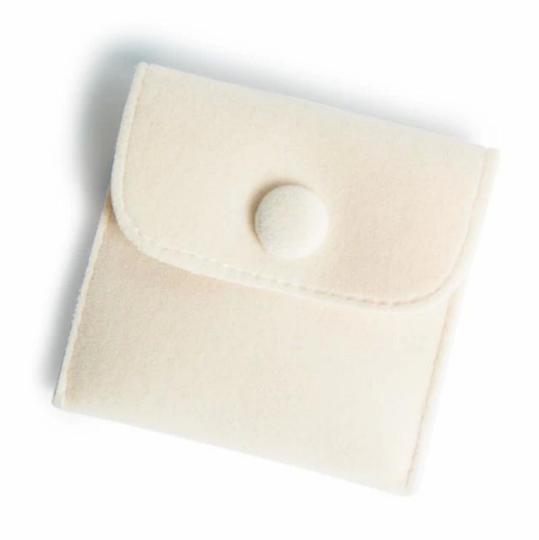

# Yadao handmade velvet pouch jewelry packaging bag snap closure pouch with custom logo

Product discription:

| product name    | velvet jewelry pouch with snap   |
|-----------------|----------------------------------|
| Material        | Velvet                           |
| Size            | Customized                       |
| Color           | Customized                       |
| MOQ             | 1000 pcs                         |
| Logo            | It can be printed as your design |
| Sample          | Available                        |
| OEM / ODM       | Offer                            |
| Place of origin | Guangdong, China (mainland)      |

## **Product details:**