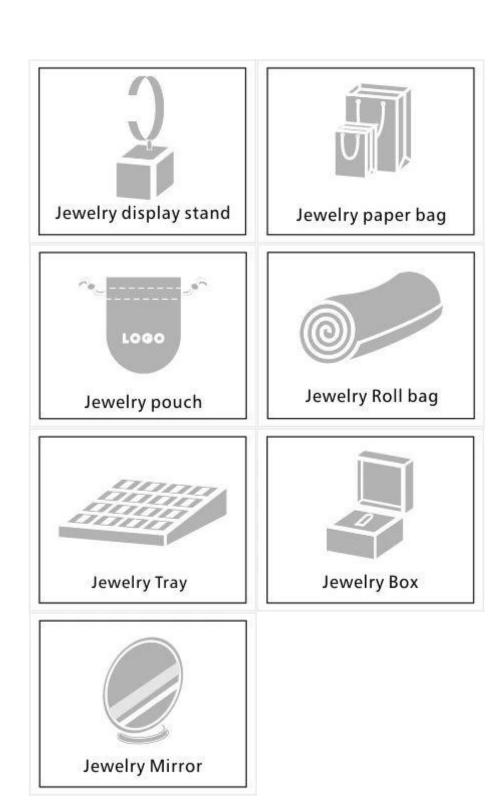

# Other products that may interest you:

#### Q1. What is your product range?

- 1. Jewelry display --- Earrings / necklace / pendant / bracelet / bracelet / display stand
- 2. Trays for jewelry
- 3. Jewelry set
- 4. jewelry box --- paper box / plastic box / wooden box / velvet box
- 5. Packaging --- Jewelry bags / Paper gift bags