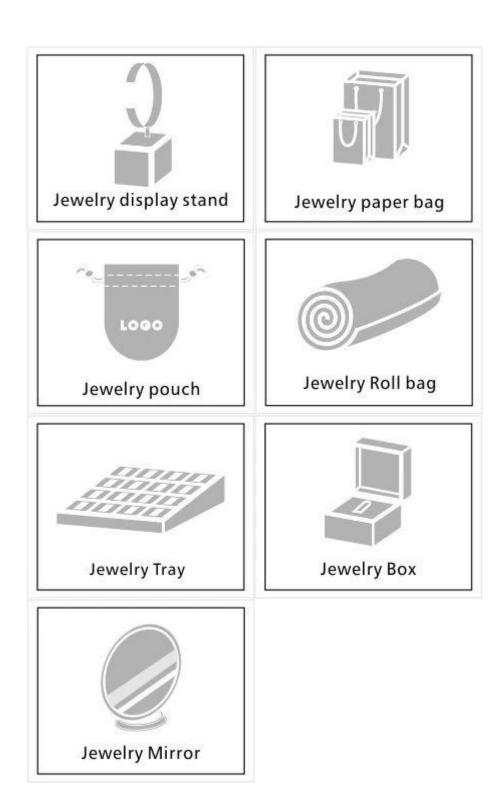

# Yadao handmade customize color lacquer LED light <a href="mailto:ring\_box">ring\_box</a> jewelry packaging with logo

## **Product Description:**

Material:Plastic inside cover with lacquer







## Other products you may interested in:







## 





#### Our company:

#### **Shenzhen Yadao Packaging Design Co.,ltd**

Founded in 2003, Shenzhen Yadao Packaging Design Co.,Ltd. is an enterprise integrating design, production, sale and service as a whole.

We are specialized in jewelry display and jewelry packaging for more than 15 years. For our products, Jewelry display including jewelry acrylic display, jewelry display set, jewelry tray, Jewelry case & roll, jewelry single stand and so on. Jewelry packaging like elvet pouch, shopping bag/Paper bag and jewelry box like wooden box, paper box, velvet box, leatherette box, ring box, bracelet box, bangle box, necklace box, pendant box, earring box and watch box.

With novel style, high quality and high-end at reasonable & competitive price, our products are popular in Europe, Amer