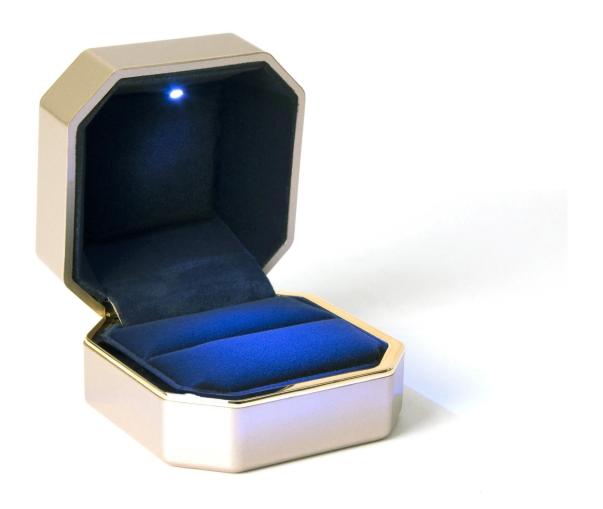

# Yadao handmade customize color lacquer LED light <a href="mailto:ring\_box">ring\_box</a> jewelry packaging with logo

## **Product Description:**

Material:Plastic inside cover with lacquer