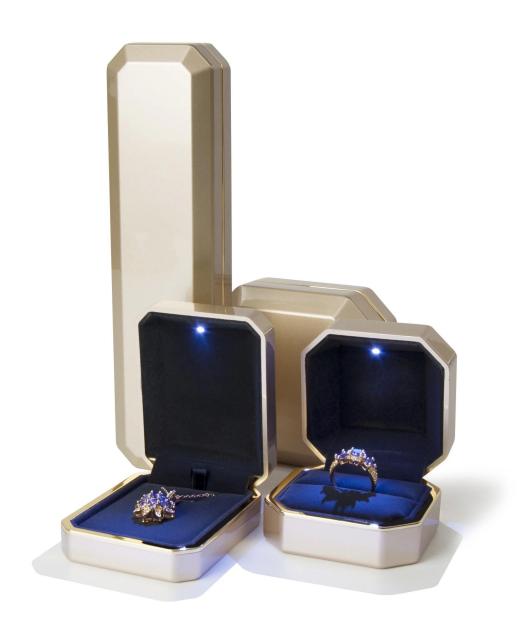

# Yadao handmade customize color lacquer LED light <a href="mailto:ring\_box">ring\_box</a> jewelry packaging with logo

## **Product Description:**

Material:Plastic inside cover with lacquer