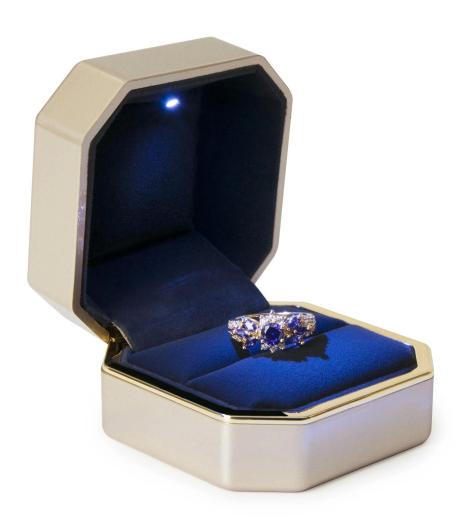

# Yadao handmade customize color lacquer LED light <a href="mailto:ring\_box">ring\_box</a> jewelry packaging with logo

## **Product Description:**

Material:Plastic inside cover with lacquer