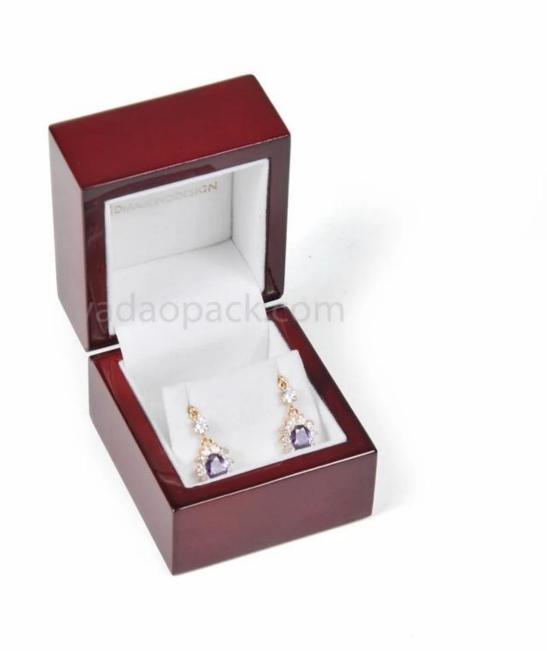

# Yadao elegant wooden box earring packaging box in red brown color with white velvet inside

### Product description:

| product name    | Wooden Box                       |
|-----------------|----------------------------------|
| Material        | Wooden + Velvet                  |
| Size            | Customized                       |
| Color           | Customized                       |
| MOQ             | 1000 pcs                         |
| Logo            | It can be printed as your design |
| Sample          | Available                        |
| OEM / ODM       | Offer                            |
| Place of origin | Guangdong, China (mainland)      |

#### Product details: