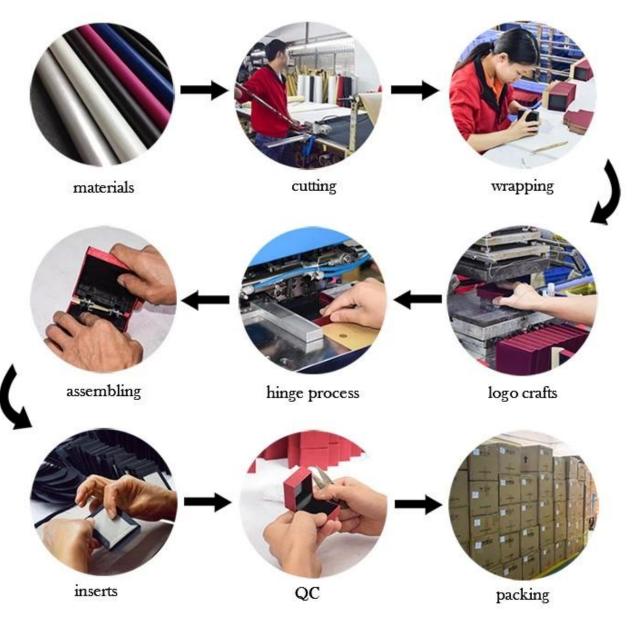

erial        | Wooden + Velvet                  |
| Size            | Customized                       |
| Color           | Customized                       |
| MOQ             | 1000 pcs                         |
| Logo            | It can be printed as your design |
| Sample          | Available                        |
| OEM / ODM       | Offer                            |
| Place of origin | Guangdong, China (mainland)      |

#### Product details:









### Other products that may interest you:





Environment:



×

Our exhibition []

## 2019 Hongkong international jewellery show



# 2018 Hongkong international jewellery show



# 2017 Hongkong international jewellery show



Visiting customer:



Productive process:

### **Production Process**



# **Box production process**



### Packaging and delivery []





Bubble wrapped



Carton with foam Inside

### Shipment:











#### certificate:





**Cooperation partners:** 































#### FAQ

#### Q1. What is your product range?

- 1. Jewelry display --- Earrings / necklace / pendant / bracelet / bracelet / display stand
- 2. Trays for jewelry
- 3. Jewelry set
- 4. jewelry box --- paper box / plastic box / wooden box / velvet box
- 5.Packaging --- Jewelry bags / Paper gift bags

#### Q2. Are you a direct manufacturer?

Yes. Since 2003 we have been specializing in jewelery and packaging displays for over 10 years.

#### Q3. Do you have items in stock to sell?

No. We customize. This means that all the details --- size, material, color, quantity, design, logo --- will be finished followi