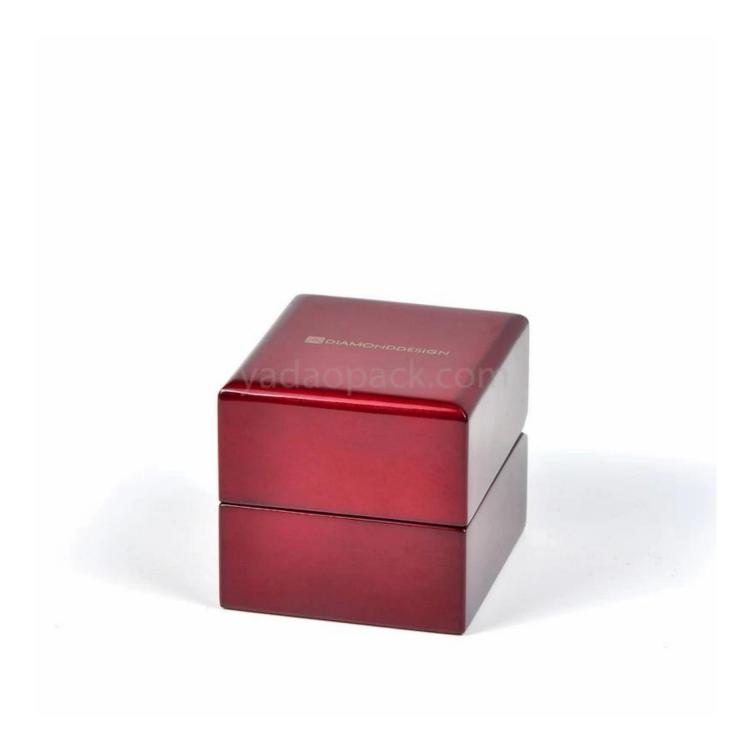

# Yadao elegant wooden box earring packaging box in red brown color with white velvet inside

### Product description:

| product name    | Wooden Box                       |
|-----------------|----------------------------------|
| Material        | Wooden + Velvet                  |
| Size            | Customized                       |
| Color           | Customized                       |
| MOQ             | 1000 pcs                         |
| Logo            | It can be printed as your design |
| Sample          | Available                        |
| OEM / ODM       | Offer                            |
| Place of origin | Guangdong, China (mainland)      |