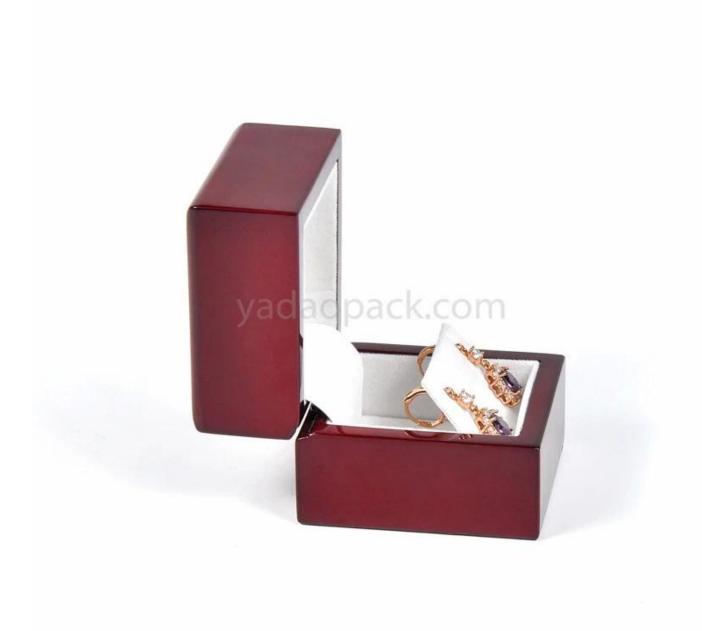

# Yadao elegant wooden box earring packaging box in red brown color with white velvet inside

### Product description:

| product name    | Wooden Box                       |
|-----------------|----------------------------------|
| Material        | Wooden + Velvet                  |
| Size            | Customized                       |
| Color           | Customized                       |
| MOQ             | 1000 pcs                         |
| Logo            | It can be printed as your design |
| Sample          | Available                        |
| OEM / ODM       | Offer                            |
| Place of origin | Guangdong, China (mainland)      |

#### Product details: