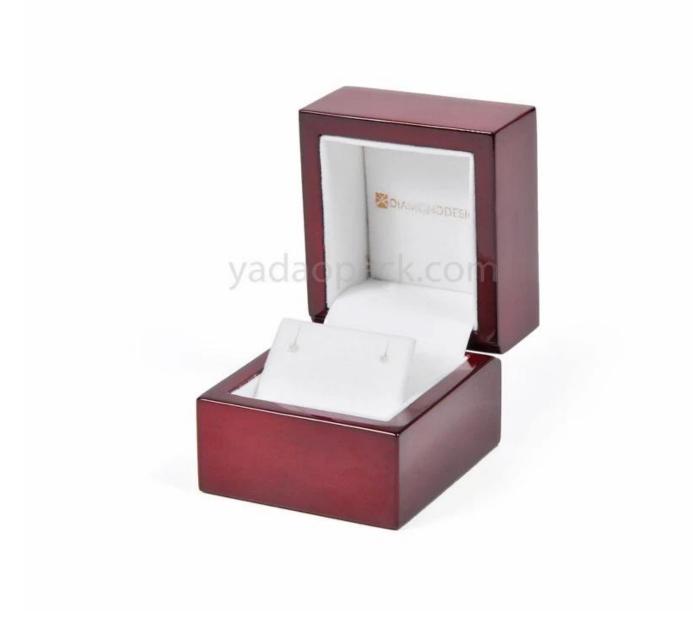

# Yadao elegant wooden box earring packaging box in red brown color with white velvet inside

### Product description:

| product name    | Wooden Box                       |
|-----------------|----------------------------------|
| Material        | Wooden + Velvet                  |
| Size            | Customized                       |
| Color           | Customized                       |
| MOQ             | 1000 pcs                         |
| Logo            | It can be printed as your design |
| Sample          | Available                        |
| OEM / ODM       | Offer                            |
| Place of origin | Guangdong, China (mainland)      |

#### Product details: