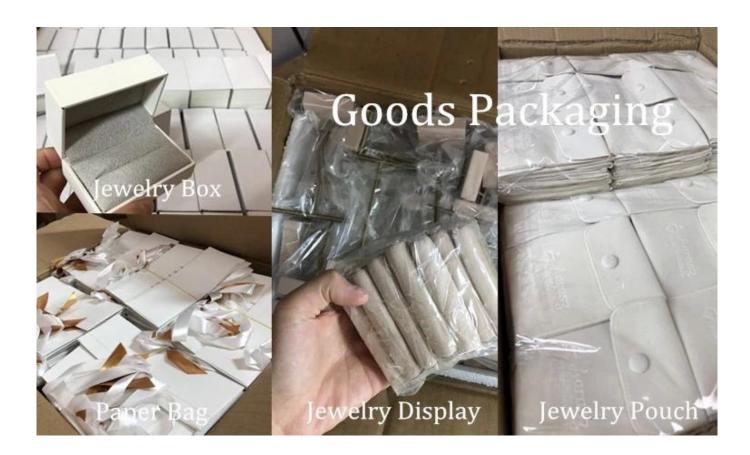

### Packaging and delivery []

Bubble wrapped

Carton with foam Inside

#### Q1. What is your product range?

- 1. Jewelry display --- Earrings / necklace / pendant / bracelet / bracelet / display stand
- 2. Trays for jewelry
- 3. Jewelry set
- 4. jewelry box --- paper box / plastic box / wooden box / velvet box
- 5.Packaging --- Jewelry bags / Paper gift bags