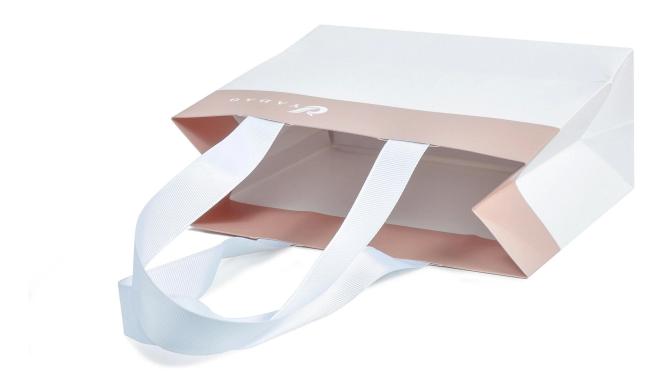

# Product discription:

| Product name    | White and Pink BAG               |
|-----------------|----------------------------------|
| Material        | CMYK Printing paper              |
| Size            | Customized                       |
| Color           | Customized                       |
| MOQ             | 3000 pcs                         |
| Logo            | It can be printed as your design |
| Sample          | Available                        |
| OEM / ODM       | Offer                            |
| Place of origin | Guangdong, China (mainland)      |

## Product details: