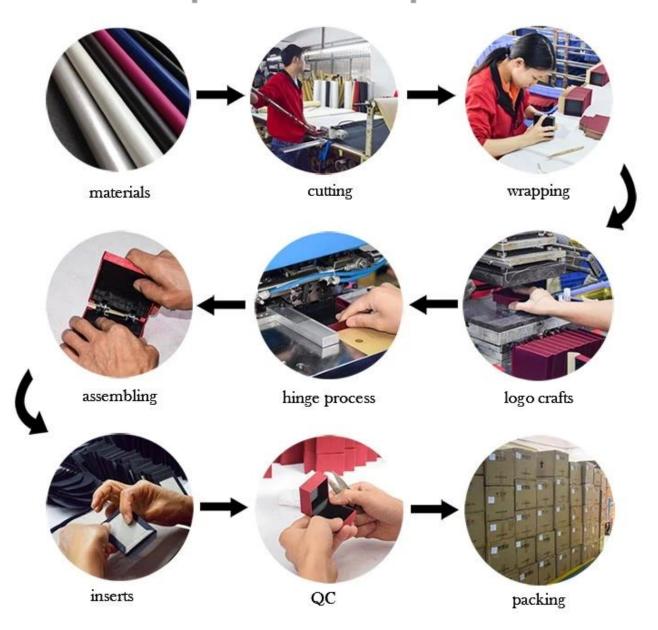

erial        | CMYK Printing paper              |
| Size            | Customized                       |
| Color           | Customized                       |
| MOQ             | 3000 pcs                         |
| Logo            | It can be printed as your design |
| Sample          | Available                        |
| OEM / ODM       | Offer                            |
| Place of origin | Guangdong, China (mainland)      |

## Product details:





## Other products that may interest you:







## **Environment**:



×

Our exhibition []

2019 Hongkong international jewellery show



# 2018 Hongkong international jewellery show



# 2017 Hongkong international jewellery show



Visiting customer:



## **Productive process:**

# **Production Process**



# Box production process



Packaging and delivery []





## **Shipment:**













### certificate:





**Cooperation partners:** 































### **FAQ**

### Q1. What is your product range?

- 1. Jewelry display --- Earrings / necklace / pendant / bracelet / bracelet / display stand
- 2. Trays for jewelry
- 3. Jewelry set
- 4. jewelry box --- paper box / plastic box / wooden box / velvet box
- 5. Packaging --- Jewelry bags / Paper gift bags

#### Q2. Are you a direct manufacturer?

Yes. Since 2003 we have been specializing in jewelery and packaging displays for over 10 years.

#### Q3. Do you have items in stock to sell?

No. We customize. This means that all the details --- size, material, color, quantity, design, logo --- will be finished following your ideas.

#### Q4. Do you inspect