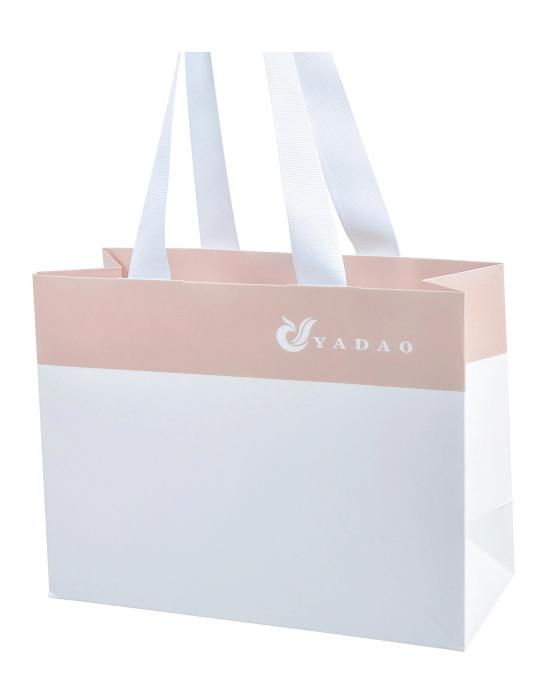

# Product discription:

| Product name    | White and Pink BAG               |
|-----------------|----------------------------------|
| Material        | CMYK Printing paper              |
| Size            | Customized                       |
| Color           | Customized                       |
| MOQ             | 3000 pcs                         |
| Logo            | It can be printed as your design |
| Sample          | Available                        |
| OEM / ODM       | Offer                            |
| Place of origin | Guangdong, China (mainland)      |

## Product details: