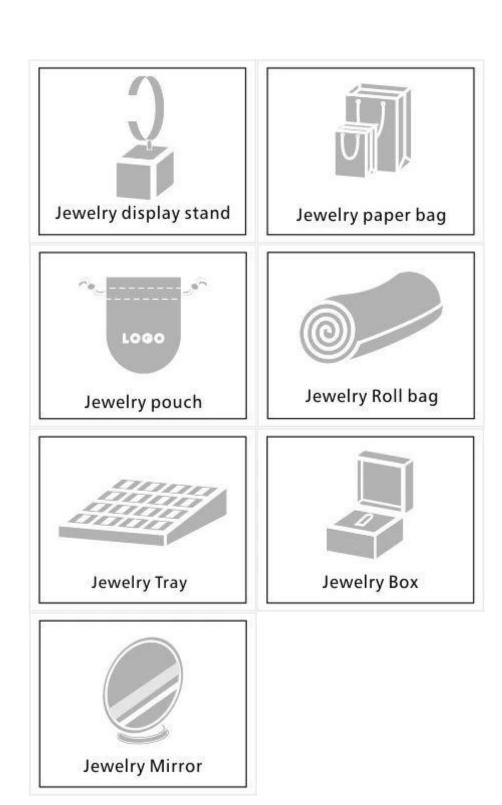

## Product details:

### Q1. What is your product range?

- 1. Jewelry display --- Earrings / necklace / pendant / bracelet / bracelet / display stand
- 2. Trays for jewelry
- 3. Jewelry set
- 4. jewelry box --- paper box / plastic box / wooden box / velvet box
- 5. Packaging --- Jewelry bags / Paper gift bags