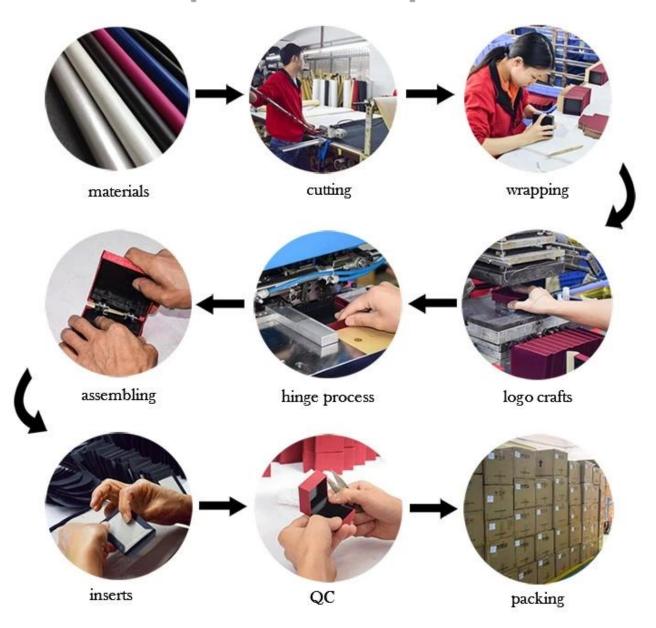

| Wood + microfiber                |
| Dimension       | Custom                           |
| Color           | Custom                           |
| MOQ.            | 100 pcs.                         |
| Logo            | It can be printed as your design |
| Sample          | Available                        |
| OEM / ODM.      | to offer                         |
| Place of origin | Guangdong, China (continent)     |

## **Product details:**



## Other products that may interest you:







### **Environment**:



×

Our exhibition:

2019 Hongkong international jewellery show



## 2018 Hongkong international jewellery show



## 2017 Hongkong international jewellery show



Visiting the customer:



## **Productive process:**

## **Production Process**



## Box production process



### Packaging and delivery:





### **Shipment:**













### certificate:





**Cooperation partner:** 































### Faq

### Q1. What is your product range?

- 1. Jewelry display --- earrings / necklace / pendant / bracelet / bracelet / display stand
- 2. Jewelry trays
- 3. Set of jewelry
- 4. jewelry box --- paper box / plastic box / wooden box / velvet box
- 5. Packaging --- Jewelry bags / paper gift bags

#### Q2. Are you a direct producer?

Yes. Since 2003 we have specialized in monitors and packaging display for over 10 years.

#### Q3. Do you have objects in stock to sell?

No. We customize. This means that all the details --- size, material, color, quantity, design, logo --- will be finished following your ideas.

#### **Q4. Inspect finished products