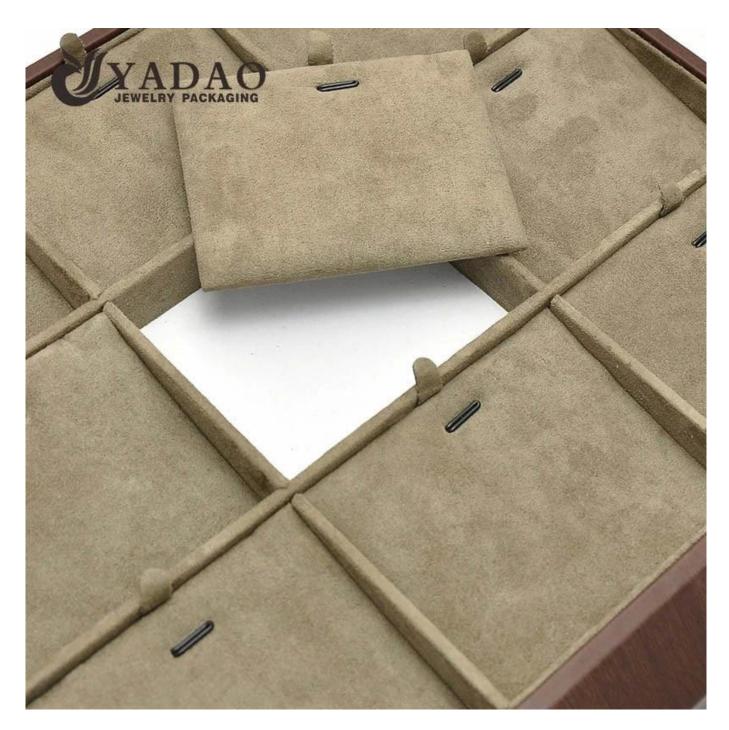

## Yadao custom wooden pendant tray

# Tray for necklace earrings with mobilepad For the display of jewelry

## Product description:

| product name    | Pendant tray                     |
|-----------------|----------------------------------|
| Material        | Wood + microfiber                |
| Dimension       | Custom                           |
| Color           | Custom                           |
| MOQ.            | 100 pcs.                         |
| Logo            | It can be printed as your design |
| Sample          | Available                        |
| OEM / ODM.      | to offer                         |
| Place of origin | Guangdong, China (continent)     |

## **Product details:**