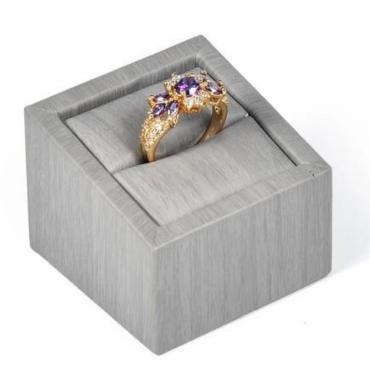

# Yadao custom color style <u>ring display</u> jewelry packaging wooden handmade ring display stand Product Description:

Material:MDF inside cover with pu leather outside