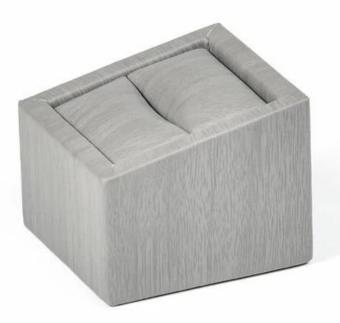

# Yadao custom color style <u>ring display</u> jewelry packaging wooden handmade ring display stand Product Description:

Material:MDF inside cover with pu leather outside