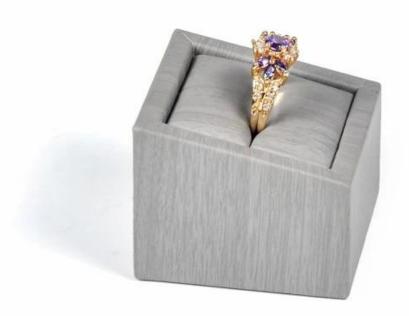

# Yadao custom color style <u>ring display</u> jewelry packaging wooden handmade ring display stand Product Description:

Material:MDF inside cover with pu leather outside