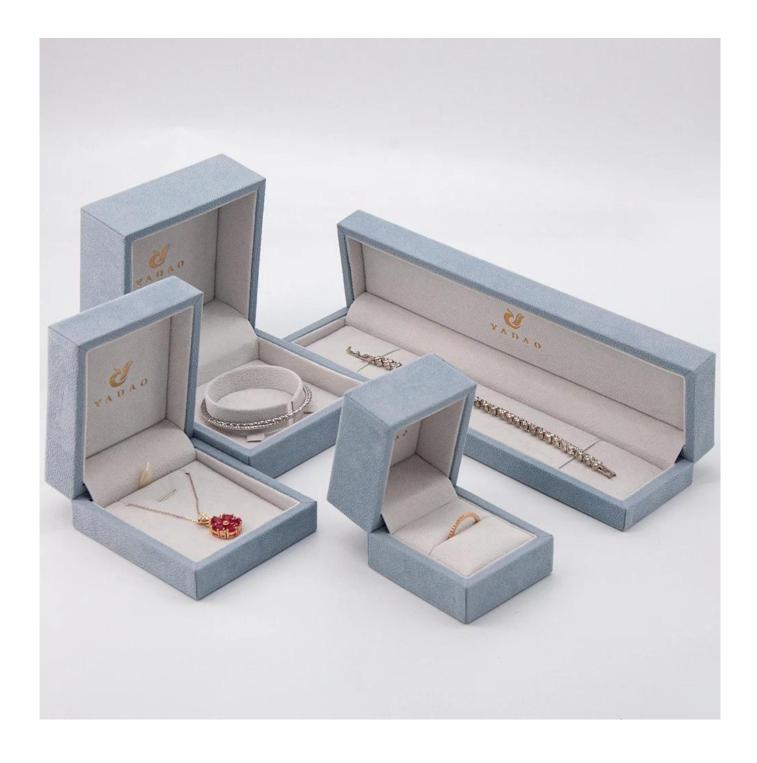

#### Customized pu leather jewelry packaging box with double door design

Product name

Champagne color noble dsplay

Material plastic+pu leather+suede

Color Champagne
Moq 10 sets
Logo Silk printing
Delivery Time 30-35days

### Looking more photos of this box