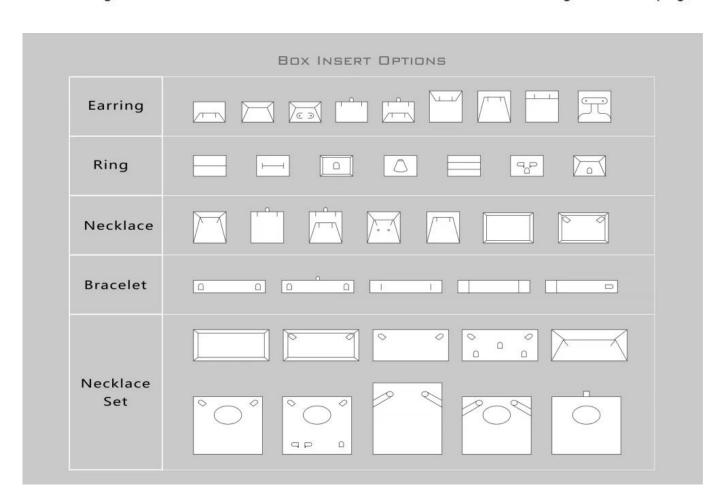

## **Product description**

#### Customized pu leather jewelry packaging box with double door design

Product name

Champagne color noble dsplay

Material plastic+pu leather+suede

Color Champagne
Moq 10 sets
Logo Silk printing
Delivery Time 30-35days

Place of origin Guangdong, China (continent)

### Looking more photos of this box



# **Customized Service ( reach to our moq )**

# logo crafts







### **About Yadao**

Founded in 2003, <u>Shenzhen Yadao Packaging Design Co.,Ltd</u>. is an enterprise integrating design, production, sale and service as a whole. Our jewelry packaging and display are sold to countries all over the world, and enjoy a very good credit in the overseas market.

Our principle is "Quality in Priority, Customer Foremost". We are committed to our customers' self design/development and OEM/ODM, upon our 15 years goodwill and experiences to be ensured you the best quality, service and profit at all time.



### What could you get from Yadao?

- ☐ Competitive factory prices
- ☐ Free design service
- □ 20 years of experience in the production line
- ☐ Professional quality control
- ☐ All aspects of customized services
- ☐ Safe and reliable shipment service

# Ou