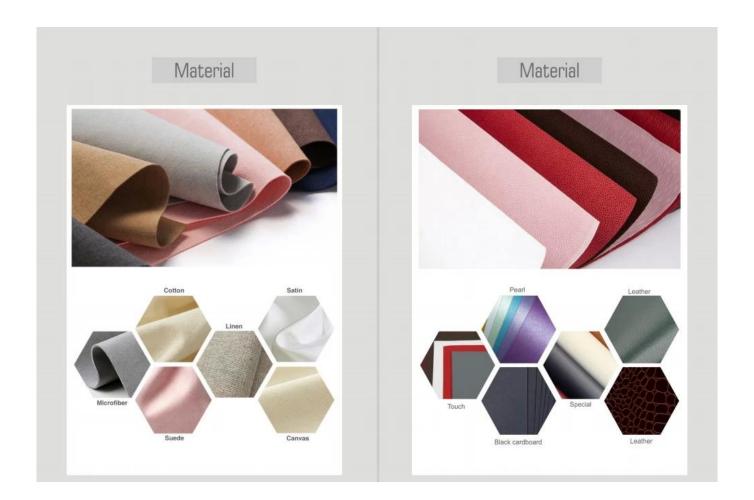

## **Product description**

#### Customized pu leather jewelry packaging box with double door design

Product name

Champagne color noble dsplay

Material plastic+pu leather+suede

Color Champagne
Moq 10 sets
Logo Silk printing
Delivery Time 30-35days

Place of origin Guangdong, China (continent)

### Looking more photos of this box



# **Customized Service ( reach to our moq )**

# logo crafts







### **About Yadao**

Founded in 2003, <u>Shenzhen Yadao Packaging Design Co.,Ltd</u>. is an enterprise integrating design, production, sale and service as a whole. Our jewelry packaging and display are sold to countries all over the world, and enjoy a very good credit in the overseas market.

Our principle is "Quality in Priority, Customer Foremost". We are committed to our customers' self design/development and OEM/ODM, upon our 15 years goodwill and experiences to be ensured you the best quality, service and profit at all time.



### What could you get from Yadao?

- ☐ Competitive factory prices
- ☐ Free design service
- □ 20 years of experience in the production line
- ☐ Professional quality control
- ☐ All aspects of customized services
- ☐ Safe and reliable shipment service

# Our