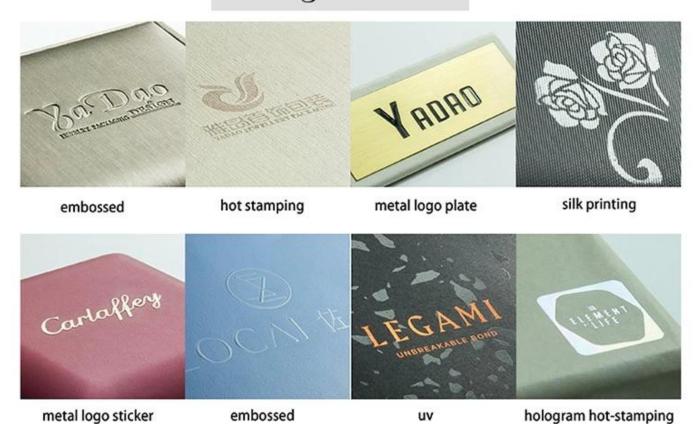

## **Product description**

#### Customized pu leather jewelry packaging box with double door design

Product name

Champagne color noble dsplay

Material plastic+pu leather+suede

Color Champagne
Moq 10 sets
Logo Silk printing
Delivery Time 30-35days

Place of origin Guangdong, China (continent)

### Looking more photos of this box



# **Customized Service ( reach to our moq )**

# logo crafts







### **About Yadao**

Founded in 2003, <u>Shenzhen Yadao Packaging Design Co.,Ltd</u>. is an enterprise integrating design, production, sale and service as a whole. Our jewelry packaging and display are sold to countries all over the world, and enjoy a very good credit in the overseas market.

Our principle is "Quality in Priority, Customer Foremost". We are committed to our customers' self design/development and OEM/ODM, upon our 15 years goodwill and experiences to be ensured you the best quality, service and profit at all time.



### What could you get from Yadao?

- ☐ Competitive factory prices
- ☐ Free design service
- □ 20 years of experience in the production line
- ☐ Professional quality control
- ☐ All aspects of customized services
- ☐ Safe and reliable shipment service

#