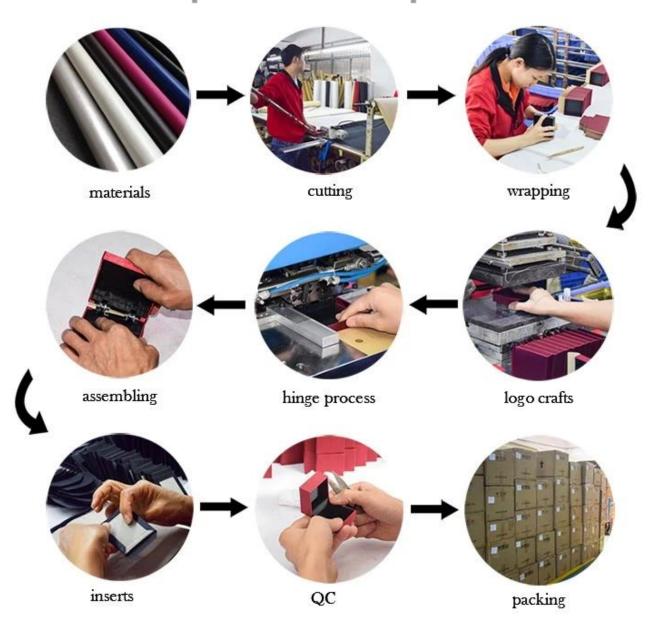

aterial        | wooden+velvet                    |
| Size            | Customized                       |
| Color           | Customized                       |
| MOQ             | 1000 pcs                         |
| Logo            | It can be printed as your design |
| Sample          | Available                        |
| OEM / ODM       | Offer                            |
| Place of origin | Guangdong, China (mainland)      |

## Product details:



## Other products that may interest you:







## **Environment**:



×

Our exhibition []

2019 Hongkong international jewellery show



# 2018 Hongkong international jewellery show



# 2017 Hongkong international jewellery show



Visiting customer:



## **Productive process:**

# **Production Process**



# Box production process



Packaging and delivery []





## **Shipment:**













### certificate:





**Cooperation partners:** 































### **FAQ**

### Q1. What is your product range?

- 1. Jewelry display --- Earrings / necklace / pendant / bracelet / bracelet / display stand
- 2. Trays for jewelry
- 3. Jewelry set
- 4. jewelry box --- paper box / plastic box / wooden box / velvet box
- 5. Packaging --- Jewelry bags / Paper gift bags

#### Q2. Are you a direct manufacturer?

Yes. Since 2003 we have been specializing in jewelery and packaging displays for over 10 years.

#### Q3. Do you have items in stock to sell?

No. We customize. This means that all the details --- size, material, color, quantity, design, logo --- will be finished following your ideas.

#### Q4. Do you inspect