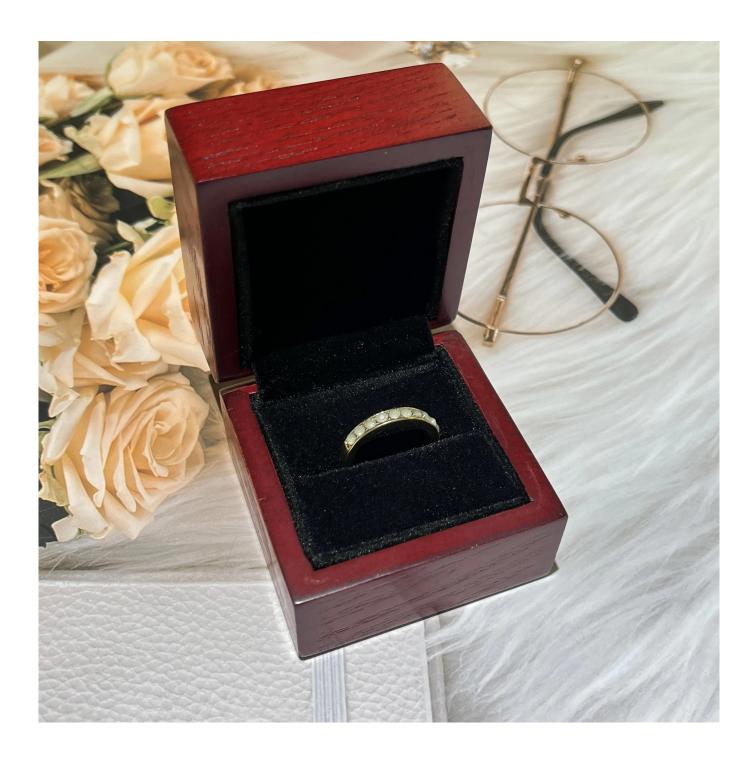

# Yadao advanced customization wooden box for ring packaging in black color insert logo can be add for your brand

# Product discription:

| product name    | Wooden ring box                  |
|-----------------|----------------------------------|
| Material        | wooden+velvet                    |
| Size            | Customized                       |
| Color           | Customized                       |
| MOQ             | 1000 pcs                         |
| Logo            | It can be printed as your design |
| Sample          | Available                        |
| OEM / ODM       | Offer                            |
| Place of origin | Guangdong, China (mainland)      |