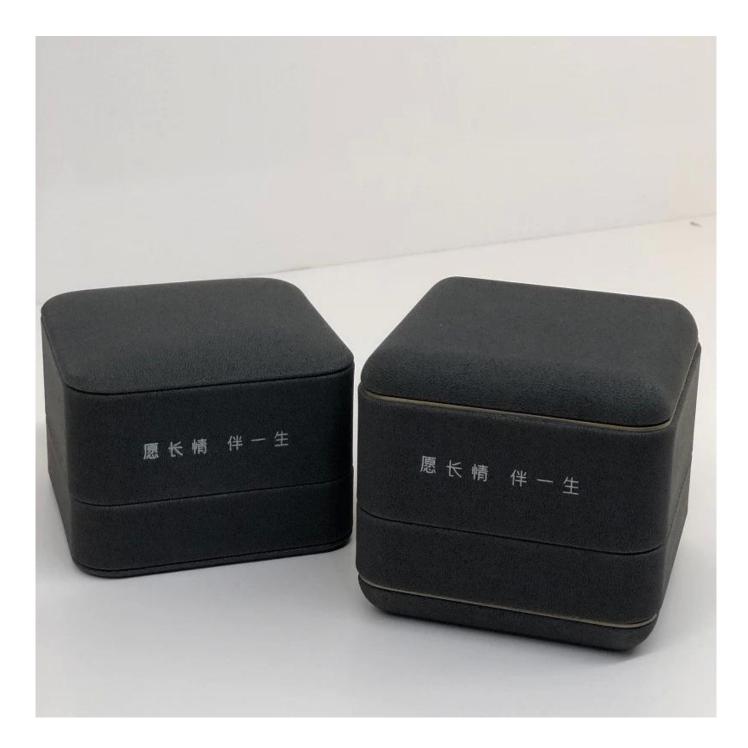

# Yadao Jewelry plastic box pu leather outside and microfiber insert ring packaging box round corner with metal decorated

## Product description:

| product name    | Pu leather box                           |
|-----------------|------------------------------------------|
| Material        | Plastic + Pu Leather +microfiber + metal |
| Size            | Customized                               |
| Color           | Customized                               |
| MOQ             | 1000 pcs                                 |
| Logo            | It can be printed as your design         |
| Sample          | Available                                |
| OEM / ODM       | Offer                                    |
| Place of origin | Guangdong, China (mainland)              |

#### Product details: