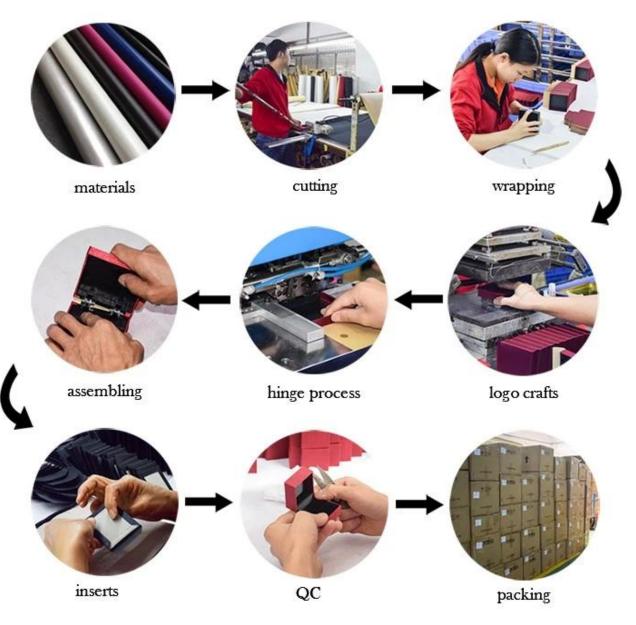

|
| Size            | Customized                               |
| Color           | Customized                               |
| MOQ             | 1000 pcs                                 |
| Logo            | It can be printed as your design         |
| Sample          | Available                                |
| OEM / ODM       | Offer                                    |
| Place of origin | Guangdong, China (mainland)              |

#### Product details:





## Other products that may interest you:



Environment:



×

Our exhibition []

# 2019 Hongkong international jewellery show



# 2018 Hongkong international jewellery show



# 2017 Hongkong international jewellery show



Visiting customer:



Productive process:

## **Production Process**



# **Box production process**



## Packaging and delivery []





Bubble wrapped



Carton with foam Inside

### Shipment:











#### certificate:





**Cooperation partners:** 































#### FAQ

#### Q1. What is your product range?

- 1. Jewelry display --- Earrings / necklace / pendant / bracelet / bracelet / display stand
- 2. Trays for jewelry
- 3. Jewelry set
- 4. jewelry box --- paper box / plastic box / wooden box / velvet box
- 5.Packaging --- Jewelry bags / Paper gift bags

#### Q2. Are you a direct manufacturer?

Yes. Since 2003 we have been specializing in jewelery and packaging displays for over 10 years.

#### Q3. Do you have items in stock to sell?

No. We customize. This means that all the details --- size, material, color, quantity, design, logo --- will be finished followin