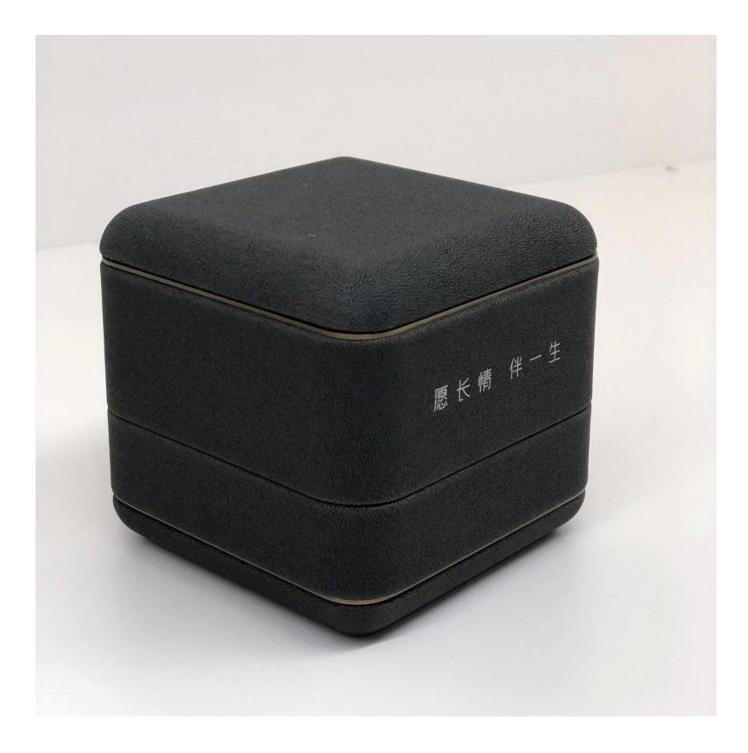

# Yadao Jewelry plastic box pu leather outside and microfiber insert ring packaging box round corner with metal decorated

## Product description:

| product name    | Pu leather box                           |
|-----------------|------------------------------------------|
| Material        | Plastic + Pu Leather +microfiber + metal |
| Size            | Customized                               |
| Color           | Customized                               |
| MOQ             | 1000 pcs                                 |
| Logo            | It can be printed as your design         |
| Sample          | Available                                |
| OEM / ODM       | Offer                                    |
| Place of origin | Guangdong, China (mainland)              |

#### Product details: