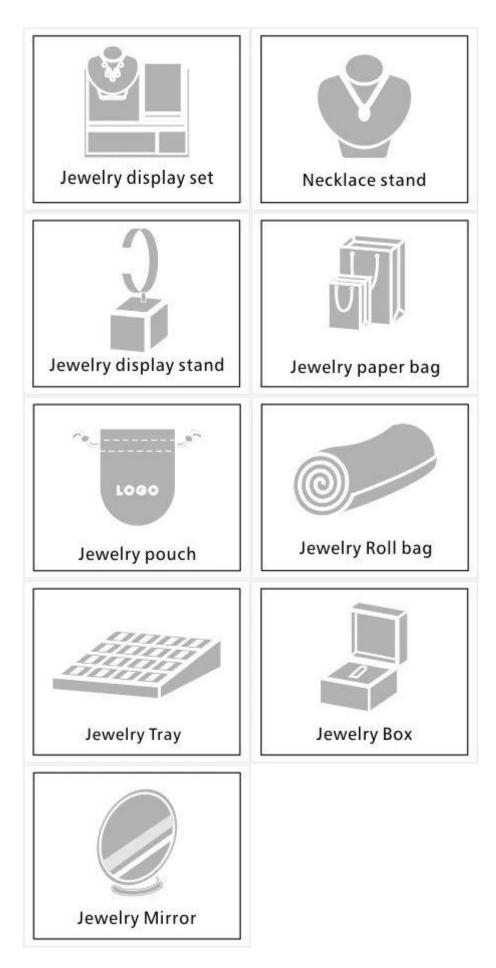

#### Q1. What is your product range?

- 1. Jewelry display --- Earrings / necklace / pendant / bracelet / bracelet / display stand
- 2. Trays for jewelry
- 3. Jewelry set
- 4. jewelry box --- paper box / plastic box / wooden box / velvet box
- 5.Packaging --- Jewelry bags / Paper gift bags