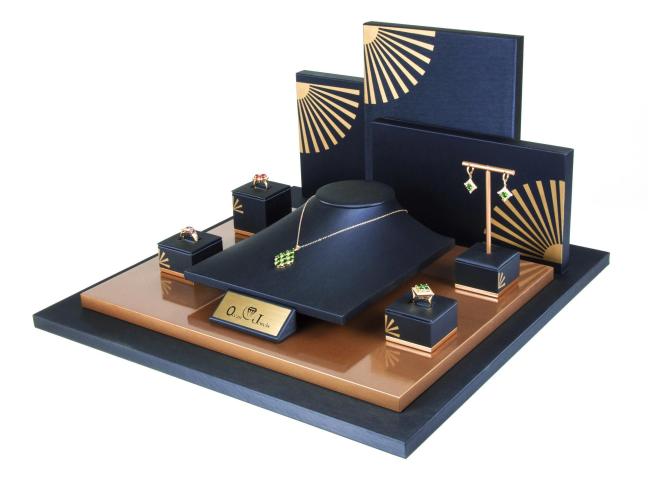

### DISPRIPTION Product:

| product name    | Yadao High End Pu Leather Wood Jewelry Display Stand Set With<br>Logo |
|-----------------|-----------------------------------------------------------------------|
| Size            | depends on the request                                                |
| the color       | depends on the request                                                |
| MOQ             | 10sets.                                                               |
| Logo            | You can be printed as your design                                     |
| a sample        | Available                                                             |
| OEM / ODM.      | Show                                                                  |
| Place of origin | Guangdong, China (Mainland)                                           |

**Product Details:** 