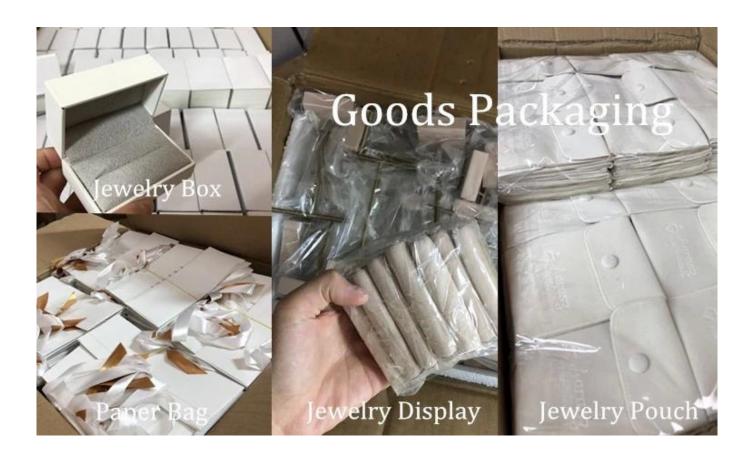

# **Box production process**

Packing and delivery:

Bubble wrapped

Carton with foam Inside