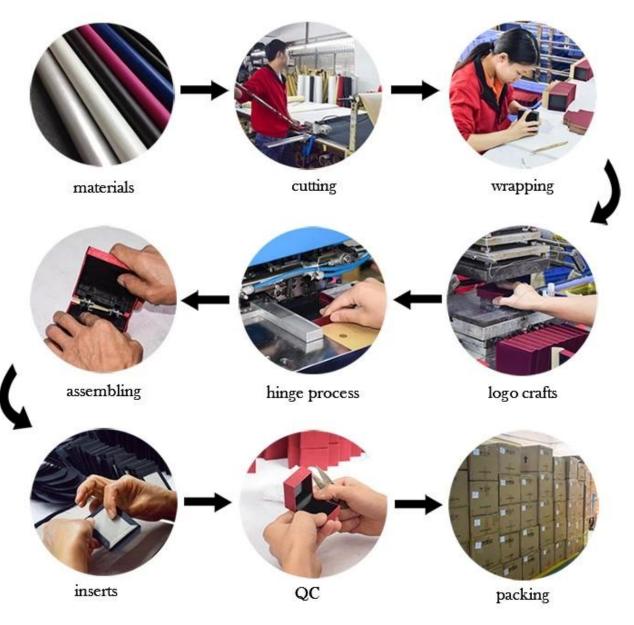

# **Box production process**

Packing and delivery:

Bubble wrapped

Carton with foam Inside