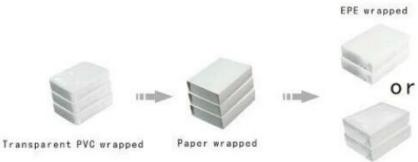

# **Box production process**

Packing and delivery:

Bubble wrapped

Carton with foam Inside