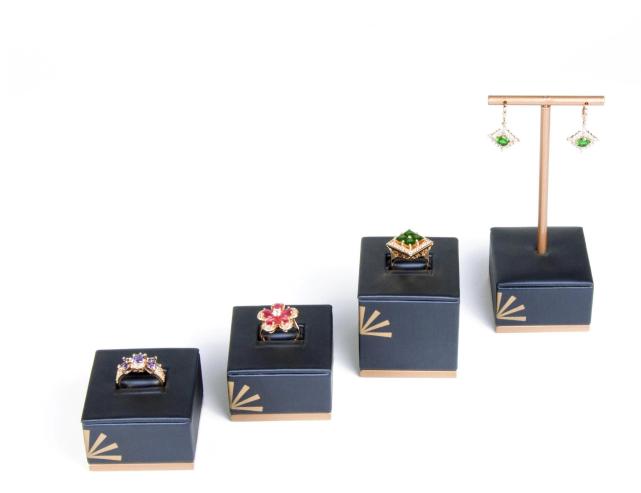

### DISPRIPTION Product:

| product name    | Yadao High End Pu Leather Wood Jewelry Display Stand Set With<br>Logo |
|-----------------|-----------------------------------------------------------------------|
| Size            | depends on the request                                                |
| the color       | depends on the request                                                |
| MOQ             | 10sets.                                                               |
| Logo            | You can be printed as your design                                     |
| a sample        | Available                                                             |
| OEM / ODM.      | Show                                                                  |
| Place of origin | Guangdong, China (Mainland)                                           |

**Product Details:** 