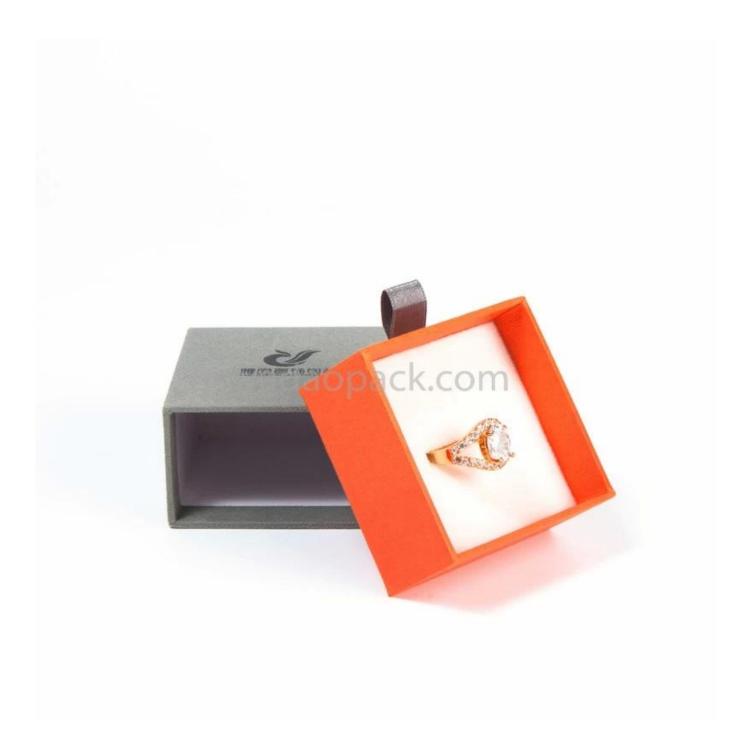

# Yadao gift jewelry box with inner core jewelry drawer paper box and custom logo

### Product Description:

| Product name | Jewelry box with drawer              |
|--------------|--------------------------------------|
| Material     | paper                                |
| Size         | Customized                           |
| color        | Customized                           |
| MOQ          | 1000 pieces                          |
| logo         | It can be printed as your design     |
| sample       | Available                            |
| OEM/ODM      | Offer                                |
| Origin       | Guangdong Province, China (Mainland) |

### **Product details:**