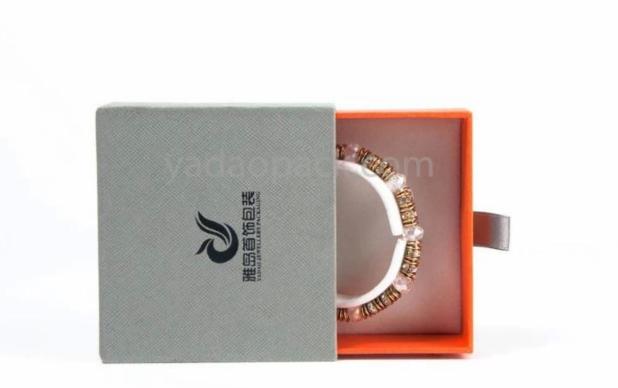

# Yadao gift jewelry box with inner core jewelry drawer paper box and custom logo

### Product Description:

| Product name | Jewelry box with drawer              |
|--------------|--------------------------------------|
| Material     | paper                                |
| Size         | Customized                           |
| color        | Customized                           |
| MOQ          | 1000 pieces                          |
| logo         | It can be printed as your design     |
| sample       | Available                            |
| OEM/ODM      | Offer                                |
| Origin       | Guangdong Province, China (Mainland) |

### **Product details:**