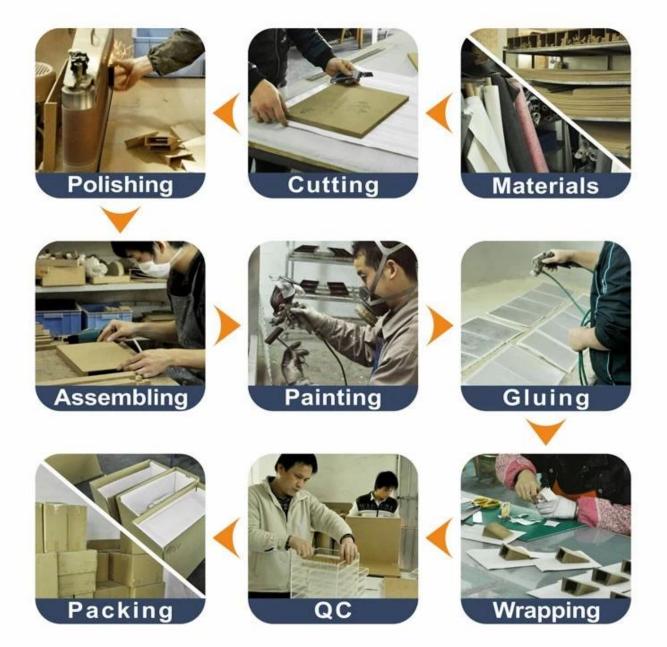

## **Production Process**

# **Box production process**

Packing and delivery:

Bubble wrapped

Carton with foam Inside