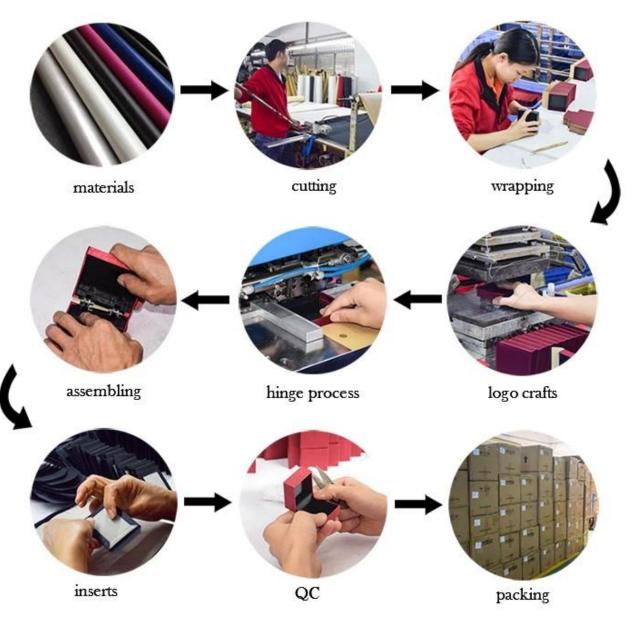

## **Production Process**

# **Box production process**

Packing and delivery:

Bubble wrapped

Carton with foam Inside