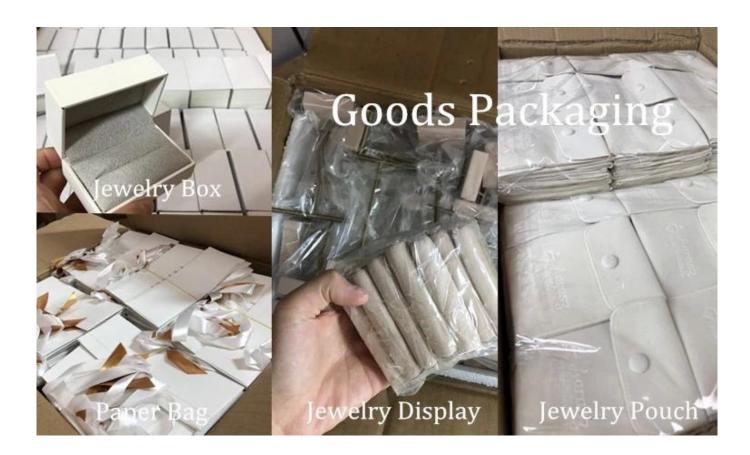

#### Q1. What is your product range?

- 1. Jewelry Display---Earrings/Necklaces/Pendants/Bracelets/Bracelets/Display Stands
- 2. Jewelry tray
- 3. Jewelry set
- 4. Jewelry box---paper box/plastic box/wooden box/velvet box
- 5.Package --- jewelry bag/paper gift bag