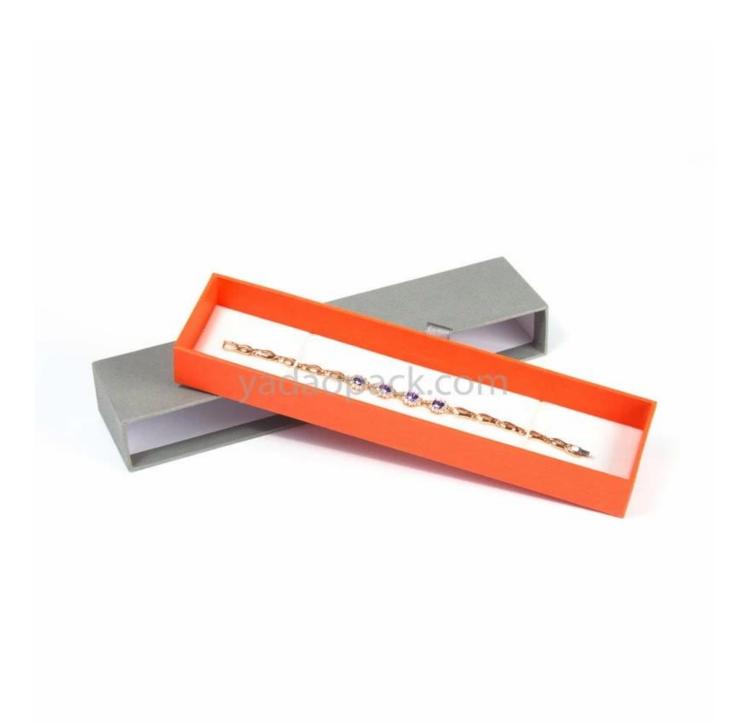

# Yadao gift jewelry box with inner core jewelry drawer paper box and custom logo

### Product Description:

| Product name | Jewelry box with drawer              |
|--------------|--------------------------------------|
| Material     | paper                                |
| Size         | Customized                           |
| color        | Customized                           |
| MOQ          | 1000 pieces                          |
| logo         | It can be printed as your design     |
| sample       | Available                            |
| OEM/ODM      | Offer                                |
| Origin       | Guangdong Province, China (Mainland) |

### **Product details:**