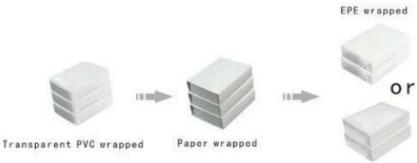

# **Box production process**

Packing and delivery:

Bubble wrapped

Carton with foam Inside