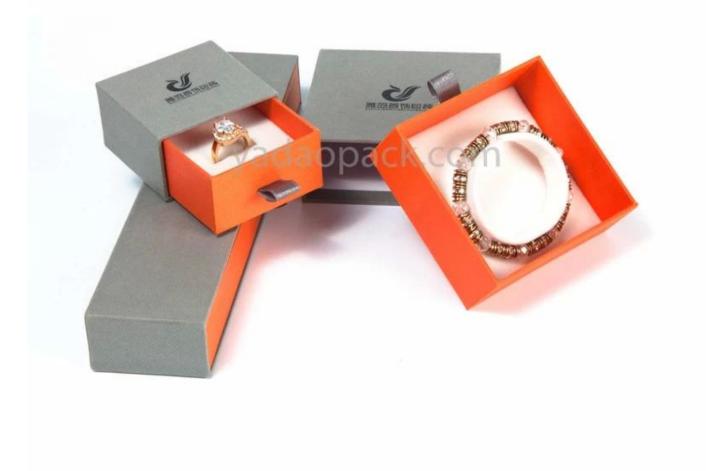

# Yadao gift jewelry box with inner core jewelry drawer paper box and custom logo

### Product Description:

| Product name | Jewelry box with drawer              |
|--------------|--------------------------------------|
| Material     | paper                                |
| Size         | Customized                           |
| color        | Customized                           |
| MOQ          | 1000 pieces                          |
| logo         | It can be printed as your design     |
| sample       | Available                            |
| OEM/ODM      | Offer                                |
| Origin       | Guangdong Province, China (Mainland) |

### **Product details:**