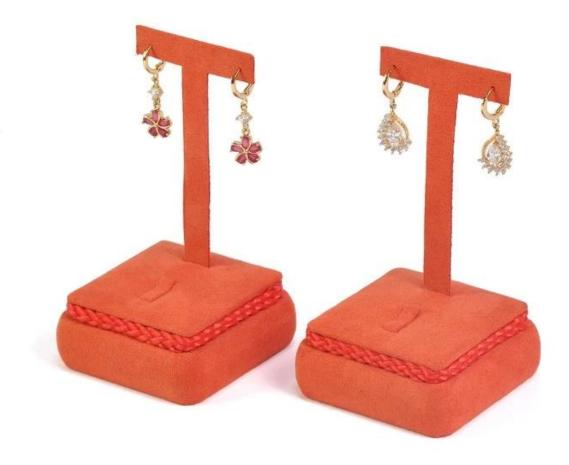

## Product discription:

| product name    | YADAO Metal Ring Stand Earring Ring Holder Bracelet Jewelry<br>Display |
|-----------------|------------------------------------------------------------------------|
| Size            | Customized                                                             |
| Color           | Customized                                                             |
| MOQ             | 1000 pcs                                                               |
| Logo            | It can be printed as your design                                       |
| Sample          | Available                                                              |
| OEM / ODM       | Offer                                                                  |
| Place of origin | Guangdong, China (mainland)                                            |

**Product details:** 