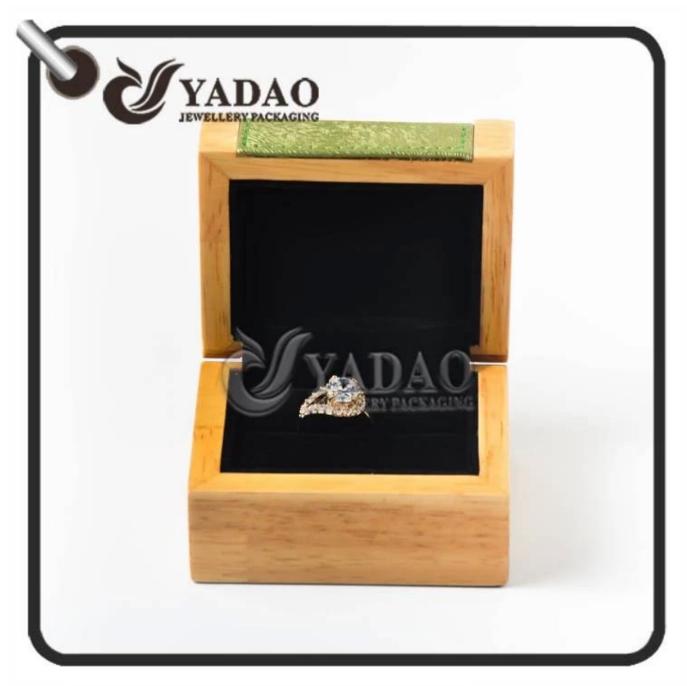

<u>Wooden jewelry box</u> for ring/earring/necklace/bangle/jewelry set covered with a piece of leatherette IN STOCK.