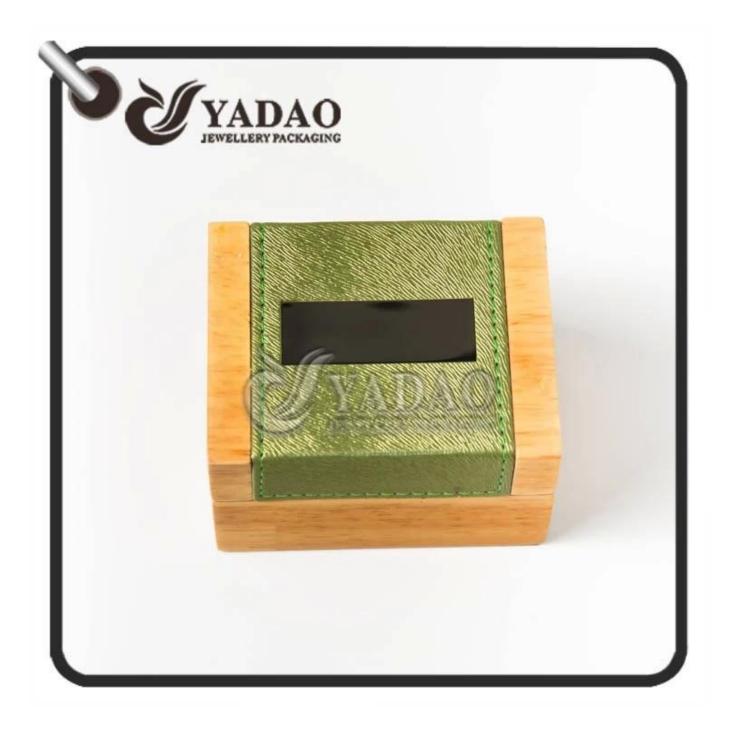

<u>Wooden jewelry box</u> for ring/earring/necklace/bangle/jewelry set covered with a piece of leatherette IN STOCK.