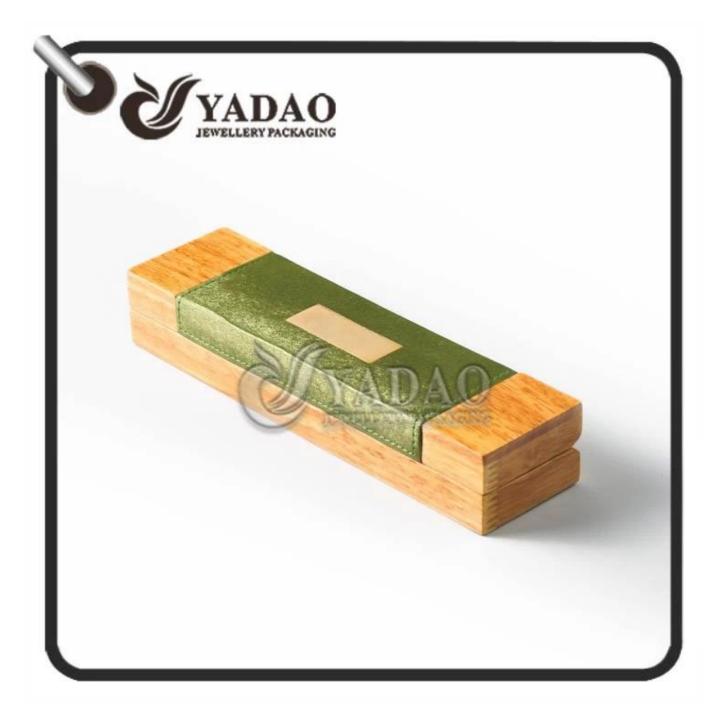

<u>Wooden jewelry box</u> for ring/earring/necklace/bangle/jewelry set covered with a piece of leatherette IN STOCK.