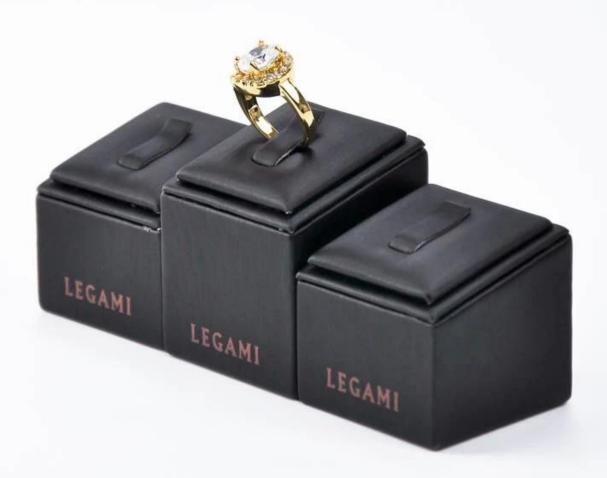

2017 Winter new Series-Custom black leatherette jewelry display set for jewelry Showcase and counter display..

# 1. Close-up pictures from different angles: