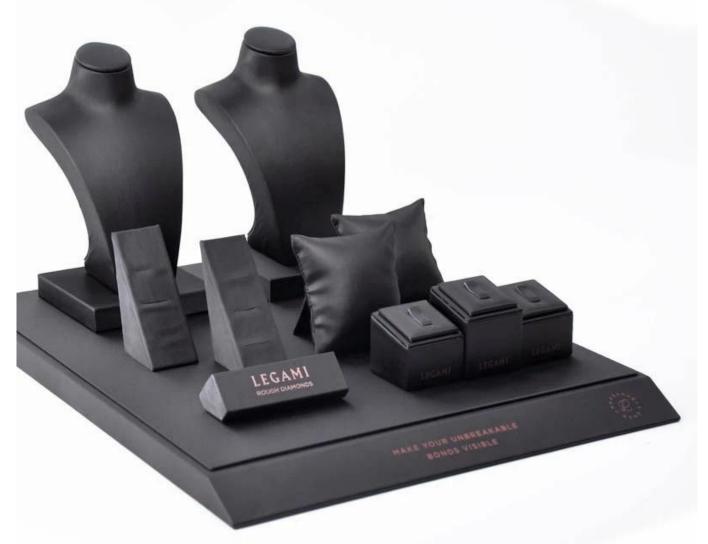

2017 Winter new Series-Custom black leatherette jewelry display set for jewelry Showcase and counter display..

# 1. Close-up pictures from different angles: