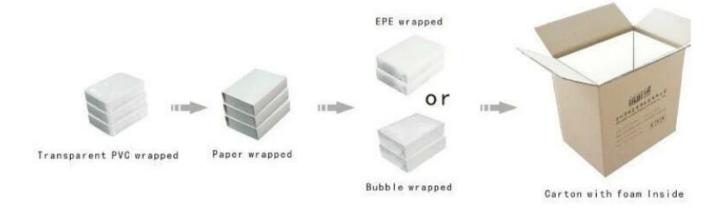

# Wholesales new black & white pu leather jewelry display trays for you display jewelry

#### 1. Detailed description:

Size: custom Material:leather Color: optional Delivery Detail: 15-20 days after order confirmation

### **2. Product Picture:**







Other products you may interested in:



Jewelry Trays

Jewelry Boxes

# **Environment**

×

×

**Production process:** 

# **Production Process**



**Packaging & Delivery** 



#### Shipping□ ≍

# **Certificates:**





#### FAQ

#### Q1. What's your product range?

1. Jewelry Display Stand---Earring/Necklace/Pendant/Bracelet/Bangle/Ring display holder

2. Jewelry Trays

3. Jewelry Display Sets

4. Jewelry Boxes---Paper Box/Plastic Box/Wooden Box/Velvet Box

5.Packaging---Jewelry Pouches/ Paper Gift Bags

#### Q2. Are you a direct manufacturer?

Yes. We have been specialized in jewelry displays and packaging for over 10 years since 2003.

#### Q3. Do you have stock items to sell?

No. We do customize. That means all details---size, material, color, quantity, design, logo--- will be finished follow your ideas.

#### Q4. Do you inspect the finished products?

Yes. Each step of production and finished products will be carried out inspection by QC department before