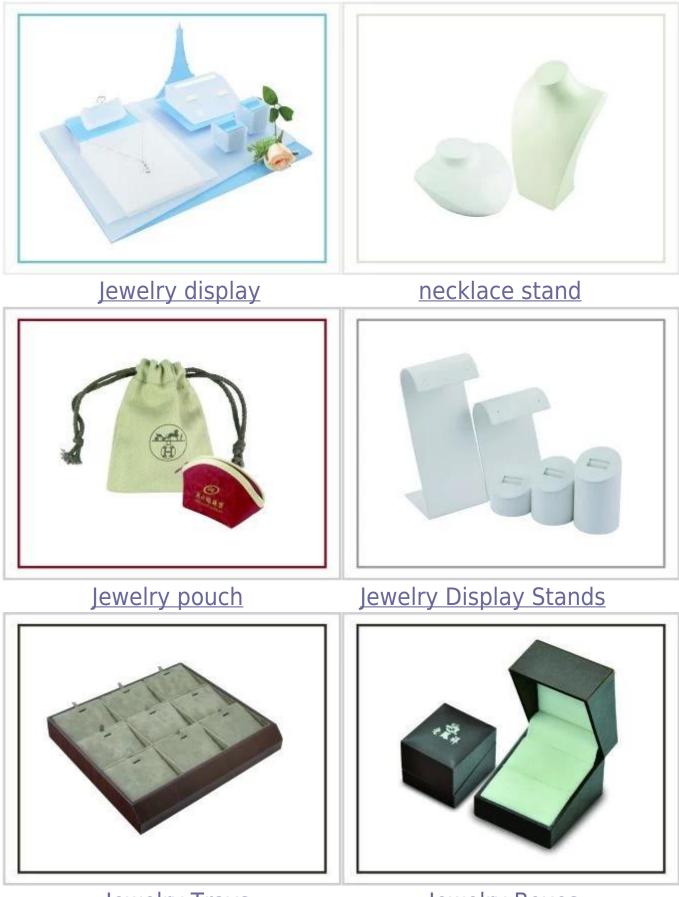

Wholesales Jewelry Display Stand MDF+ PU White Color PU Leather or White Color Velvet <u>Earring Display</u> Stand

**Reference Picture** 

Other products you may interested in:

Jewelry Trays

Jewelry Boxes

#### Q1. What's your product range?

1. Jewelry Display Stand---Earring/Necklace/Pendant/Bracelet/Bangle/Ring display holder

2. Jewelry Trays

3. Jewelry Display Sets

4. Jewelry Boxes---Paper Box/Plastic Box/Wooden Box/Velvet Box

5.Packaging---Jewelry Pouches/ Paper Gift Bags