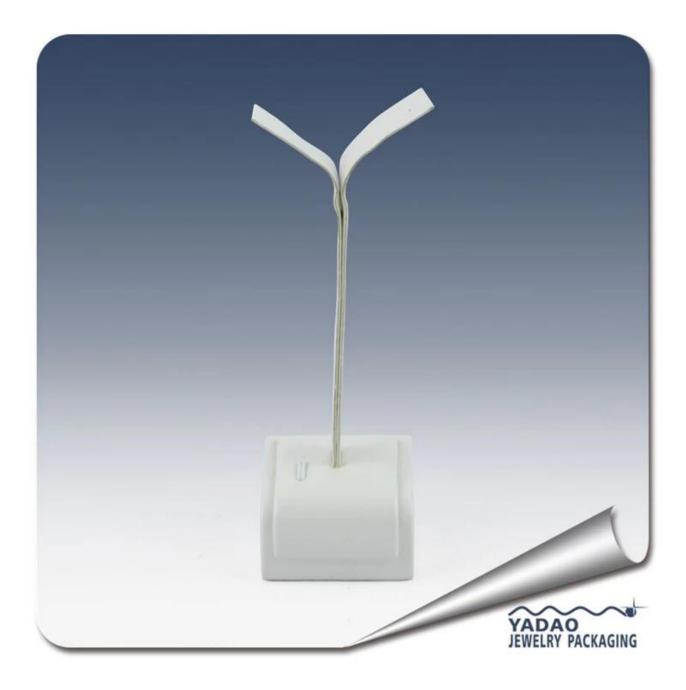

Wholesales Jewelry Display Stand MDF+ PU White Color PU Leather or White Color Velvet <u>Earring Display</u> Stand

**Reference Picture** 

Other products you may interested in:

Jewelry Trays

Jewelry Boxes