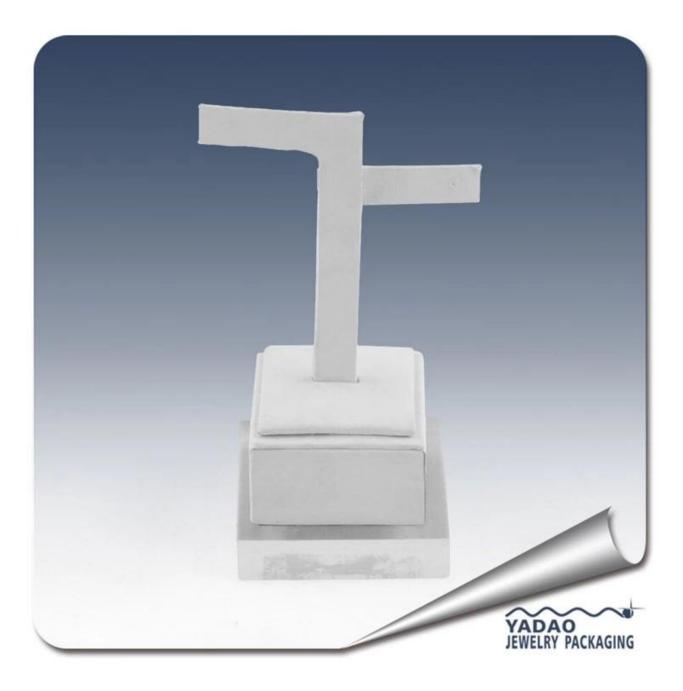

Wholesales Jewelry Display Stand MDF+ PU White Color PU Leather or White Color Velvet <u>Earring Display</u> Stand

**Reference Picture** 

Other products you may interested in:

Jewelry Trays

Jewelry Boxes