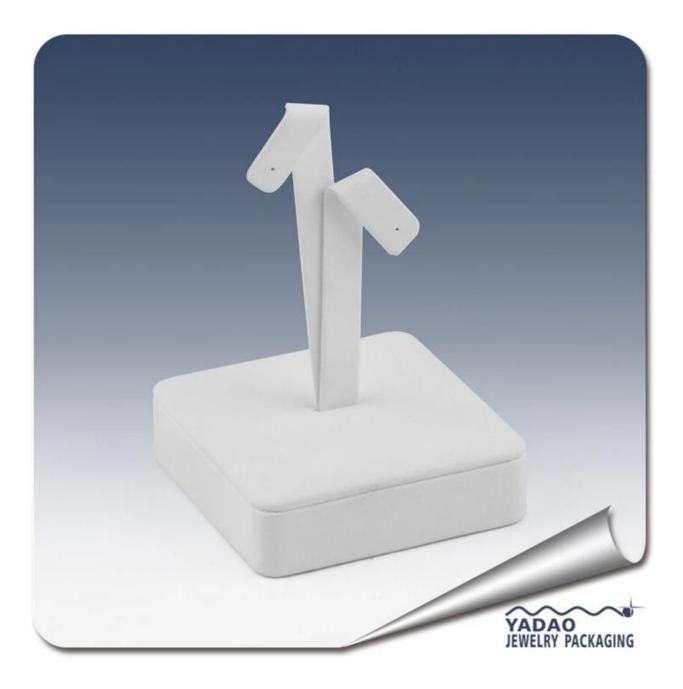

Wholesales Jewelry Display Stand MDF+ PU White Color PU Leather or White Color Velvet <u>Earring Display</u> Stand

**Reference Picture** 

Other products you may interested in:

Jewelry Trays

Jewelry Boxes