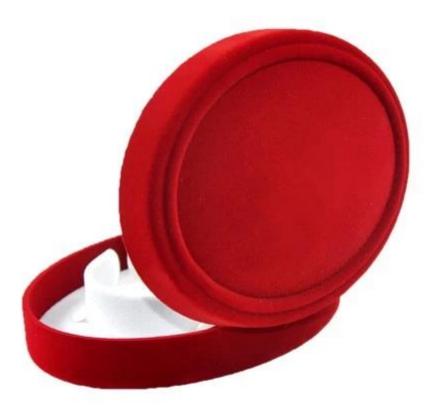

Wholesale price Flocked jewellery box with bracelet insert for jewelry store

product Picture: