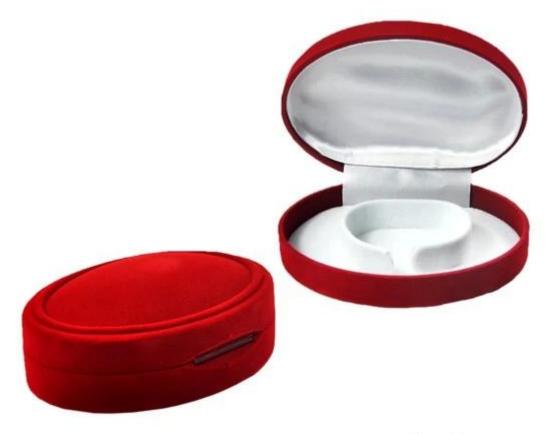

Wholesale price Flocked jewellery box with bracelet insert for jewelry store

product Picture: