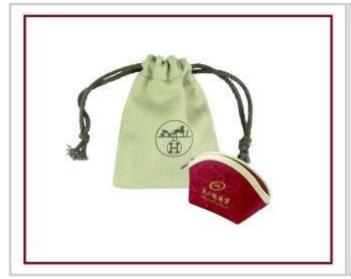

### **Reference Picture**

Other products you may interested in:

Jewelry display

necklace stand

Jewelry pouch

Jewelry Display Stands

Jewelry Trays

<u>Jewelry Boxes</u>

#### Q1. What's your product range?

- 1. Jewelry Display Stand---Earring/Necklace/Pendant/Bracelet/Bangle/Ring display holder
- 2. Jewelry Trays
- 3. Jewelry Display Sets
- 4. Jewelry Boxes---Paper Box/Plastic Box/Wooden Box/Velvet Box
- 5. Packaging---Jewelry Pouches/ Paper Gift Bags