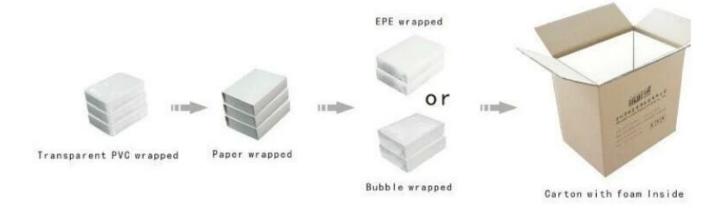

# linen gift pouch for jewelry packaging

# **Detail Information:**

Product No.: RBD0010 Size: 80\*100mm Material: linen Color: brown MOQ: 3000pcs Delivery time: about 3 weeks





Other products you may interested in:



Jewelry Trays

Jewelry Boxes

## **Environment**

×

×

**Production process:** 

# **Production Process**



**Packaging & Delivery** 



### Shipping□ ≍

## **Certificates:**





## FAQ

#### Q1. What's your product range?

1. Jewelry Display Stand---Earring/Necklace/Pendant/Bracelet/Bangle/Ring display holder

2. Jewelry Trays

3. Jewelry Display Sets

4. Jewelry Boxes---Paper Box/Plastic Box/Wooden Box/Velvet Box

5.Packaging---Jewelry Pouches/ Paper Gift Bags

#### Q2. Are you a direct manufacturer?

Yes. We have been specialized in jewelry displays and packaging for over 10 years since 2003.

#### Q3. Do you have stock items to sell?

No. We do customize. That means all details---size, material, color, quantity, design, logo--- will be finished follow your ideas.

#### Q4. Do you inspect the finished products?

Yes. Each step of production and finished products will be carried out inspection by QC department before s