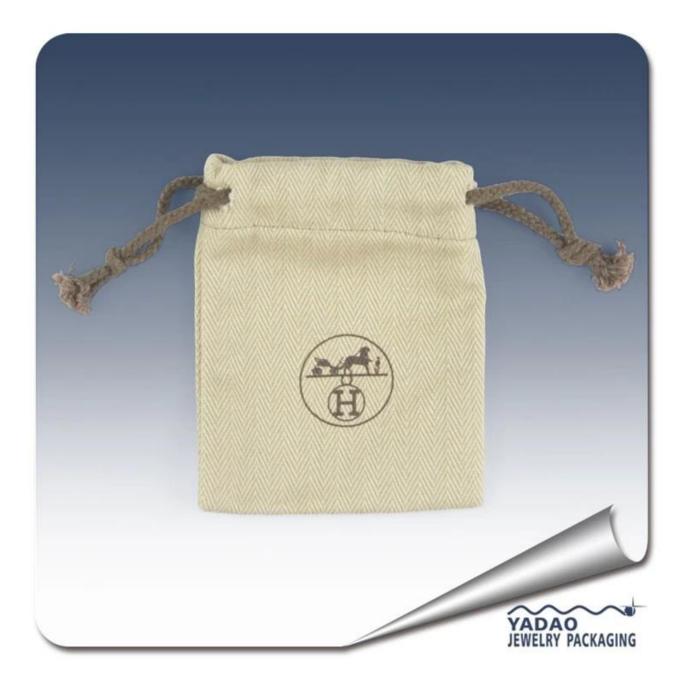

# linen gift pouch for jewelry packaging

# **Detail Information:**

Product No.: RBD0010 Size: 80\*100mm Material: linen Color: brown MOQ: 3000pcs Delivery time: about 3 weeks

Other products you may interested in:

Jewelry Trays

Jewelry Boxes