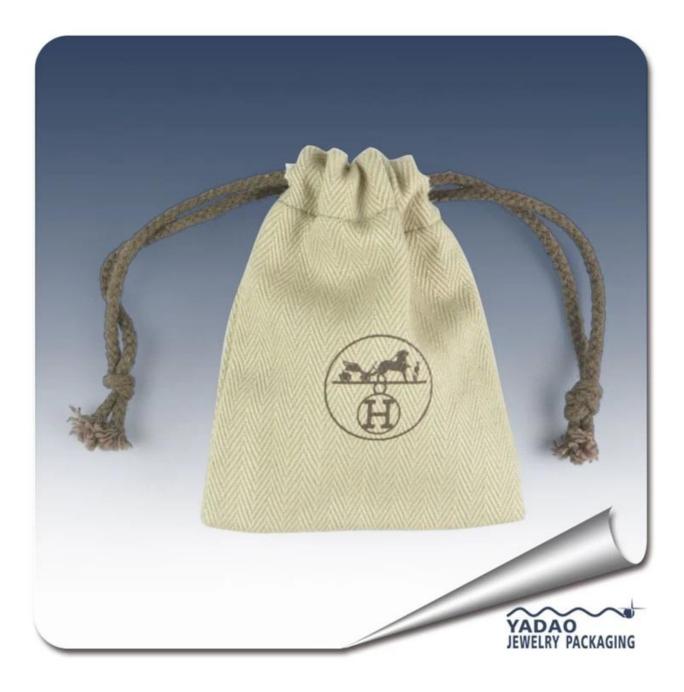

# linen gift pouch for jewelry packaging

# **Detail Information:**

Product No.: RBD0010 Size: 80\*100mm Material: linen Color: brown MOQ: 3000pcs Delivery time: about 3 weeks

Other products you may interested in:

Jewelry Trays

Jewelry Boxes