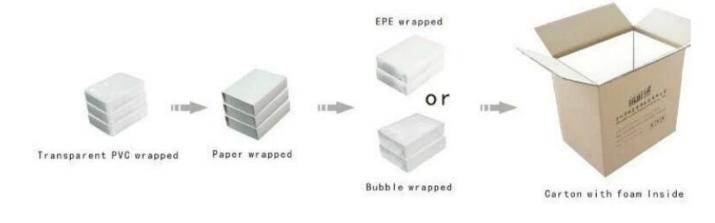

# wooden pendant display tray for jewelry display

# **Detail Information:**

Product No.: DZP0002 Size: 350\*200\*20mm Material: velvet , pu leather and wood Color: cream or any other color MOQ: 50pcs Unit price: \$12-15.5 Delivery time: with 2 weeks







Other products you may interested in:



Jewelry Trays

Jewelry Boxes

# **Environment**

×

×

**Production process:** 

# **Production Process**



**Packaging & Delivery** 



## Shipping□ ≍

# **Certificates:**





## FAQ

## Q1. What's your product range?

1. Jewelry Display Stand---Earring/Necklace/Pendant/Bracelet/Bangle/Ring display holder

2. Jewelry Trays

3. Jewelry Display Sets

4. Jewelry Boxes---Paper Box/Plastic Box/Wooden Box/Velvet Box

5.Packaging---Jewelry Pouches/ Paper Gift Bags

## Q2. Are you a direct manufacturer?

Yes. We have been specialized in jewelry displays and packaging for over 10 years since 2003.

#### Q3. Do you have stock items to sell?

No. We do customize. That means all details---size, material, color, quantity, design, logo--- will be finished follow your ideas.

#### Q4. Do you inspect the finished products?

Yes. Each step of production and finished products will be carried out inspection by QC department before shippin