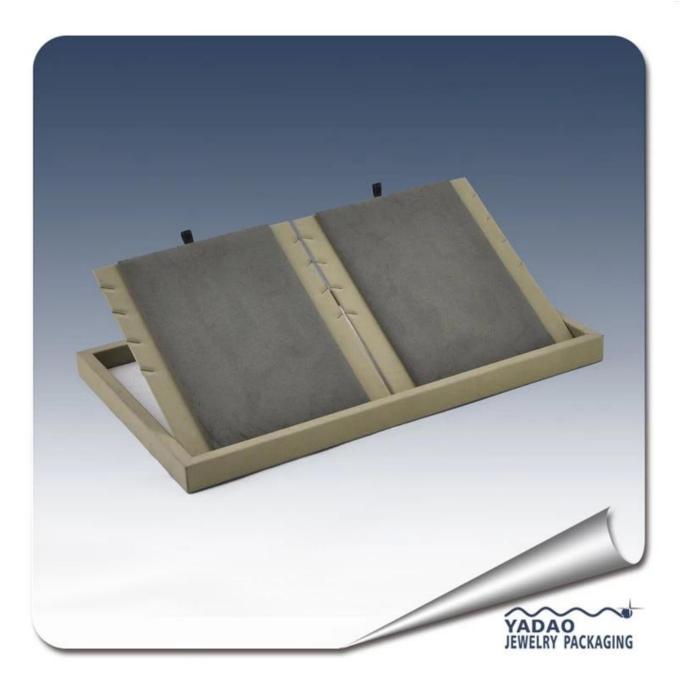

# wooden pendant display tray for jewelry display

# **Detail Information:**

Product No.: DZP0002 Size: 350\*200\*20mm Material: velvet , pu leather and wood Color: cream or any other color MOQ: 50pcs Unit price: \$12-15.5 Delivery time: with 2 weeks

Other products you may interested in: