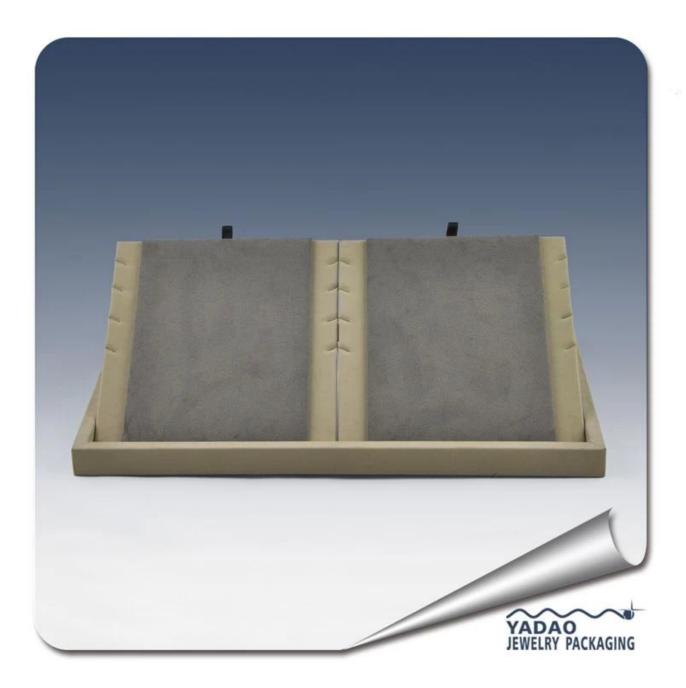

# wooden pendant display tray for jewelry display

# **Detail Information:**

Product No.: DZP0002 Size: 350\*200\*20mm Material: velvet , pu leather and wood Color: cream or any other color MOQ: 50pcs Unit price: \$12-15.5 Delivery time: with 2 weeks

Other products you may interested in: