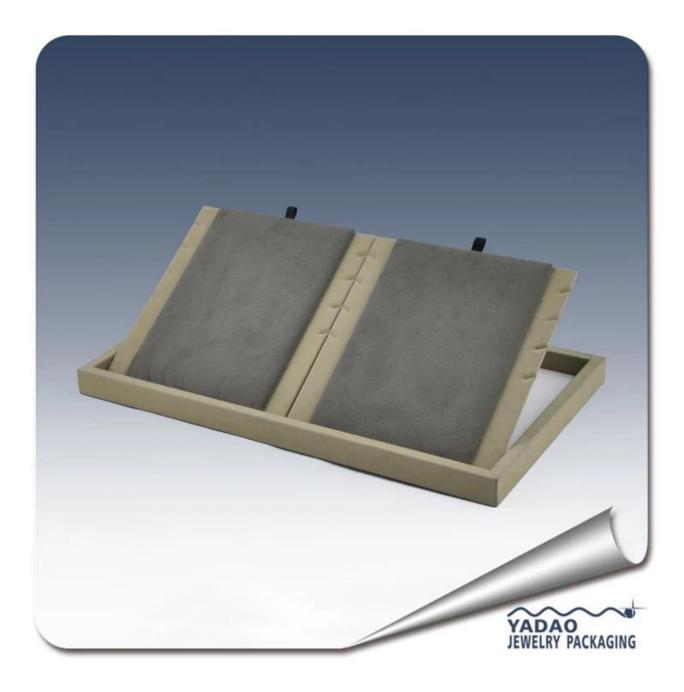

# wooden pendant display tray for jewelry display

# **Detail Information:**

Product No.: DZP0002 Size: 350\*200\*20mm Material: velvet , pu leather and wood Color: cream or any other color MOQ: 50pcs Unit price: \$12-15.5 Delivery time: with 2 weeks

Other products you may interested in: