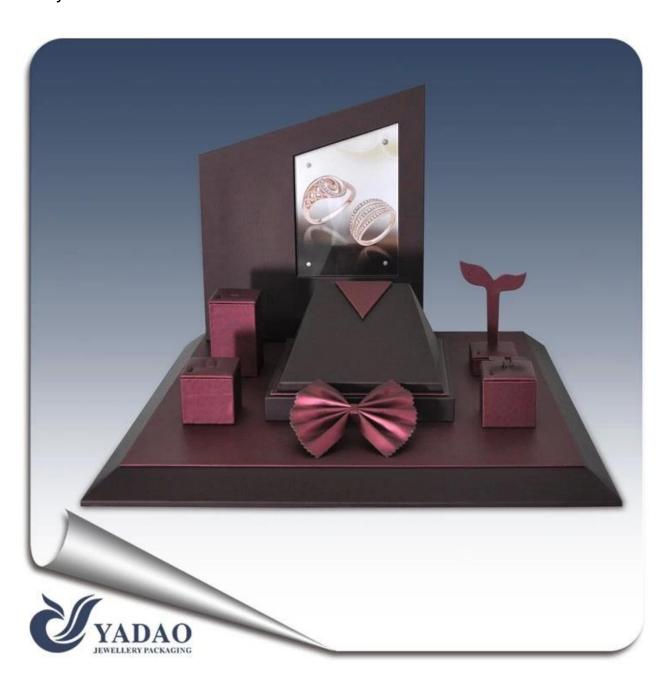

## custom wooden jewelry display stand case

## **Detail Information:**

Product No.: PLZ0079 Size: 450\*400\*320mm

Material: pu leather and wood and acrylic

Color: dark red or any other color

MOQ:50pcs

Delivery time: 2-3 weeks

Other products you may interested in: