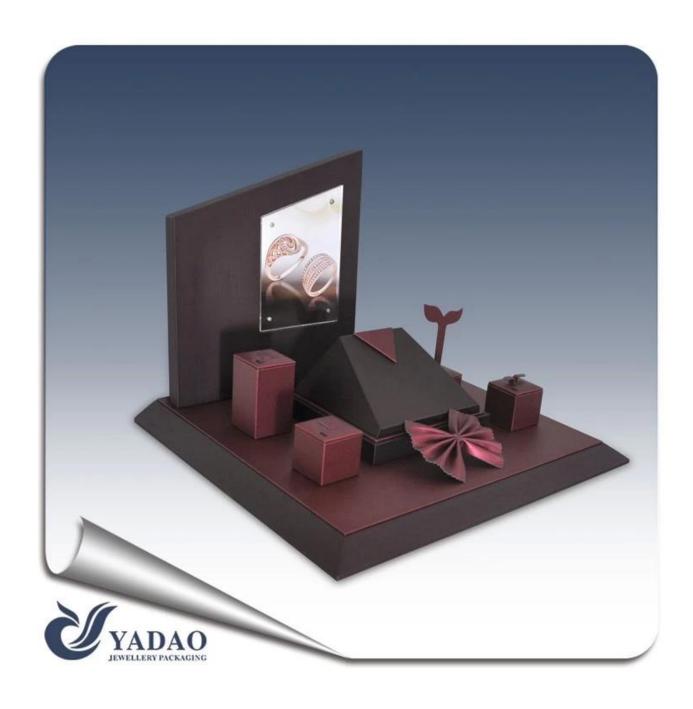

## custom wooden jewelry display stand case

## **Detail Information:**

Product No.: PLZ0079 Size: 450\*400\*320mm

Material: pu leather and wood and acrylic

Color: dark red or any other color

MOQ:50pcs

Delivery time: 2-3 weeks

Other products you may interested in: