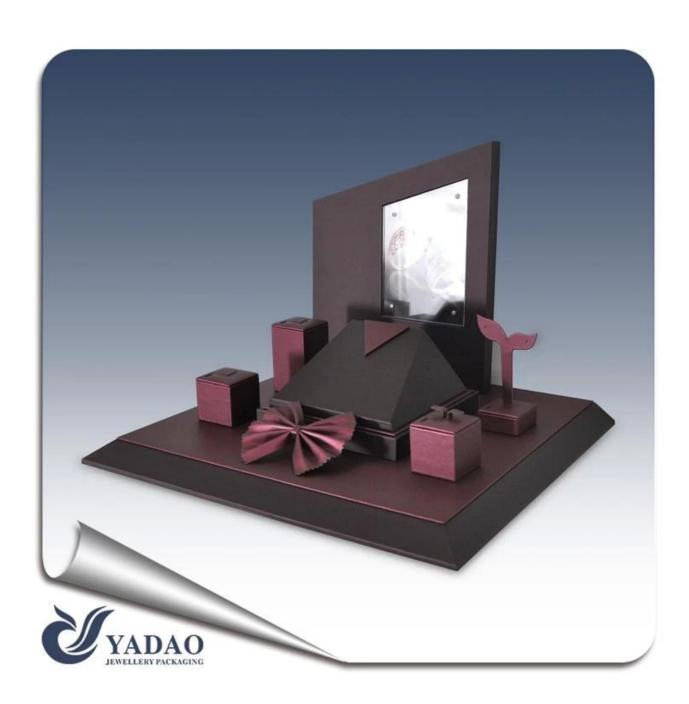

## custom wooden jewelry display stand case

## **Detail Information:**

Product No.: PLZ0079 Size: 450\*400\*320mm

Material: pu leather and wood and acrylic

Color: dark red or any other color

MOQ:50pcs

Delivery time: 2-3 weeks

Other products you may interested in: