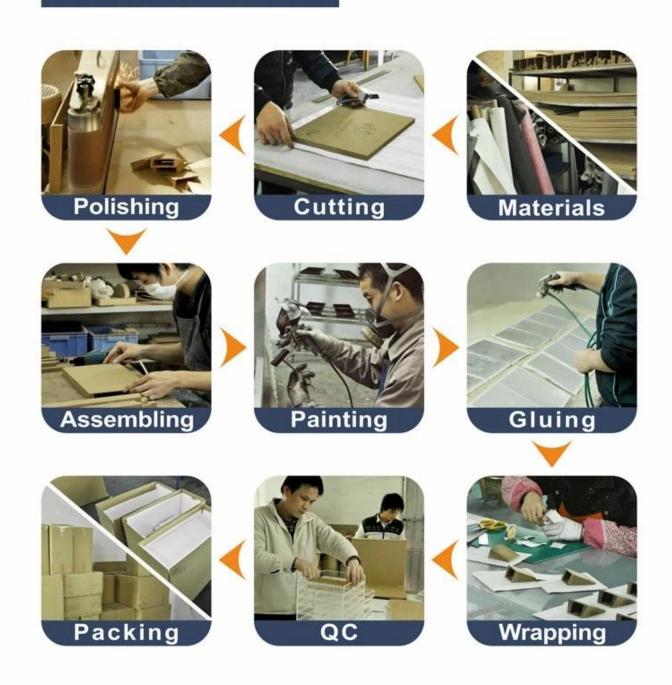

## custom wooden jewelry display stand case

## **Detail Information:**

Product No.: PLZ0079 Size: 450\*400\*320mm

Material: pu leather and wood and acrylic

Color: dark red or any other color

MOQ:50pcs

Delivery time: 2-3 weeks







Other products you may interested in:





Jewelry display

necklace stand





Jewelry pouch

Jewelry Display Stands





Jewelry Trays

<u>Jewelry Boxes</u>

## 

×

×

## **Production process:**

# **Production Process**





## **Shipping**

### **Certificates:**





#### **FAQ**

#### Q1. What's your product range?

- 1. Jewelry Display Stand---Earring/Necklace/Pendant/Bracelet/Bangle/Ring display holder
- 2. Jewelry Trays
- 3. Jewelry Display Sets
- 4. Jewelry Boxes---Paper Box/Plastic Box/Wooden Box/Velvet Box
- 5. Packaging---Jewelry Pouches/ Paper Gift Bags

#### Q2. Are you a direct manufacturer?

Yes. We have been specialized in jewelry displays and packaging for over 10 years since 2003.

#### Q3. Do you have stock items to sell?

No. We do customize. That means all details---size, material, color, quantity, design, logo--- will be finished follow your ideas.

#### Q4. Do you inspect the finished products?

Yes. Each step of production and finished products will be carried out inspection by QC dep