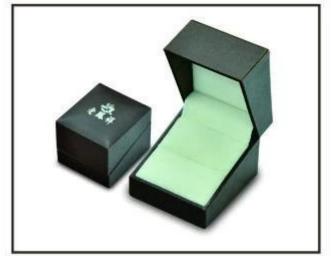

## custom wooden jewelry display stand case

## **Detail Information:**

Product No.: PLZ0079 Size: 450\*400\*320mm

Material: pu leather and wood and acrylic

Color: dark red or any other color

MOQ:50pcs

Delivery time: 2-3 weeks

Other products you may interested in: