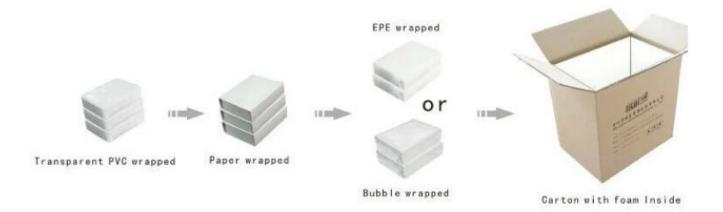

## custom wooden jewelry display stand case

## **Detail Information:**

Product No.: PLZ0079 Size: 450\*400\*320mm

Material: pu leather and wood and acrylic

Color: dark red or any other color

MOQ:50pcs

Delivery time: 2-3 weeks







Other products you may interested in:





Jewelry display

necklace stand





Jewelry pouch

Jewelry Display Stands





Jewelry Trays

<u>Jewelry Boxes</u>

## 

×

×

## **Production process:**

# **Production Process**





## **Shipping**

### **Certificates:**





#### **FAQ**

#### Q1. What's your product range?

- 1. Jewelry Display Stand---Earring/Necklace/Pendant/Bracelet/Bangle/Ring display holder
- 2. Jewelry Trays
- 3. Jewelry Display Sets
- 4. Jewelry Boxes---Paper Box/Plastic Box/Wooden Box/Velvet Box
- 5. Packaging---Jewelry Pouches/ Paper Gift Bags

#### Q2. Are you a direct manufacturer?

Yes. We have been specialized in jewelry displays and packaging for over 10 years since 2003.

#### Q3. Do you have stock items to sell?

No. We do customize. That means all details---size, material, color, quantity, design, logo--- will be finished follow your ideas.

#### Q4. Do you inspect the finished products?

Yes. Each step of production and finished products will be carried out inspection by QC depar