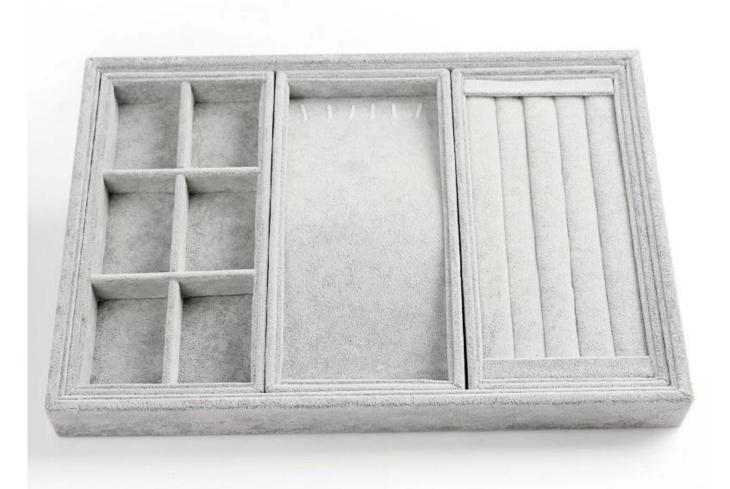

Wholesale economic jewellery exhibitor holder for ring earring and bracelet display used for tradeshow showcase grey velvet jewelry tray

Pictures of Wholesale economic jewellery exhibitor holder for ring earring and bracelet display used for tradeshow showcase grey velvet jewelry tray