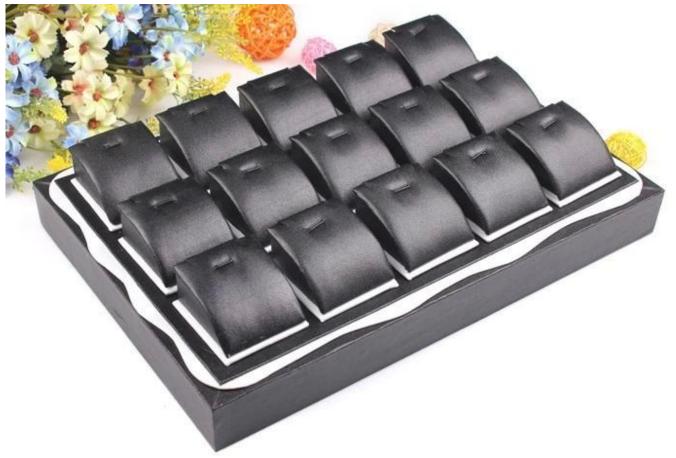

Wholesale custom elegant black PU leather jewelry display holders for shop counter and exhibition showcase leather pendant trays

Pictures of Wholesale custom elegant black PU leather jewelry display holders for shop counter and exhibition showcase leather pendant trays