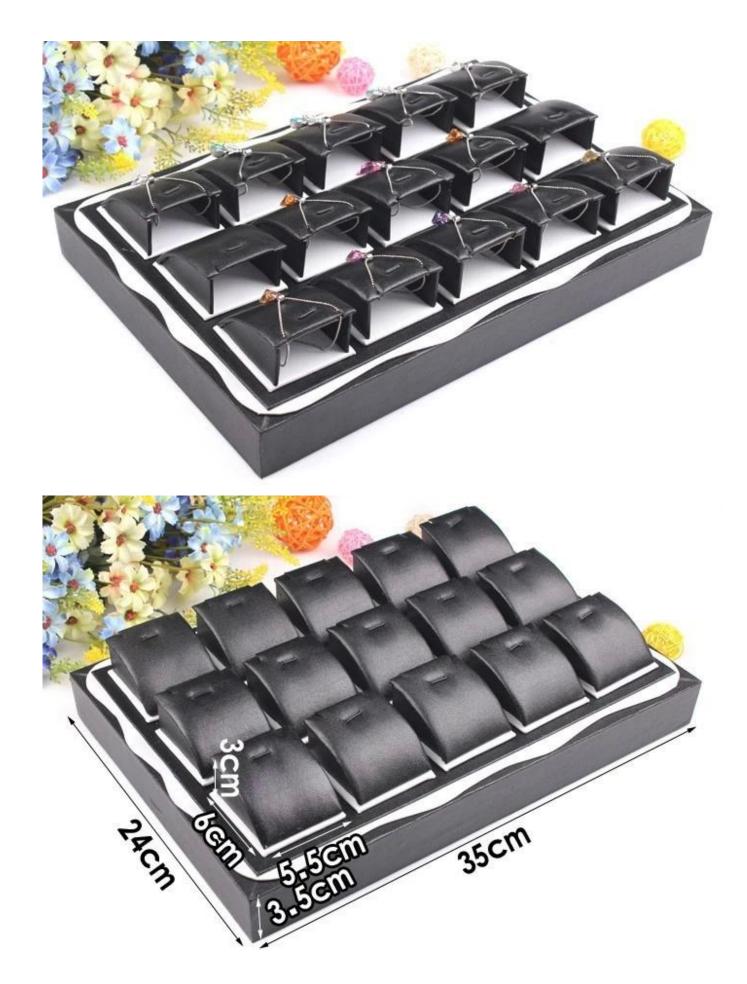

Wholesale custom elegant black PU leather jewelry display holders for shop counter and exhibition showcase leather pendant trays

Pictures of Wholesale custom elegant black PU leather jewelry display holders for shop counter and exhibition showcase leather pendant trays