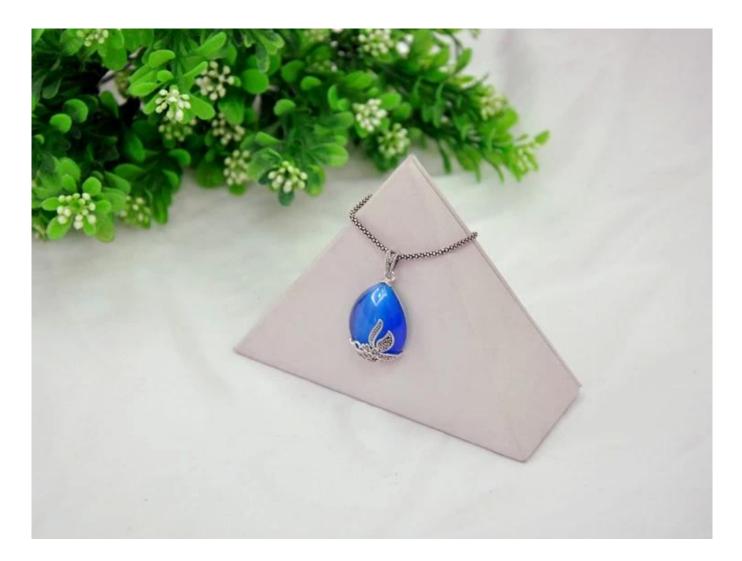

Wholesale custom MDF and white PU leather pendant exhibitor organizer for jewellery counter and window pendant displays stand

Pictures of Wholesale custom MDF and white PU leather pendant exhibitor organizer for jewellery counter and window pendant displays stand