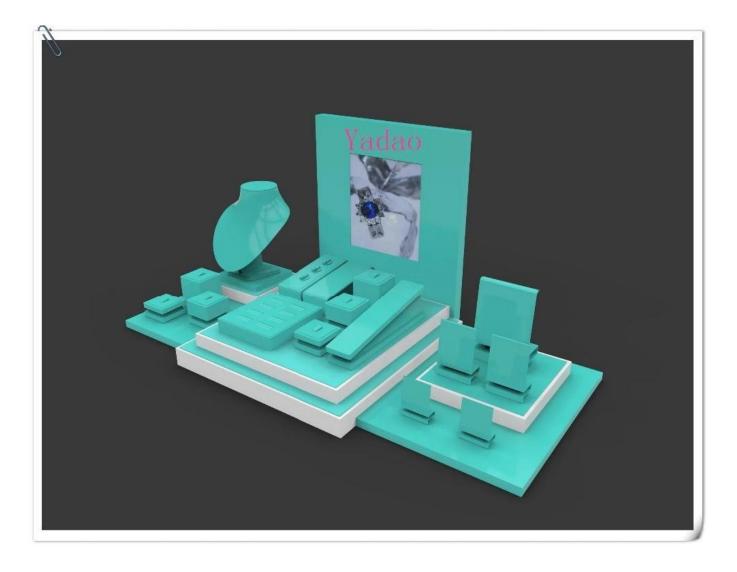

Wholesale China custom size and material for shop window and counter for jewellery displays blue leather jewelry showcase

Pictures of Wholesale China custom size and material for shop window and counter for jewellery displays blue leather jewelry showcase