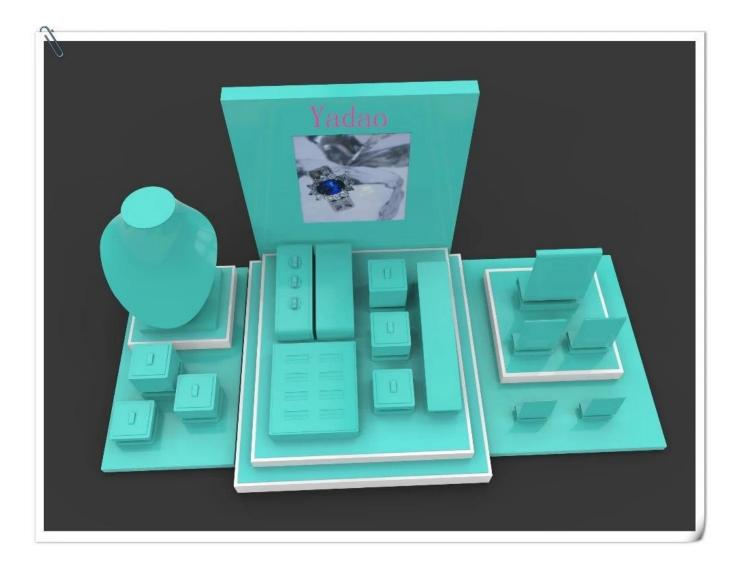

Wholesale China custom size and material for shop window and counter for jewellery displays blue leather jewelry showcase

Pictures of Wholesale China custom size and material for shop window and counter for jewellery displays blue leather jewelry showcase