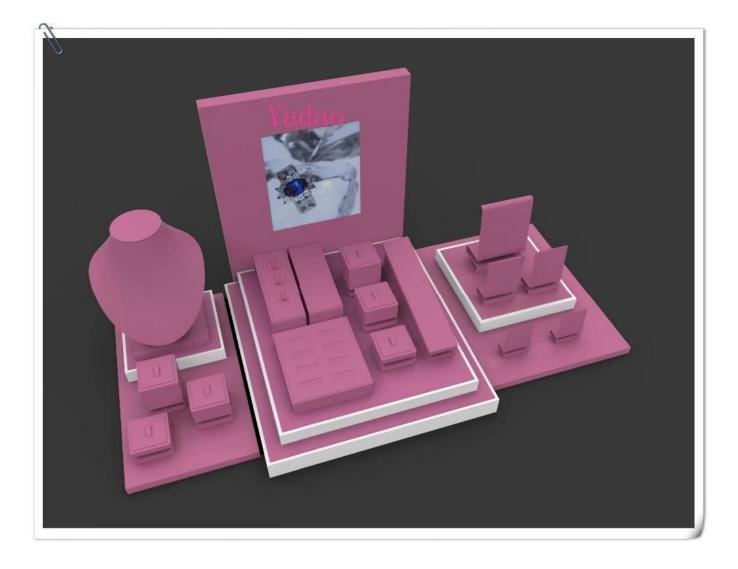

Wholesale China custom size and material for shop window and counter for jewellery displays blue leather jewelry showcase

Pictures of Wholesale China custom size and material for shop window and counter for jewellery displays blue leather jewelry showcase