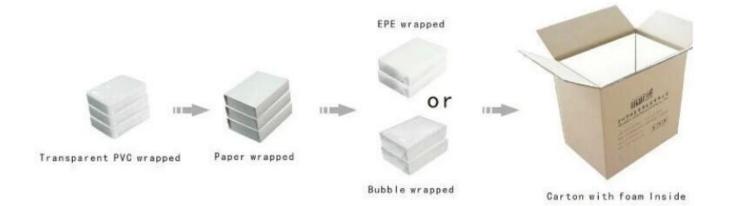

Wholesale China custom size and material for shop window and counter for jewellery displays blue leather jewelry showcase

Pictures of Wholesale China custom size and material for shop window and counter for jewellery displays blue leather jewelry showcase













# Other products you may interested in:



Jewelry display

necklace stand



Jewelry Trays

Jewelry Boxes

## **Environment**

- ×
- ×

**Production process:** 

# **Production Process**



**Packaging & Delivery** 



#### Shipping□ ×

## **Certificates:**





### FAQ

#### Q1. What's your product range?

1. Jewelry Display Stand---Earring/Necklace/Pendant/Bracelet/Bangle/Ring display holder

2. Jewelry Trays

3. Jewelry Display Sets

4. Jewelry Boxes---Paper Box/Plastic Box/Wooden Box/Velvet Box

5.Packaging---Jewelry Pouches/ Paper Gift Bags

#### Q2. Are you a direct manufacturer?

Yes. We have been specialized in jewelry displays and packaging for over 10 years since 2003.

#### Q3. Do you have stock items to sell?

No. We do customize. That means all details---size, material, color, quantity, design, logo--- will be finished follow your ideas.

#### Q4. Do you inspect the finished products?

Yes. Each step of production and finished products will be carried out inspection by QC department before