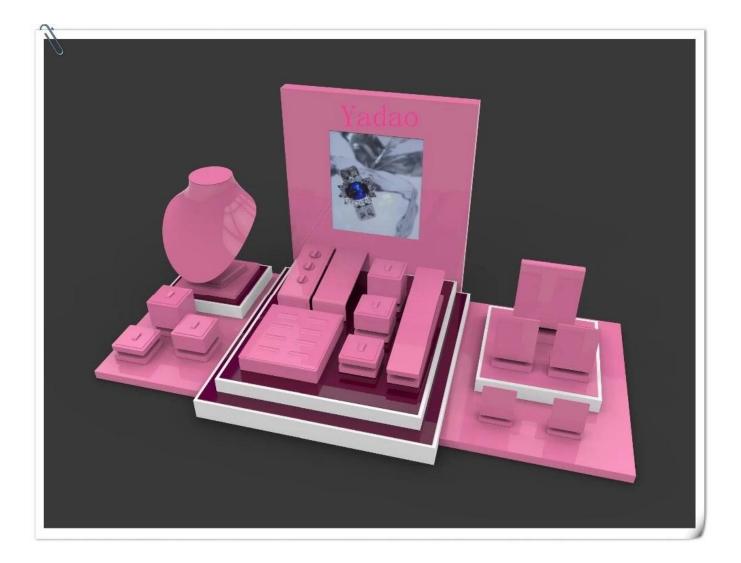

Wholesale China custom size and material for shop window and counter for jewellery displays blue leather jewelry showcase

Pictures of Wholesale China custom size and material for shop window and counter for jewellery displays blue leather jewelry showcase