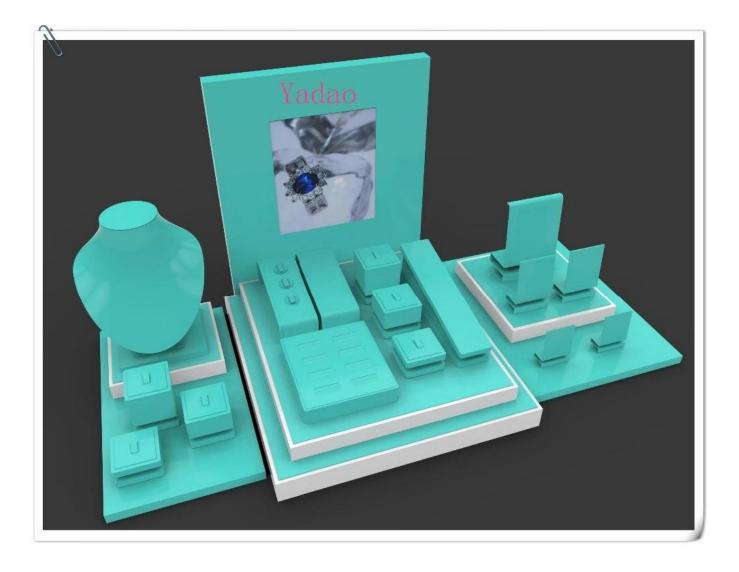

Wholesale China custom size and material for shop window and counter for jewellery displays blue leather jewelry showcase

Pictures of Wholesale China custom size and material for shop window and counter for jewellery displays blue leather jewelry showcase