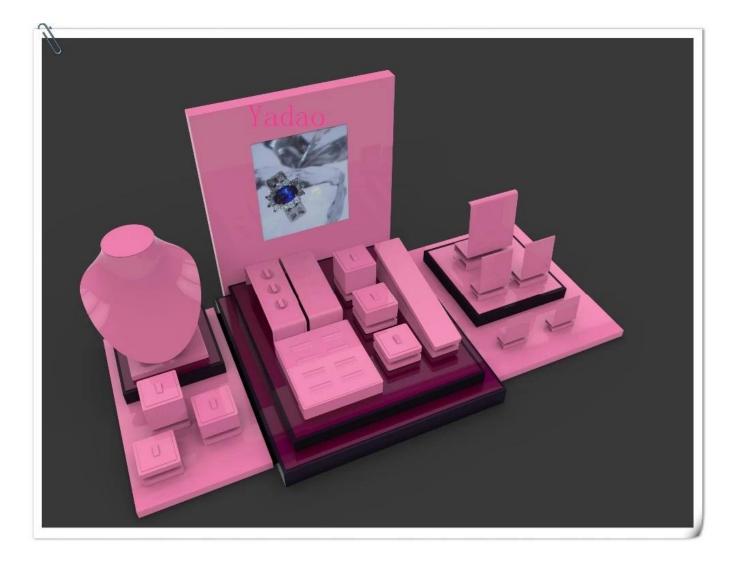

Wholesale China custom size and material for shop window and counter for jewellery displays blue leather jewelry showcase

Pictures of Wholesale China custom size and material for shop window and counter for jewellery displays blue leather jewelry showcase