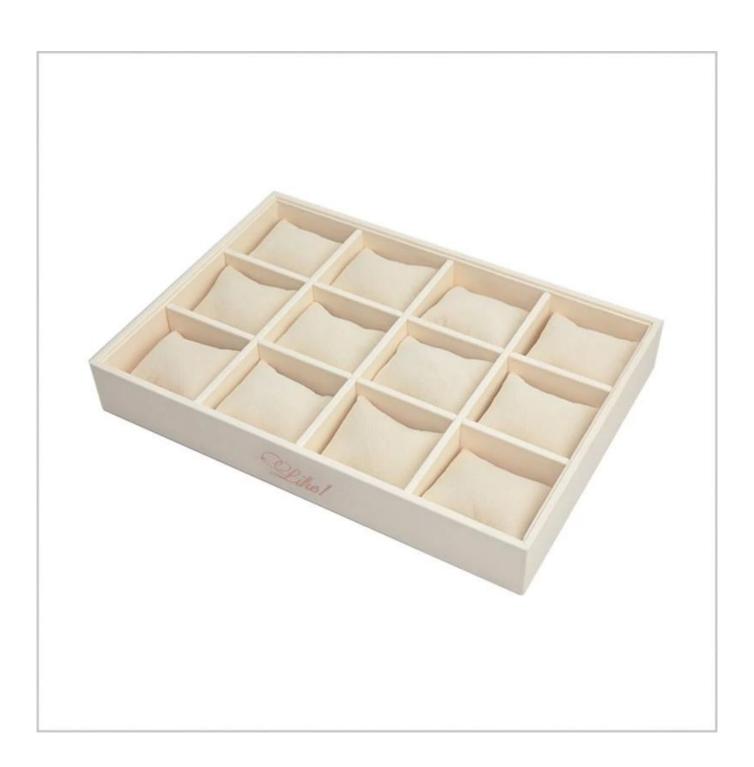

Warm creamy color pu leather display stand wo oden jewelry display tray 4\*3 pillow tray stackab le jewelry display tray for watch/bracelet/bangle Product discription:

| product name    | pillow display tray              |
|-----------------|----------------------------------|
| Material        | pu leather + mdf + velvet        |
| Size            | Customized                       |
| Color           | Customized                       |
| MOQ             | 50 pcs                           |
| Logo            | It can be printed as your design |
| Sample          | Available                        |
| OEM / ODM       | Offer                            |
| Place of origin | Guangdong, China (mainland)      |

## **Product details:**









## Other products that may interest you:







## **Environment**:



×

Our exhibition []

2019 Hongkong international jewellery show



# 2018 Hongkong international jewellery show



# 2017 Hongkong international jewellery show



Visiting customer:



## **Productive process:**

## **Production Process**



# Box production process



Packaging and delivery  $\square$ 





## **Shipment:**













### certificate:





**Cooperation partners:** 































#### **FAQ**

#### Q1. What is your product range?

- 1. Jewelry display --- Earrings / necklace / pendant / bracelet / bracelet / display stand
- 2. Trays for jewelry
- 3. Jewelry set
- 4. jewelry box --- paper box / plastic box / wooden box / velvet box
- 5. Packaging --- Jewelry bags / Paper gift bag