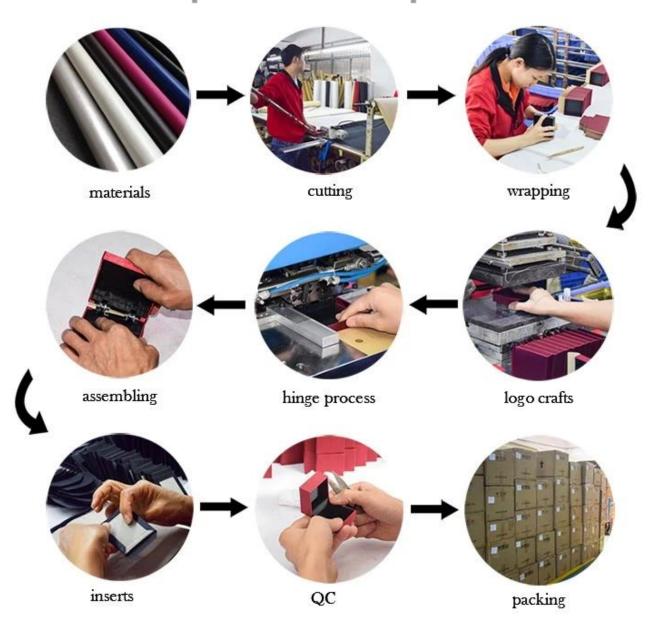

| pu leather + mdf + velvet        |
| Size            | Customized                       |
| Color           | Customized                       |
| MOQ             | 50 pcs                           |
| Logo            | It can be printed as your design |
| Sample          | Available                        |
| OEM / ODM       | Offer                            |
| Place of origin | Guangdong, China (mainland)      |

## **Product details:**









## Other products that may interest you:







## **Environment**:



×

Our exhibition []

2019 Hongkong international jewellery show



# 2018 Hongkong international jewellery show



# 2017 Hongkong international jewellery show



Visiting customer:



## **Productive process:**

## **Production Process**



# Box production process



Packaging and delivery  $\square$ 





## **Shipment:**













### certificate:





**Cooperation partners:** 































#### **FAQ**

#### Q1. What is your product range?

- 1. Jewelry display --- Earrings / necklace / pendant / bracelet / bracelet / display stand
- 2. Trays for jewelry
- 3. Jewelry set
- 4. jewelry box --- paper box / plastic box / wooden box / velvet box
- 5. Packaging --- Jewelry bags / Paper gift bags

#### Q2. Are you a direct manufacturer?

Yes. Since 2003 we have been specializing in jewelery and packaging displays for over 10 years.

#### Q3. Do you have items in stock to sell?

No. We customize. This means that all the details --- size, material, color, quantity, design, logo --- will be finished following your ideas.

#### Q4. Do y