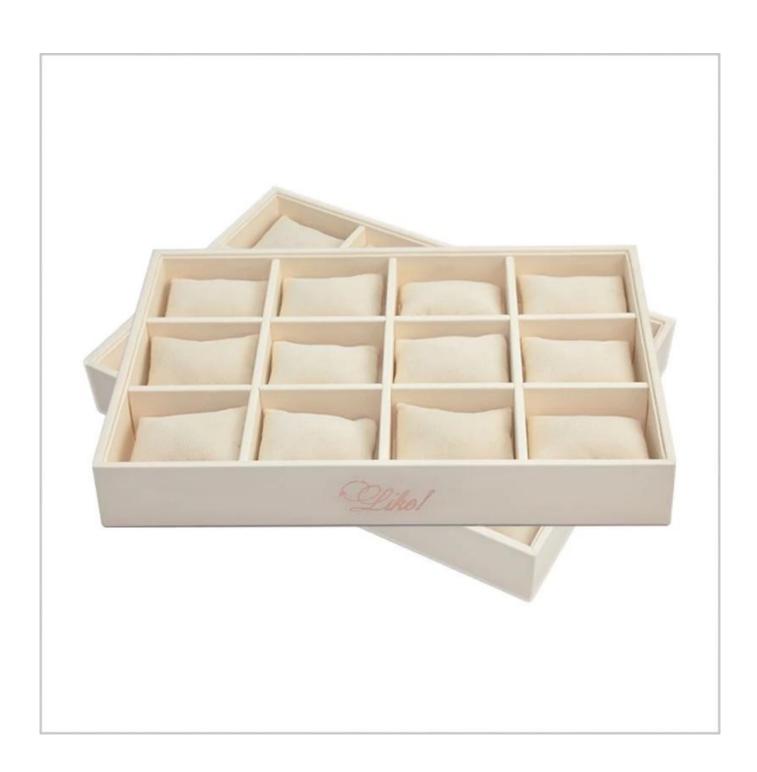

Warm creamy color pu leather display stand wo oden jewelry display tray 4\*3 pillow tray stackab le jewelry display tray for watch/bracelet/bangle Product discription:

| product name    | pillow display tray              |
|-----------------|----------------------------------|
| Material        | pu leather + mdf + velvet        |
| Size            | Customized                       |
| Color           | Customized                       |
| MOQ             | 50 pcs                           |
| Logo            | It can be printed as your design |
| Sample          | Available                        |
| OEM / ODM       | Offer                            |
| Place of origin | Guangdong, China (mainland)      |

## **Product details:**