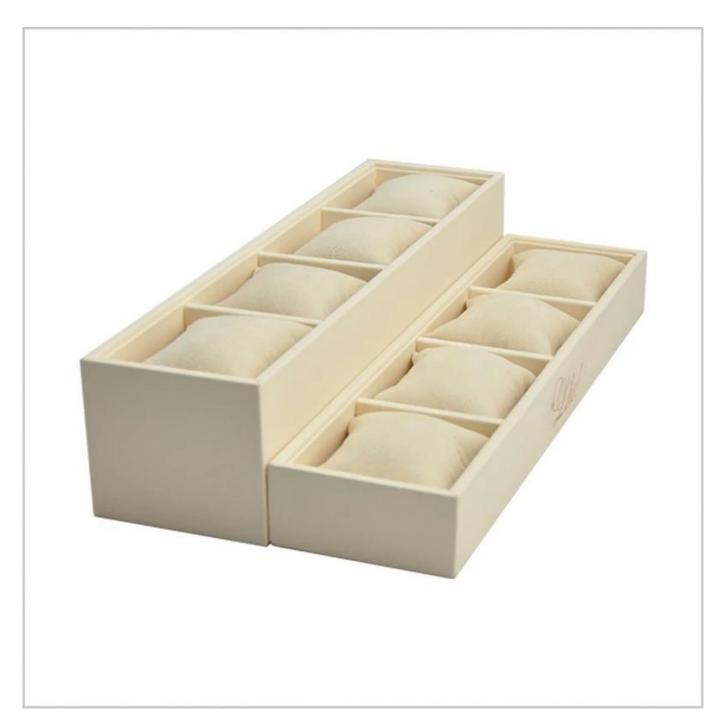

Warm creamy color pu leather display stand wo oden jewelry display tray 4\*3 pillow tray stackab le jewelry display tray for watch/bracelet/bangle Product discription:

| product name    | pillow display tray              |
|-----------------|----------------------------------|
| Material        | pu leather + mdf + velvet        |
| Size            | Customized                       |
| Color           | Customized                       |
| MOQ             | 50 pcs                           |
| Logo            | It can be printed as your design |
| Sample          | Available                        |
| OEM / ODM       | Offer                            |
| Place of origin | Guangdong, China (mainland)      |

## **Product details:**









## Other products that may interest you:







## **Environment**:



×

Our exhibition []

2019 Hongkong international jewellery show



# 2018 Hongkong international jewellery show



# 2017 Hongkong international jewellery show



Visiting customer:



## **Productive process:**

## **Production Process**



# Box production process



Packaging and delivery  $\square$ 





## **Shipment:**













### certificate:





**Cooperation partners:** 































#### **FAQ**

#### Q1. What is your product range?

- 1. Jewelry display --- Earrings / necklace / pendant / bracelet / bracelet / display stand
- 2. Trays for jewelry
- 3. Jewelry set
- 4. jewelry box --- paper box / plastic box / wooden box / velvet box
- 5. Packaging --- Jewelry bags / Paper gift bags